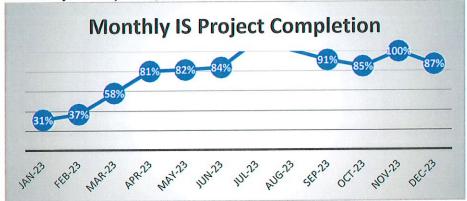

n, IS Director

#### MHSC IS service environment:

- 1158 computer user accounts
- 100 portable devices, Cell Phones, and iPads
- 790 Desktop systems, Laptops, and Desktops
- 562 VoIP Telephony devices
- 164 Servers, 158 being virtual systems.
- 86 Networking Nodes
- 103 Wireless devices
- 18 UPS

#### MHSC IS Service Request closure rates at a 90% baseline:



Service Desk Numbers have dropped to 81%, with an EOY overall of 89.88%

The service desk had over 10,000 service requests last year with a weekly average of 192 requests, and a daily resolution rate of 30.87/day. New service desk techs on staff with a new weekly meantime to restore of 95% per week.

Cerner service request closure rates are a 90% baseline:



Cerner numbers have dropped to 60% Overall, with an EOY overall 79.79%





Project numbers have dropped to 87% PSC was onsite assisting with projects overall, 70.04%

Remediation of CISA Cyber Security findings:



The CISA Security Findings are down to 8, a reduction of 74.2% of the original 31 findings.

The remaining eight CISA security findings are known as heavy lift issues where we must make infrastructure changes without outages, a good analogy would be working on your car while driving it. Many of these issues require legacy system retirement and infrastructure initiative completion. This is why these changes are taking a significant amount of time to complete. We will continue to monitor the remaining CISA issue this year with an ETA by the third quarter of 2024.

Below is the latest CISA Cyber Hygiene Report Card, which is performed weekly. CISA is sc