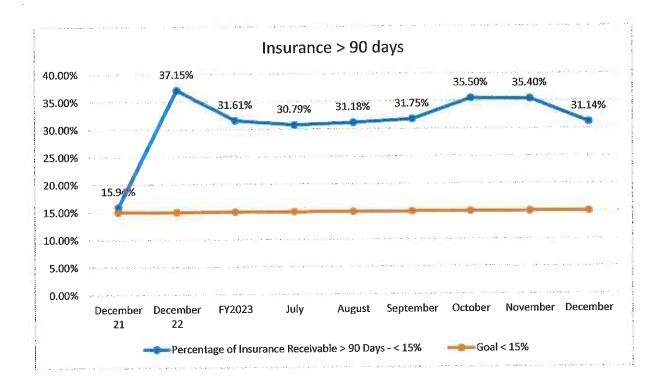

0 days set be < 20% of total AR.</li>
  - O Days over 120 days set at < 10% of total AR.
  - Days over 180 days set at < 3% of total AR.</li>

In December, overall AR increased by \$3 million resulting in our aging over 90 days improving.



Days over 90 days are at 24% for December.



Days over 120 days are at 18% for December.



- O Days over 180 days are at 11% for December.
- Days in AR by Payer These metrics show more detail of the aging AR by payer. We saw a decrease in the aging AR for Blue Cross, Commercial and Medicare with Medicaid staying right at the goal. These goals are as follows:
  - O BCBS Days in AR > 90 days less than 10%
  - Insurance Days in AR > 90 days less than 15%
  - o Medicaid Days in AR > 90 days less than 20%
  - Medicare Days in AR > 60 days less than 6%









# Self Pay Plan Information and Results January, 2024

|                    | FY21           | FY22         | FY23       | FY24       |
|--------------------|----------------|--------------|------------|------------|
| SELF PAY DISCOUNTS | 983,066.30     | 1,353,208.58 | 780,098.39 | 319,146.53 |
|                    | FY 24 ESTIMATE |              |            | 638,293.06 |
|                    | DEC TOTAL      |              |            | 63,614.03  |

<sup>\*</sup>This 20% discount is generated by sending the first private pay statement to the guarantor for a specific account.

|                  | FY21             | FY22     | FY23      | FY24      |
|------------------|------------------|----------|-----------|-----------|
| HARDSHIP PROGRAM | 75,053.94        | 3,164.60 | 61,