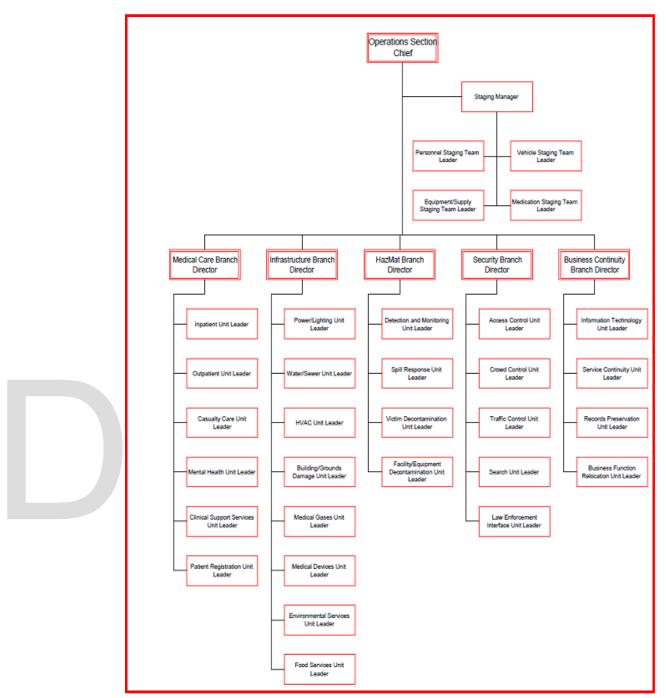

#### F. Operations Section

- The Operations Section conducts the tactical operations (e.g., patient care, clean up) to carry out the plan using defined objectives and directing all needed resources. Many incidents that are likely to occur involve injured or ill patients. The Operations Section Chief will be responsible for managing the tactical objectives outlined by the Incident Commander. This section is typically the largest in terms of resources to marshal and coordinate. To maintain a manageable span of control and streamline the organizational management, Branches, Divisions, and Units are implemented as needed. The degree to which command positions are activated depends on the situational needs and the availability of qualified command officers.
- · Operations Staff