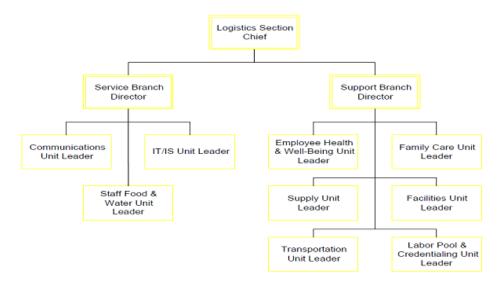

#### **H. Logistics Section**

• The Logistics Section provides support, resources, and other essential services to meet the operational objectives set by Incident Commander. For the hospital to respond effectively to the demands associated with a disaster, the Logistics Section will coordinate support requirements. These responsibilities include acquiring resources from internal and external sources using standard and emergency acquisition procedures and requests to the local EOC (Emergency Operation Center). When requesting resources from outside sources, it will be important that the hospital specify exactly what is needed and not try to identify how that need can be met: that will be done at the local EOC. In addition, it is important for the hospital to know how the requests are to be made (electronically, fax, phone): HICS form #254 - EOP Manual Flash drive

· Logistics Section

#### I. Finance Section

The Finance/Administration Section monitors costs related to the incident

while providing accounting, procurement, time recording, and cost analyses. The costs associated with the response must be accounted for from the outset of the incident. These costs can come from multiple sources such as overtime; loss of revenue-generating activities; and repair, replacement, and/or rebuild expenses. Daily financial reporting requirements are likely to be modified and, in select situations, new requirements outlined by state and federal officials.

 Preplanning efforts should identify what state and federal financial aid documents must be completed for receiving reimbursement. In addition to patient costs being tracked, vendor expenses, mutual aid financial remuneration, and personnel claims must also be accounted for and processed. The Finance/Administration Section coordinates personnel time (Time Unit), orders items and initiates contracts (Procurement Unit), arranges personnel-related payments and Worker's Compensation (Compensation/ Claims Unit), and tracks response and recovery costs and payment of invoices (Cost Unit).