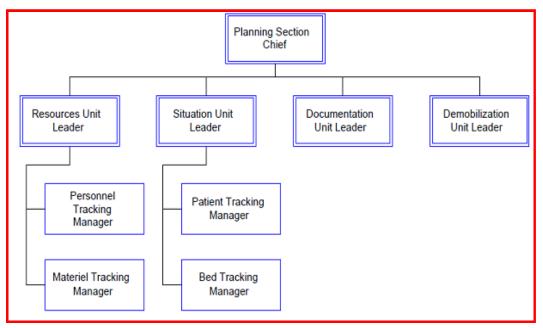

#### G. Planning Section

- The Planning Section collects and evaluates information for decision support, maintains resource status information, prepares documents, and maintains documentation for incident reports. It will also be responsible for preparing status reports, displaying various types of information, and developing the Incident Action Plan (IAP). The effectiveness of the Planning Section has a direct impact on the availability of information needed for the critical, strategic decision-making done by the Incident Commander and the other General Staff positions.
- · Planning Section