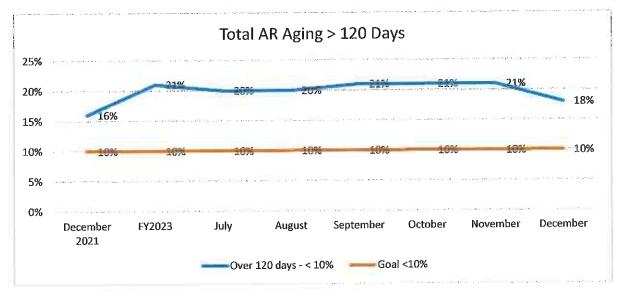

**Bad Debt:** The motion to approve the potential bad debt of \$1,559,326.82 as presented was made by Mr. Kelsey; second by Judge James. Motion carried.

Finance & Audit Committee Meeting Information: Mr. Kelsey said the information is in the packet. He said it was another month with a positive margin. Ms. Tami Love, Chief Financial Officer, provided a brief overview for December. Ms. Richardson said we have had high numbers of surgeries in November and December.