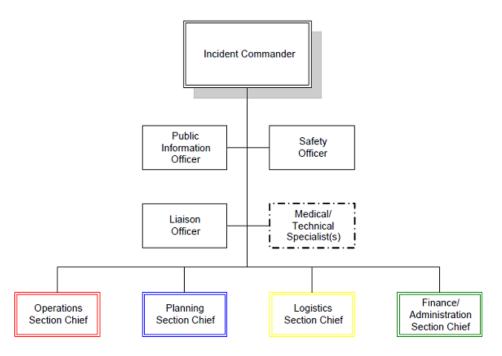

#### F. Operations Section

- The Operations Section conducts the tactical operations (e.g., patient care, clean up) to carry out the plan using defined objectives and directing all needed resources. Many incidents that are likely to occur involve injured or ill patients. The Operations Section Chief will be responsible for managing the tactical objectives outlined by the Incident Commander. This section is typically the largest in terms of resources to marshal and coordinate. To maintain a manageable span of control and streamline the organizational management, Branches, Divisions, and Units are implemented as needed. The degree to which command positions are activated depends on the situational needs and the availability of qualified command officers.
- · Operations Staff