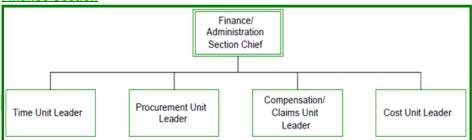

#### I. Finance Section

The Finance/Administration Section monitors costs related to the incident

while providing accounting, procurement, time recording, and cost analyses. The costs associated with the response must be accounted for from the outset of the incident. These costs can come from multiple sources such as overtime; loss of revenue-generating activities; and repair, replacement, and/or rebuild expenses. Daily financial reporting requirements are likely to be modified and, in select situations, new requirements outlined by state and federal officials.

 Preplanning efforts should identify what state and federal financial aid documents must be completed for receiving reimbursement. In addition to patient costs being tracked, vendor expenses, mutual aid financial remuneration, and personnel claims must also be accounted for and processed. The Finance/Administration Section coordinates personnel time (Time Unit), orders items and initiates contracts (Procurement Unit), arranges personnel-related payments and Worker's Compensation (Compensation/ Claims Unit), and tracks response and recovery costs and payment of invoices (Cost Unit).