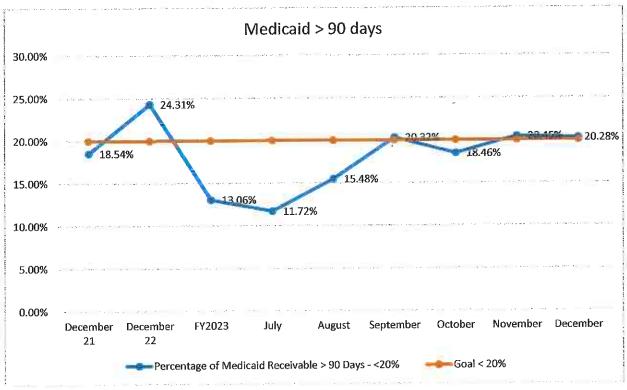

days set be < 20% of total AR.</li>
  - O Days over 120 days set at < 10% of total AR.
  - Days over 180 days set at < 3% of total AR.</li>

In December, overall AR increased by \$3 million resulting in our aging over 90 days improving.



Days over 90 days are at 24% for December.



Days over 120 days are at 18% for December.



- O Days over 180 days are at 11% for December.
- Days in AR by Payer These metrics show more detail of the aging AR by payer. We saw a decrease in the aging AR for Blue Cross, Commercial and Medicare with Medicaid staying right at the goal. These goals are as follows:
  - O BCBS Days in AR > 90 days less than 10%
  - Insurance Days in AR > 90 days less than 15%
  - o Medicaid Days in AR > 90 days less than 20%
  - Medicare Days in AR > 60 days less than 6%









# Self Pay Plan Information and Results January, 2024

|                    | FY21           | FY22         | FY23       | FY24       |
|--------------------|----------------|--------------|------------|------------|
| SELF PAY DISCOUNTS | 983,066.30     | 1,353,208.58 | 780,098.39 | 319,146.53 |
|                    | FY 24 ESTIMATE |              |            | 638,293.06 |
|                    | DEC TOTAL      |              |            | 63,614.03  |

<sup>\*</sup>This 20% discount is generated by sending the first private pay statement to the guarantor for a specific account.

|                  | FY21             | FY22     | FY23      | FY24      |
|------------------|------------------|----------|-----------|-----------|
| HARDSHIP PROGRAM | 75,053.94        | 3,164.60 | 61,12