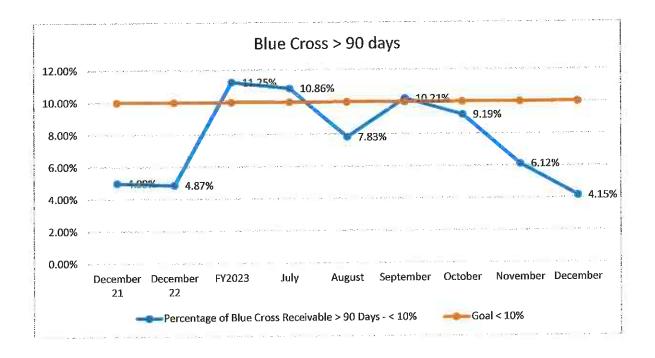

**Bad Debt:** The motion to approve the potential bad debt of \$1,559,326.82 as presented was made by Mr. Kelsey; second by Judge James. Motion carried.

Finance & Audit Committee Meeting Information: Mr. Kelsey said the information is in the packet. He said it was another month with a positive margin. Ms. Tami Love, Chief Financial Officer, provided a brief overview for December. Ms. Richardson said we have had high numbers of surgeries in November and December.