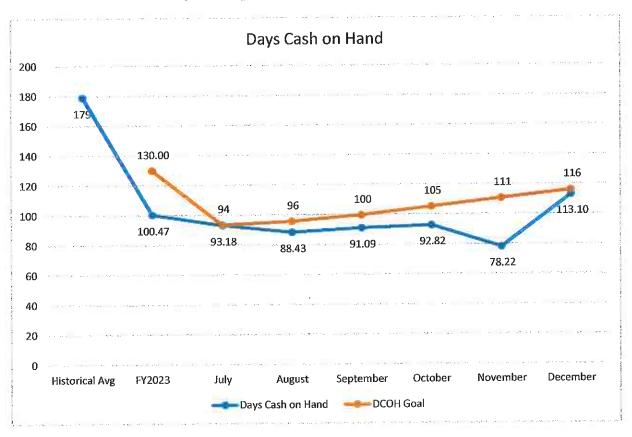

2024.** We have chosen four financial metrics to focus on for the current fiscal year: Days Cash on Hand (DCOH), Days in Accounts Receivable (AR), Cash Collections and Claims Denial Rate. We have included the historical average of 18 months prior to Cerner implementation, if available, and FYE 2023 for reference.

- Days Cash on Hand represents the number of days the hospital can operate without cash receipts utilizing all sources of cash available. We have set interim goals of 100 days for September, 116 days for December, 132 days for March and 139 days for year end.
  - We saw an increase DCOH of 34.9 days with the receipt of the QRA payment and high collections in December. Cash collections came in under budget, at \$9.7 million. Daily cash expense increased to \$298,700 in December.



- Days in Accounts Receivable represents the number of days of patient charges tied up in unpaid patient accounts. We have set interim goals of 54.4 days for September, 53.8 days for December, 48.6 for March and 47.7 by year end.
  - O We use a 3-month average calculation in the financial statements for this metric. Days in AR for December increased due to the increase in AR and came in at 57.1, missing the goal for the month.



- Cash Collections The goal for cash collections is 47.5% of the average gross revenue of the two prior months. This is the inverse ratio of budgeted reductions of revenue.
  - o Cash collections for December were \$9.77 million, under budget by \$300,000.



- **Denial Rate** The denial rate is the percentage of all submitted claims denied by payers. A lower de