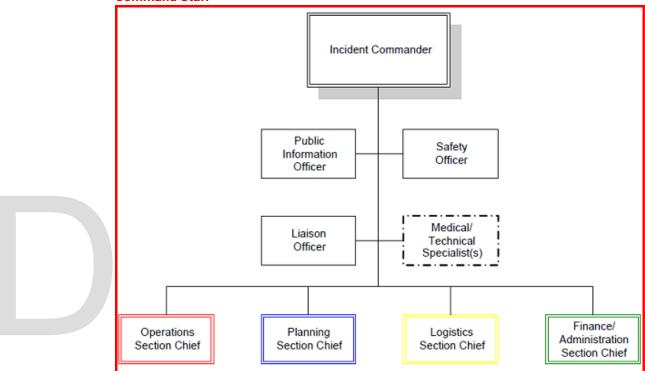

- The Command staff will report to the Hospital Command Center. Command Staff may include a Public Information Officer, a Safety Officer, a Liaison Officer, one or more Medical Specialist and administrative support to assist with the phones and documentation.
- The Incident Commander (IC) will organize and direct the HCC and give overall direction for hospital operations and if needed, authorize evacuation.
- The IC in concert with the Command Staff, have the delegated authority to implement the appropriate emergency operations plans.
- The Safety Officer, if assigned, assists the IC to ensure that the Emergency Operations Plan is implemented and identify any hazards or unsafe conditions.
- The Public Information Officer (PIO), if assigned, provides information to the news media as directed or approved by the IC.
- The Liaison Officer if assigned, coordinates with community partners and assist the IC as directed.
- Administrative support will provide phone support and documentation support for the IC, along with receiving various information/tracking lists and messages.
- The Section Chiefs for Operations, Planning, Finance, and Logistics, if assigned establish their functions as directed by the Incident Commander. They then report to their designated meeting place to receive further instructions.
- The IC or Liaison Officer, if assigned, initiates communication with local emergency response groups, as needed.
- The proper HICS identification apparel will be issued to the Command Center Staff and Section Chiefs and other designated personnel as required by the incident and HICS structure established.
- The IC directs Security Department personnel to the appropriate location, as necessary, in preparation for securing the facility (lock-down).
   Command Staff

#### F. Operations Section

- The Operations Section conducts the tactical operations (e.g., patient care, clean up) to carry out the plan using defined objectives and directing all needed resources. Many incidents that are likely to occur involve injured or ill patients. The Operations Section Chief will be responsible for managing the tactical objectives outlined by the Incident Commander. This section is typically the largest in terms of resources to marshal and coordinate. To maintain a manageable span of control and streamline the organizational management, Branches, Divisions, and Units are implemented as needed. The degree to which command positions are activated depends on the situational needs and the availability of qualified command officers.
- · Operations Staff

#### G. Planning Section

- The Planning Section collects and evaluates information for decision support, maintains resource status information, prepares documents, and maintains documentation for incident reports. It will also be responsible for preparing status reports, displaying various types of information, and developing the Incident Action Plan (IAP). The effectiveness of the Planning Section has a direct impact on the availability of information needed for the critical, strategic decision-making done by the Incident Commander and the other General Staff positions.
- · Planning Section

#### **H. Logistics Section**

• The Logistics Section provides support, resources, and other essential services to meet the operational objectives set by Incident Commander. For the hospital to respond effectively to the demands associated with a disaster, the Logistics Section will coordinate support requirements. These responsibilities include acquiring resources from internal and external sources using standard and emergency acquisition procedures and requests to the local EOC (Emergency Operation Center). When requesting resources from outside sources, it will be important that the hospital specify exactly what is needed and not try to identify how that need can be met: that will be done at the local EOC. In addition, it is important for the hospital to know how the requests are to be made (electronically, fax, phone): HICS form #254 - EOP Manual Flash drive

#### I. Finance Section

The Finance/Administration Section monitors costs related to the incident

while providing accounting, procurement, time recording, and cost analyses. The costs associated with the response must be accounted for from the outset of the incident. These costs can come from multiple sources such as overtime; loss of revenue-generating activities; and repair, replacement, and/or rebuild expenses. Daily financial reporting requirements are likely to be modified and, in select situations, new requirements outlined by state and federal officials.