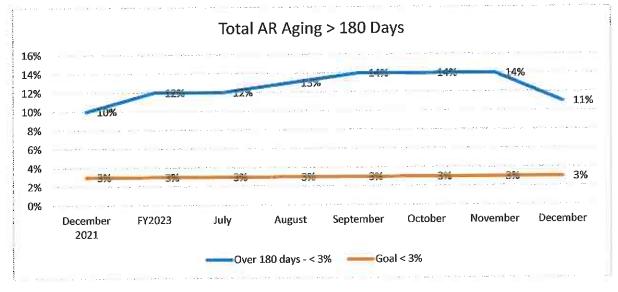

**Bad Debt:** The motion to approve the potential bad debt of \$1,559,326.82 as presented was made by Mr. Kelsey; second by Judge James. Motion carried.

Finance & Audit Committee Meeting Information: Mr. Kelsey said the information is in the packet. He said it was another month with a positive margin. Ms. Tami Love, Chief Financial Officer, provided a brief overview for December. Ms. Richardson said we have had high numbers of surgeries in November and December.