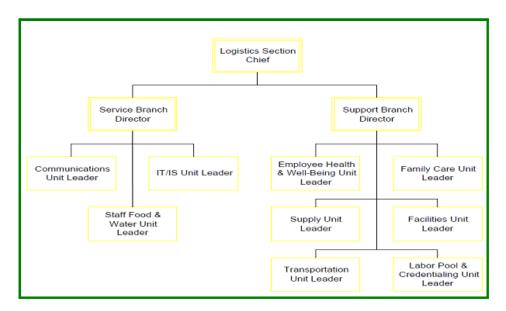

#### **H. Logistics Section**

• The Logistics Section provides support, resources, and other essential services to meet the operational objectives set by Incident Commander. For the hospital to respond effectively to the demands associated with a disaster, the Logistics Section will coordinate support requirements. These responsibilities include acquiring resources from internal and external sources using standard and emergency acquisition procedures and requests to the local EOC (Emergency Operation Center). When requesting resources from outside sources, it will be important that the hospital specify exactly what is needed and not try to identify how that need can be met: that will be done at the local EOC. In addition, it is important for the hospital to know how the requests are to be made (electronically, fax, phone): HICS form #254 - EOP Manual Flash drive