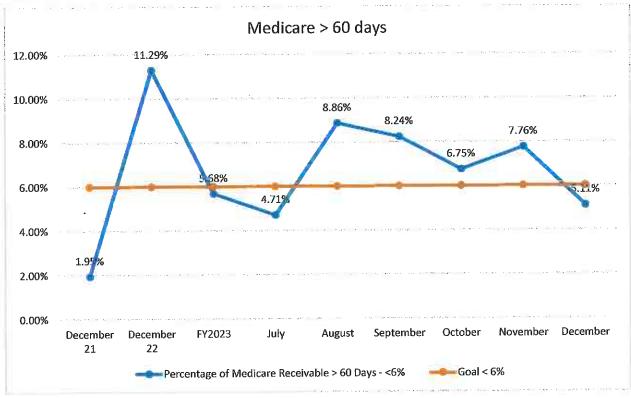

ys set be < 20% of total AR.</li>
  - O Days over 120 days set at < 10% of total AR.
  - Days over 180 days set at < 3% of total AR.</li>

In December, overall AR increased by \$3 million resulting in our aging over 90 days improving.



Days over 90 days are at 24% for December.



Days over 120 days are at 18% for December.



- O Days over 180 days are at 11% for December.
- Days in AR by Payer These metrics show more detail of the aging AR by payer. We saw a decrease in the aging AR for Blue Cross, Commercial and Medicare with Medicaid staying right at the goal. These goals are as follows:
  - O BCBS Days in AR > 90 days less than 10%
  - Insurance Days in AR > 90 days less than 15%
  - o Medicaid Days in AR > 90 days less than 20%
  - Medicare Days in AR > 60 days less than 6%









# Self Pay Plan Information and Results January, 2024

|                    | FY21           | FY22         | FY23       | FY24       |
|--------------------|----------------|--------------|------------|------------|
| SELF PAY DISCOUNTS | 983,066.30     | 1,353,208.58 | 780,098.39 | 319,146.53 |
|                    | FY 24 ESTIMATE |              |            | 638,293.06 |
|                    | DEC TOTAL      |              |            | 63,614.03  |

<sup>\*</sup>This 20% discount is generated by sending the first private pay statement to the guarantor for a specific account.

|                  | FY21             | FY22     | FY23      | FY24      |
|------------------|------------------|----------|-----------|-----------|
| HARDSHIP PROGRAM | 75,053.94        | 3,164.60 | 61,124.