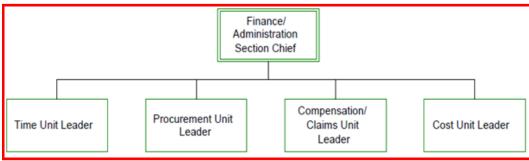

#### I. Finance Section

The Finance/Administration Section monitors costs related to the incident

while providing accounting, procurement, time recording, and cost analyses. The costs associated with the response must be accounted for from the outset of the incident. These costs can come from multiple sources such as overtime; loss of revenue-generating activities; and repair, replacement, and/or rebuild expenses. Daily financial reporting requirements are likely to be modified and, in select situations, new requirements outlined by state and federal officials.

 Preplanning efforts should identify what state and federal financial aid documents must be completed for receiving reimbursement. In addition to patient costs being tracked, vendor expenses, mutual aid financial remuneration, and personnel claims must also be accounted for and processed. The Finance/Administration Section coordinates personnel time (Time Unit), orders items and initiates contracts (Procurement Unit), arranges personnel-related payments and Worker's Compensation (Compensation/ Claims Unit), and tracks response and recovery costs and payment of invoices (Cost Unit).