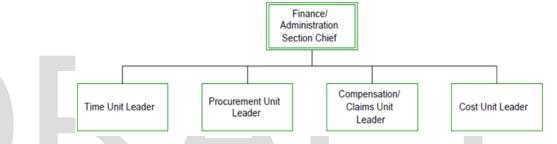

#### I. Finance Section

The Finance/Administration Section monitors costs related to the incident

while providing accounting, procurement, time recording, and cost analyses. The costs associated with the response must be accounted for from the outset of the incident. These costs can come from multiple sources such as overtime; loss of revenue-generating activities; and repair, replacement, and/or rebuild expenses. Daily financial reporting requirements are likely to be modified and, in select situations, new requirements outlined by state and federal officials.

 Preplanning efforts should identify what state and federal financial aid documents must be completed for receiving reimbursement. In addition to patient costs being tracked, vendor expenses, mutual aid financial remuneration, and personnel claims must also be accounted for and processed. The Finance/Administration Section coordinates personnel time (Time Unit), orders items and initiates contracts (Procurement Unit), arranges personnel-related payments and Worker's Compensation (Compensation/ Claims Unit), and tracks response and recovery costs and payment of invoices (Cost Unit).