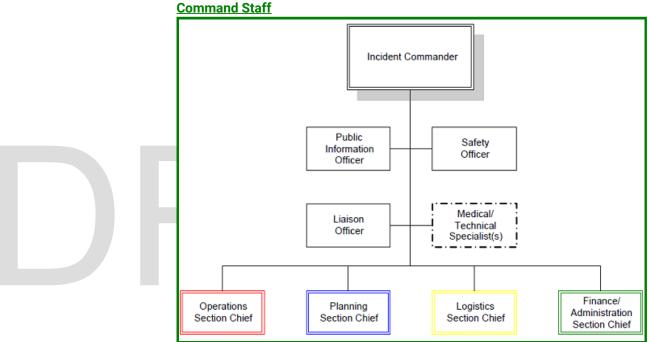

- The Command staff will report to the Hospital Command Center. Command Staff may include a Public Information Officer, a Safety Officer, a Liaison Officer, one or more Medical Specialist and administrative support to assist with the phones and documentation.
- The Incident Commander (IC) will organize and direct the HCC and give overall direction for hospital operations and if needed, authorize evacuation.
- The IC in concert with the Command Staff, have the delegated authority to implement the appropriate emergency operations plans.
- The Safety Officer, if assigned, assists the IC to ensure that the Emergency Operations Plan is implemented and identify any hazards or unsafe conditions.
- The Public Information Officer (PIO), if assigned, provides information to the news media as directed or approved by the IC.
- The Liaison Officer if assigned, coordinates with community partners and assist the IC as directed.
- Administrative support will provide phone support and documentation support for the IC, along with receiving various information/tracking lists and messages.
- The Section Chiefs for Operations, Planning, Finance, and Logistics, if assigned establish their functions as directed by the Incident Commander. They then report to their designated meeting place to receive further instructions.
- The IC or Liaison Officer, if assigned, initiates communication with local emergency response groups, as needed.
- The proper HICS identification apparel will be issued to the Command Center Staff and Section Chiefs and other designated personnel as required by the incident and HICS structure established.
- The IC directs Security Department personnel to the appropriate location, as necessary, in preparation for securing the facility (lock-down).
   Command Staff