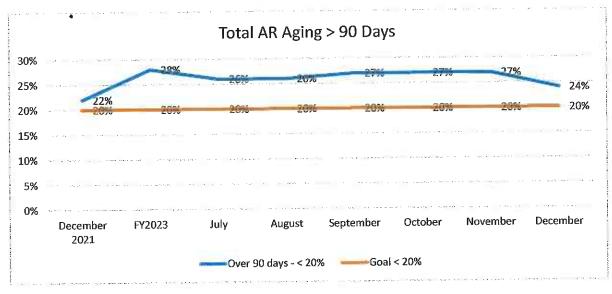

**Bad Debt:** The motion to approve the potential bad debt of \$1,559,326.82 as presented was made by Mr. Kelsey; second by Judge James. Motion carried.

Finance & Audit Committee Meeting Information: Mr. Kelsey said the information is in the packet. He said it was another month with a positive margin. Ms. Tami Love, Chief Financial Officer, provided a brief overview for December. Ms. Richardson said we have had high numbers of surgeries in November and December.