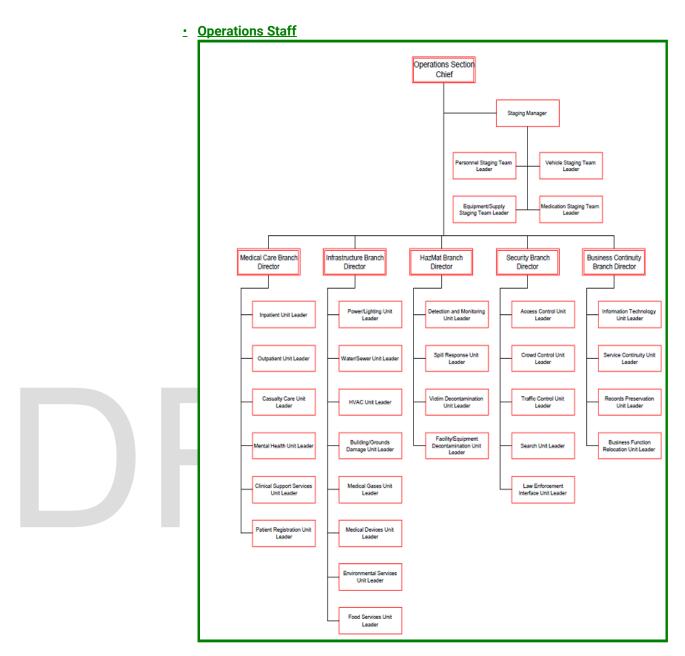

#### F. Operations Section

- The Operations Section conducts the tactical operations (e.g., patient care, clean up) to carry out the plan using defined objectives and directing all needed resources. Many incidents that are likely to occur involve injured or ill patients. The Operations Section Chief will be responsible for managing the tactical objectives outlined by the Incident Commander. This section is typically the largest in terms of resources to marshal and coordinate. To maintain a manageable span of control and streamline the organizational management, Branches, Divisions, and Units are implemented as needed. The degree to which command positions are activated depends on the situational needs and the availability of qualified command officers.
- · Operations Staff