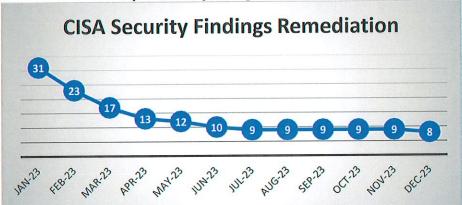

p systems, Laptops, and Desktops
- 562 VoIP Telephony devices
- 164 Servers, 158 being virtual systems.
- 86 Networking Nodes
- 103 Wireless devices
- 18 UPS

#### MHSC IS Service Request closure rates at a 90% baseline:



Service Desk Numbers have dropped to 81%, with an EOY overall of 89.88%

The service desk had over 10,000 service requests last year with a weekly average of 192 requests, and a daily resolution rate of 30.87/day. New service desk techs on staff with a new weekly meantime to restore of 95% per week.

Cerner service request closure rates are a 90% baseline:



Cerner numbers have dropped to 60% Overall, with an EOY overall 79.79%





Project numbers have dropped to 87% PSC was onsite assisting with projects overall, 70.04%

Remediation of CISA Cyber Security findings:



The CISA Security Findings are down to 8, a reduction of 74.2% of the original 31 findings.

The remaining eight CISA security findings are known as heavy lift issues where we must make infrastructure changes without outages, a good analogy would be working on your car while driving it. Many of these issues require legacy system retirement and infrastructure initiative completion. This is why these changes are taking a significant amount of time to complete. We will continue to monitor the remaining CISA issue this year with an ETA by the third quarter of 2024.

Below is the latest CISA Cyber Hygiene Report Card, which is performed weekly. CISA is scanning MHSC 44 external public IP addresses for vulnerabilities. We have 44 scanned addresses, with 8 hosts and 14 services on these hosts.