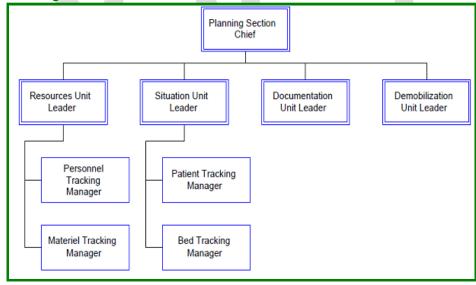

#### G. Planning Section

- The Planning Section collects and evaluates information for decision support, maintains resource status information, prepares documents, and maintains documentation for incident reports. It will also be responsible for preparing status reports, displaying various types of information, and developing the Incident Action Plan (IAP). The effectiveness of the Planning Section has a direct impact on the availability of information needed for the critical, strategic decision-making done by the Incident Commander and the other General Staff positions.
- · Planning Section

If staff is not available for handling critical tasks defined by the Job Actions Sheets, staff will be drawn from the appropriate departments or from the Labor pool. Human Resources will function as the Personnel Tracking Manager.