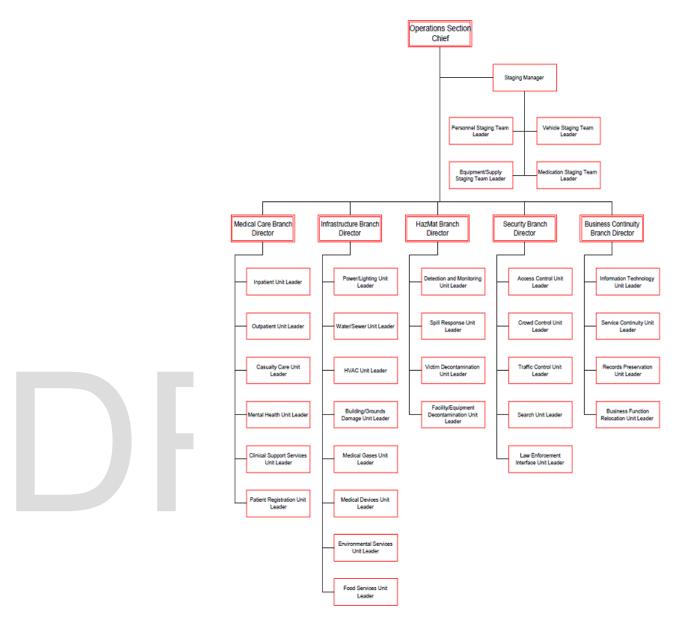

#### G. Planning Section

- The Planning Section collects and evaluates information for decision support, maintains resource status information, prepares documents, and maintains documentation for incident reports. It will also be responsible for preparing status reports, displaying various types of information, and developing the Incident Action Plan (IAP). The effectiveness of the Planning Section has a direct impact on the availability of information needed for the critical, strategic decision-making done by the Incident Commander and the other General Staff positions.
- · Planning Section