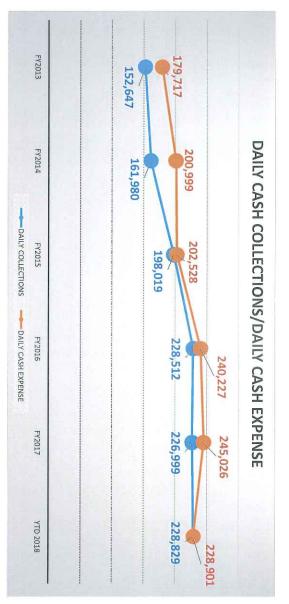

*Narratives*: Ms. Love reviewed the narratives included in the packet. She announced a year-to-date gain and compared it to a \$2M loss at this same time last year. Expenses are under \$4M from the same time last year. Days in A/R were down to 42 days which is the record low number. The Debt Service Ratio is 3.5% using the new calculation. We had approximately \$7M

in collections. Ms. Love said the winter months are traditionally our busy times but census has been down. She said we continue to see a shift from inpatient to outpatient.

*Investment Recommendation*: The motion to approve the investment recommendation of \$17,007,406.85 as requested was made by Mr. Jones; second by Dr. Sowada. Motion carried.