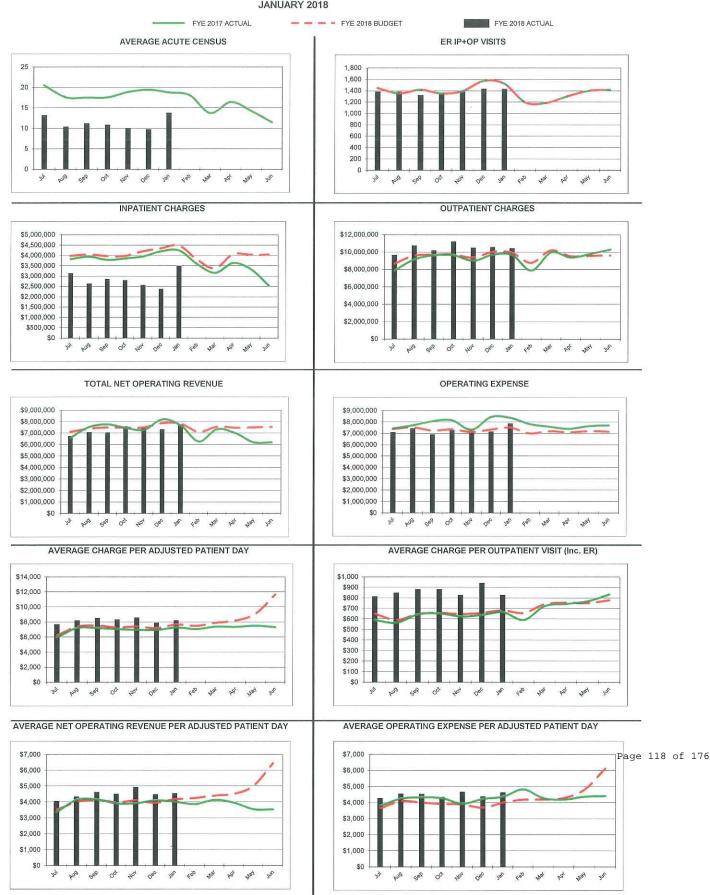

*Narratives*: Ms. Love reviewed the narratives included in the packet. She announced a year-to-date gain and compared it to a \$2M loss at this same time last year. Expenses are under \$4M from the same time last year. Days in A/R were down to 42 days which is the record low number. The Debt Service Ratio is 3.5% using the new calculation. We had approximately \$7M

in collections. Ms. Love said the winter months are traditionally our busy times but census has been down. She said we continue to see a shift from inpatient to outpatient.

*Investment Recommendation*: The motion to approve the investment recommendation of \$17,007,406.85 as requested was made by Mr. Jones; second by Dr. Sowada. Motion carried.