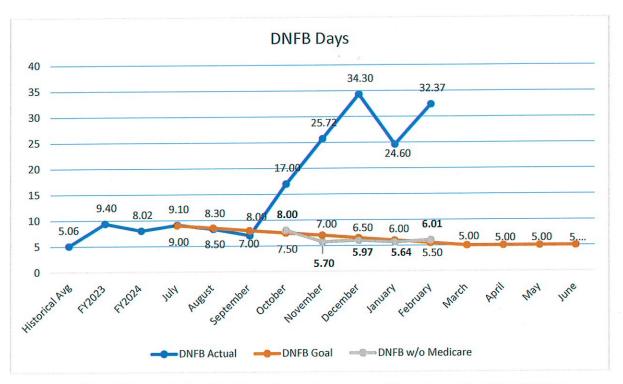

nd can report preliminary numbers through January, coming in at 11.83%.



- DNFB Days Discharged Not Final Billed days. Patient accounts that have been discharged but not billed. DNFB includes billing holds, corrections required, credit balances, waiting for coding, ready to bill and standard delay which are accounts held for 3 days before being released for billing. This allows for all charges to be posted, charts documented, and coding completed. The goal for DNFB days is 5 days by the end of the fiscal year.
  - ONFB Days increased to 32.37 days in February as we continued to hold new Medicare claims in February. At the end of February, we were still holding more than \$21 million in CAH claims. When removed, DNFB is estimated at 5.5 days for the month, just above the goal of 5 days.



Total Accounts Receivable aging — Goals were set based on national benchmarks
received from CLA. These aging ratios are being impacted by the Medicare claims delay.
Held claims are currently in 0-30 days but released claims for Medicare fell into aging based
on the discharge date of the patient account, with some being over 120 days old.



o Days over 90 days increased to 30% for February.



O Days over 120 days increased to 19% for February.



- O Days over 180 days decreased to 7% for February.
- Days in AR by Payer These metrics show more detail of the aging AR by payer. We saw
  a decrease in the aging AR for Blue Cross, Commercial and Medicare with Medicaid staying
  right at the goal. These goals are as follows:
  - o BCBS Days in AR > 90 days less than 10%
  - o Insurance Days