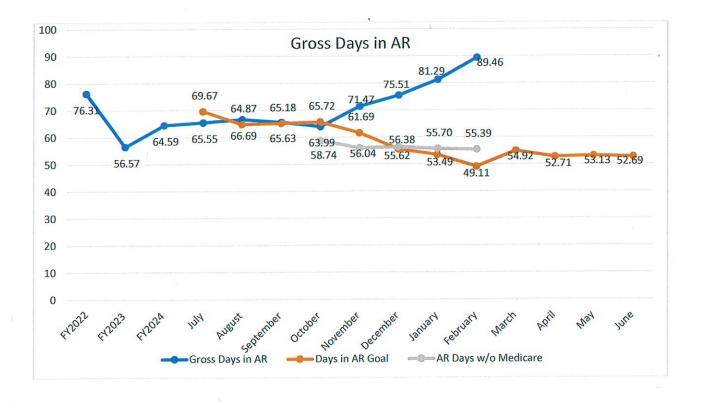

the lack of Medicare payments as we wait for claims to be processed and paid. Daily cash expense increased to \$338,000 in February. With normal Medicare payments coming in, estimated DCOH would be around 120 days.



- Days in Accounts Receivable represents the number of days of patient charges tied up in unpaid patient accounts. We have set interim goals of 65 days for September, 56 days for December, 55 for March and 53 by year end.
  - Days in AR increased in February as a result of the hold on Medicare claims, coming in at 89.46 significantly over the goal of 49. Gross AR increased by \$7.3 million from January, despite almost \$40 million in Medicare claims being delayed for payment. When the estimated Medicare outstanding AR is removed, Days in AR are estimated at 55 in February.



- Cash Collections The goal for cash collections is 100% or > than net patient revenue.
  - Cash collections for February were lower, at \$8.4 million, or 74.1% of net patient revenue, below the goal for the month and decreasing the year-to-date percentage to 88.9%. The lack of Medicare payments since November has impacted this ratio as Medicare payments average \$2.5 million per month.



- **Denial Rate** The denial rate is the percentage of all submitted claims denied by payers. A lower denial rate means improved cash flow. Current state and national benchmarks are at 15%. We have set interim goals of 20% for September, 17% for December, 15% for March and maintaining 15% by year end. Due to meeting the goal, we have added a stretch goal of 7%.
  - We continue to work with CLA and thei