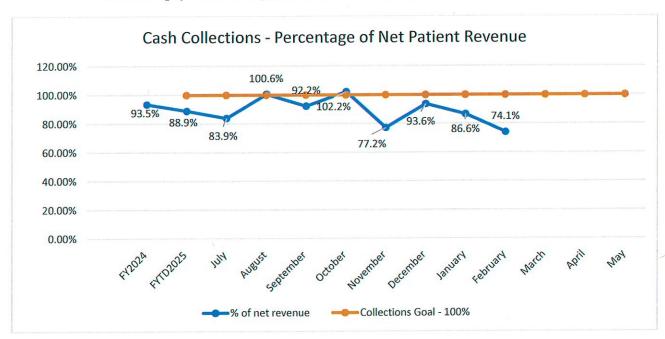

#### **Finance and Audit Committee**

Mr. Kelsey said expenses are within budget. He said when we approved the FY2025 budget, we approved increasing FTEs by a certain number. He said we have a lot more employees than we had in 2024. He said in January 2024, our expense as a percentage of net patient revenue was 96.6%. He said this January, it was 99.1%. Mr. Kelsey said he wants to make the observation and stress the need to watch all key metrics.