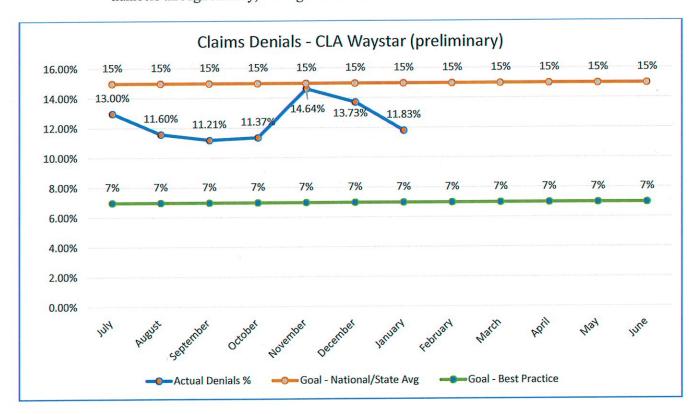

- Cash collections for February were lower, at \$8.4 million, or 74.1% of net patient revenue, below the goal for the month and decreasing the year-to-date percentage to 88.9%. The lack of Medicare payments since November has impacted this ratio as Medicare payments average \$2.5 million per month.



- **Denial Rate** The denial rate is the percentage of all submitted claims denied by payers. A lower denial rate means improved cash flow. Current state and national benchmarks are at 15%. We have set interim goals of 20% for September, 17% for December, 15% for March and maintaining 15% by year end. Due to meeting the goal, we have added a stretch goal of 7%.
  - We continue to work with CLA and their new software and can report preliminary numbers through January, coming in at 11.83%.



- DNFB Days Discharged Not Final Billed days. Patient accounts that have been discharged but not billed. DNFB includes billing holds, corrections required, credit balances, waiting for coding, ready to bill and standard delay which are accounts held for 3 days before being released for billing. This allows for all charges to be posted, charts documented, and coding completed. The goal for DNFB days is 5 days by the end of the fiscal year.
  - ONFB Days increased to 32.37 days in February as we continued to hold new Medicare claims in February. At the end of February, we were still holding more than \$21 million in CAH claims. When removed, DNFB is estimated at 5.5 days for the month, just above the goal of 5 days.



Total Accounts Receivable aging — Goals were set based on national benc