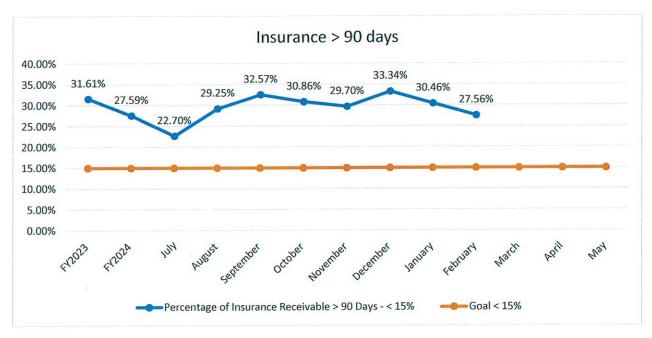

#### **Finance and Audit Committee**

Mr. Kelsey said expenses are within budget. He said when we approved the FY2025 budget, we approved increasing FTEs by a certain number. He said we have a lot more employees than we had in 2024. He said in January 2024, our expense as a percentage of net patient revenue was 96.6%. He said this January, it was 99.1%. Mr. Kelsey said he wants to make the observation and stress the need to watch all key metrics.