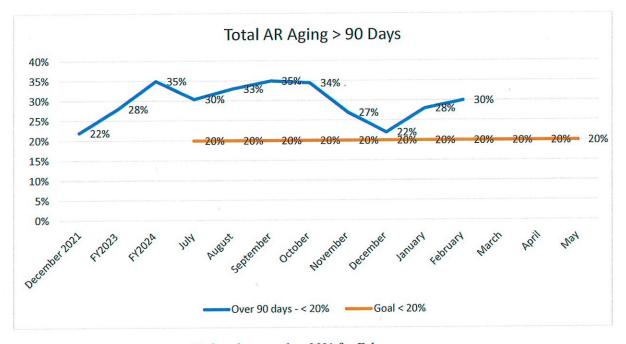

being released for billing. This allows for all charges to be posted, charts documented, and coding completed. The goal for DNFB days is 5 days by the end of the fiscal year.
  - ONFB Days increased to 32.37 days in February as we continued to hold new Medicare claims in February. At the end of February, we were still holding more than \$21 million in CAH claims. When removed, DNFB is estimated at 5.5 days for the month, just above the goal of 5 days.



Total Accounts Receivable aging — Goals were set based on national benchmarks
received from CLA. These aging ratios are being impacted by the Medicare claims delay.
Held claims are currently in 0-30 days but released claims for Medicare fell into aging based
on the discharge date of the patient account, with some being over 120 days old.



o Days over 90 days increased to 30% for February.



O Days over 120 days increased to 19% for February.



- O Days over 180 days decreased to 7% for February.
- Days in AR by Payer These metrics show more detail of the aging AR by payer. We saw
  a decrease in the aging AR for Blue Cross, Commercial and Medicare with Medicaid staying
  right at the goal. These goals are as follows:
  - o BCBS Days in AR > 90 days less than 10%
  - o Insurance Days in AR > 90 days less than 15%
  - Medicaid Days in AR > 90 days less than 20%
  - Medicare Days in AR > 60 days less than 6%
  - o Self-Pay Days in AR > 90 days less than 30%



o Blue Cross aging remains under the goal of 10%, at 4.45% in February.



 Commercial aging continues to make progress and decreased to 27.56% for February, over th