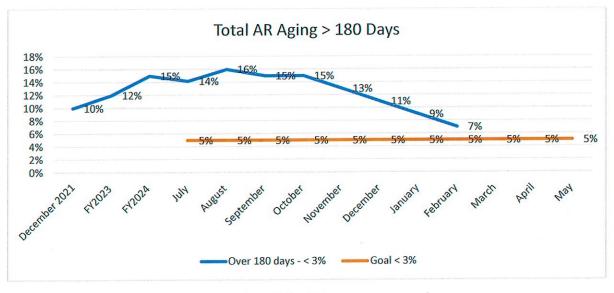

#### **Finance and Audit Committee**

Mr. Kelsey said expenses are within budget. He said when we approved the FY2025 budget, we approved increasing FTEs by a certain number. He said we have a lot more employees than we had in 2024. He said in January 2024, our expense as a percentage of net patient revenue was 96.6%. He said this January, it was 99.1%. Mr. Kelsey said he wants to make the observation and stress the need to watch all key metrics.