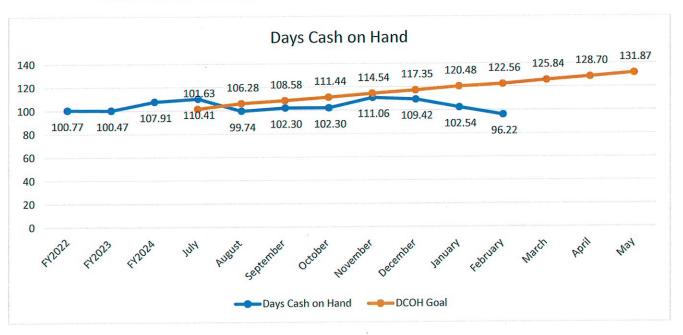

tions, Claims Denial Rate, Discharged Not Final Billed Days (DNFB), and Accounts Receivable aging. We have included prior fiscal year data for reference when available.

- Days Cash on Hand represents the number of days the hospital can operate without cash receipts
  utilizing all sources of cash available. We have set interim goals of 109 days for September, 117
  days for December, 126 days for March and 133 days for year end.
  - There was a decrease of six days in DCOH, coming in at 96, below the goal for the month. Cash collections were \$8.4 million, under budget due to the lack of Medicare payments as we wait for claims to be processed and paid. Daily cash expense increased to \$338,000 in February. With normal Medicare payments coming in, estimated DCOH would be around 120 days.



- Days in Accounts Receivable represents the number of days of patient charges tied up in unpaid patient accounts. We have set interim goals of 65 days for September, 56 days for December, 55 for March and 53 by year end.
  - Days in AR increased in February as a result of the hold on Medicare claims, coming in at 89.46 significantly over the goal of 49. Gross AR increased by \$7.3 million from January, despite almost \$40 million in Medicare claims being delayed for payment. When the estimated Medicare outstanding AR is removed, Days in AR are estimated at 55 in February.



- Cash Collections The goal for cash collections is 100% or > than net patient revenue.
  - Cash collections for February were lower, at \$8.4 million, or 74.1% of net patient revenue, below the goal for the month a