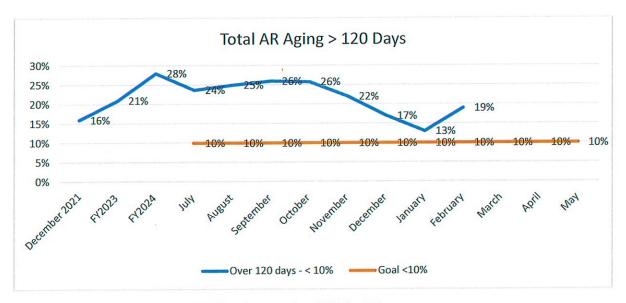

#### **Finance and Audit Committee**

Mr. Kelsey said expenses are within budget. He said when we approved the FY2025 budget, we approved increasing FTEs by a certain number. He said we have a lot more employees than we had in 2024. He said in January 2024, our expense as a percentage of net patient revenue was 96.6%. He said this January, it was 99.1%. Mr. Kelsey said he wants to make the observation and stress the need to watch all key metrics.