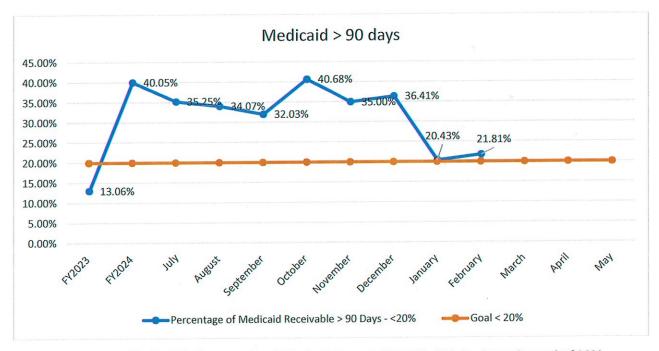

#### **Finance and Audit Committee**

Mr. Kelsey said expenses are within budget. He said when we approved the FY2025 budget, we approved increasing FTEs by a certain number. He said we have a lot more employees than we had in 2024. He said in January 2024, our expense as a percentage of net patient revenue was 96.6%. He said this January, it was 99.1%. Mr. Kelsey said he wants to make the observation and stress the need to watch all key metrics.