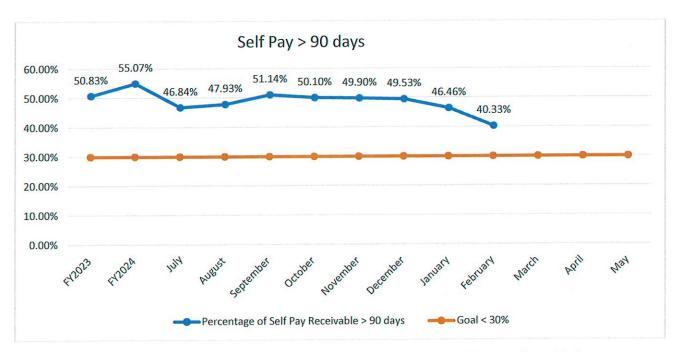

#### **Finance and Audit Committee**

Mr. Kelsey said expenses are within budget. He said when we approved the FY2025 budget, we approved increasing FTEs by a certain number. He said we have a lot more employees than we had in 2024. He said in January 2024, our expense as a percentage of net patient revenue was 96.6%. He said this January, it was 99.1%. Mr. Kelsey said he wants to make the observation and stress the need to watch all key metrics.