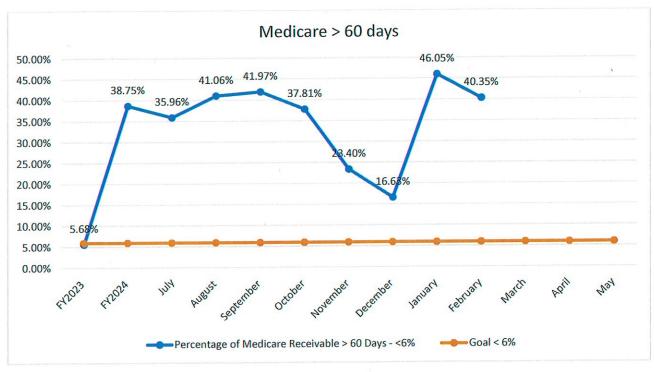

#### **Finance and Audit Committee**

Mr. Kelsey said expenses are within budget. He said when we approved the FY2025 budget, we approved increasing FTEs by a certain number. He said we have a lot more employees than we had in 2024. He said in January 2024, our expense as a percentage of net patient revenue was 96.6%. He said this January, it was 99.1%. Mr. Kelsey said he wants to make the observation and stress the need to watch all key metrics.