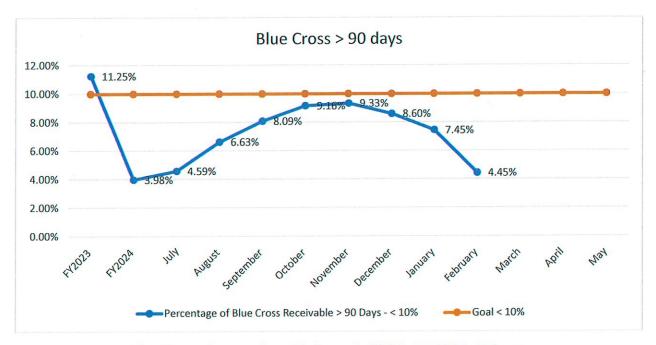

#### **Finance and Audit Committee**

Mr. Kelsey said expenses are within budget. He said when we approved the FY2025 budget, we approved increasing FTEs by a certain number. He said we have a lot more employees than we had in 2024. He said in January 2024, our expense as a percentage of net patient revenue was 96.6%. He said this January, it was 99.1%. Mr. Kelsey said he wants to make the observation and stress the need to watch all key metrics.