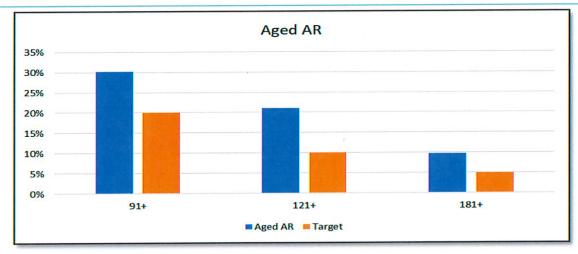

#### **Finance & Audit Committee**

The full report is in packet.

*Capital Expense:* Req. # 24-48 Vital Sign Monitors. Eleven (11) rooms have been identified in the Med/Surg Unit in need of new monitors. This is a patient safety need. The vendor is Oracle, in the amount of \$203,415.99. The motion to approve as presented was made by Judge James; second by Ms. Pendleton. Motion carried.

*IS Report:* Mr. Kelsey urged everyone to look over this report and said it is very informative.

**Bad Debt:** The motion to approve the potential bad debt of \$1,070,412.49 for April as presented was made by Ms. Pendleton; second by Judge James.