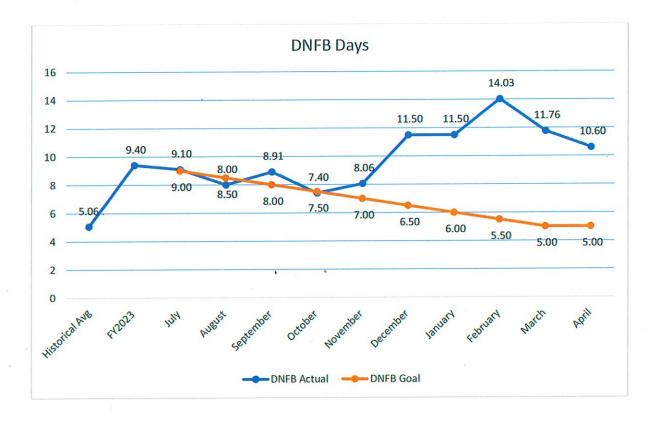

fic Aging.

- DNFB Days Discharged Not Final Billed days. These are patient accounts where the patient has been discharged but the account has not been billed. Several categories fall under DNFB, including billing holds, corrections required, credit balances, waiting for coding, ready to bill and the standard delay. The standard delay is those accounts held automatically for 5 days before being released for billing. This allows for all charges to be posted, charts documented and coding to be completed. We have set the goal for DNFB days at 5 days by the end of the fiscal year, equal to our 5-day standard delay for billing accounts.
  - O DNFB Days decreased to 10.6 in April the team continues to prioritize this goal. We continue to work through the details in bringing our DNFB days down.



- Total Accounts Receivable aging These goals were set based on national benchmarks received from CLA and are set as follows:
  - O Days over 90 days set be < 20% of total AR.
  - Days over 120 days set at < 10% of total AR.</li>
  - O Days over 180 days set at < 5% of total AR.



 Days over 90 days are at 30% for April, a result of the focus on DNFB as those accounts have now fallen into AR, tracked by their discharge date.



Days over 120 days increased to 21% for April.



- Days over 180 days increased to 10% for April.
- Days in AR by Payer These metrics show more detail of the aging AR by payer. We saw a decrease in the aging AR for Blue Cross, Commercial and Medicare with Medicaid staying right at the goal. These goals are as follows:

- o BCBS Days in AR > 90 days less than 10%