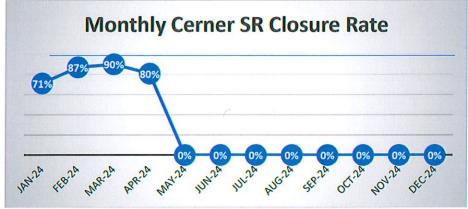

*IS Report:* Mr. Kelsey urged everyone to look over this report and said it is very informative.

**Bad Debt:** The motion to approve the potential bad debt of \$1,070,412.49 for April as presented was made by Ms. Pendleton; second by Judge James.