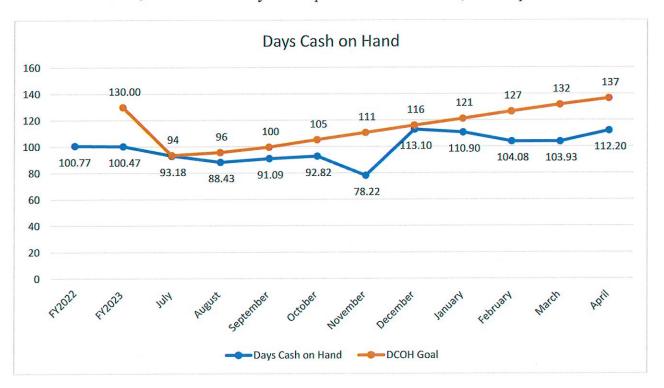

|                        |

**Financial Goals – Fiscal Year 2024.** We have chosen four financial metrics to focus on for the current fiscal year: Days Cash on Hand (DCOH), Days in Accounts Receivable (AR), Cash Collections and Claims Denial Rate. We have included the historical average of 18 months prior to Cerner implementation, if available, and FYE 2023 for reference.

- Days Cash on Hand represents the number of days the hospital can operate without cash receipts utilizing all sources of cash available. We have set interim goals of 100 days for September, 116 days for December, 132 days for March and 139 days for year end.
  - We had an increase of 8 days in DCOH, coming in at 112. Cash collections came in at \$10.7 million. Daily cash expense increased to \$309,800 in April.



- Days in Accounts Receivable represents the number of days of patient charges tied up in unpaid patient accounts. We have set interim goals of 54.4 days for September, 53.8 days for December, 48.6 for March and 47.7 by year end.
  - O We use a 3-month average calculation in the financial statements for this metric. Days in AR increased slightly in April due to the high collections, high revenue and stable AR and came in at 65.1, missing the goal for the month.



- Cash Collections At the recommendation of CLA, we have changed the reporting goal for cash collections. The goal for cash collections is 100% or > than net patient revenue. The new trending graph is shown below.
  - Cash collections for April were \$10.7 million, or 100.3% of net patient revenue, meeting the budget for the mo