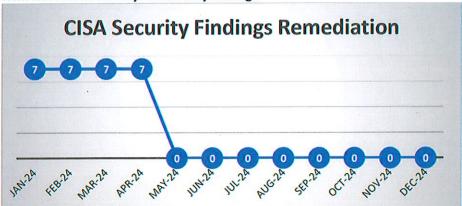

*IS Report:* Mr. Kelsey urged everyone to look over this report and said it is very informative.

**Bad Debt:** The motion to approve the potential bad debt of \$1,070,412.49 for April as presented was made by Ms. Pendleton; second by Judge James.