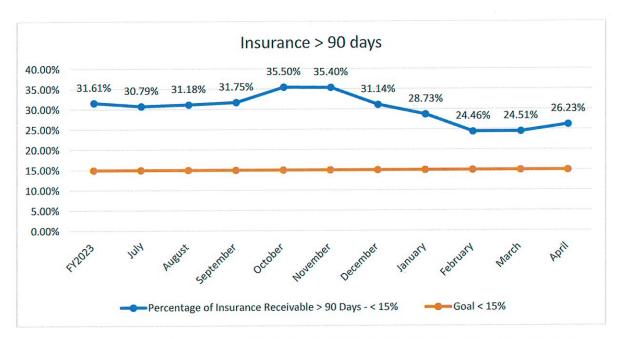

#### **Finance & Audit Committee**

The full report is in packet.

*Capital Expense:* Req. # 24-48 Vital Sign Monitors. Eleven (11) rooms have been identified in the Med/Surg Unit in need of new monitors. This is a patient safety need. The vendor is Oracle, in the amount of \$203,415.99. The motion to approve as presented was made by Judge James; second by Ms. Pendleton. Motion carried.

*IS Report:* Mr. Kelsey urged everyone to look over this report and said it is very informative.

**Bad Debt:** The motion to approve the potential bad debt of \$1,070,412.49 for April as presented was made by Ms. Pendleton; second by Judge James.