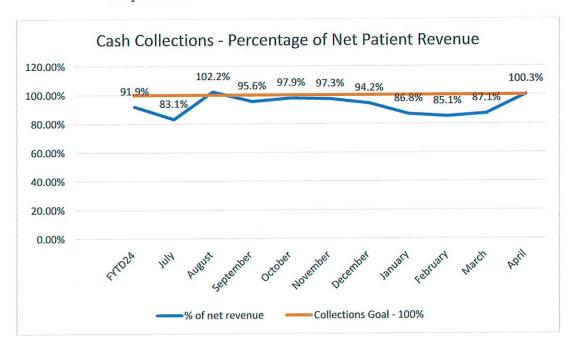

harges tied up in unpaid patient accounts. We have set interim goals of 54.4 days for September, 53.8 days for December, 48.6 for March and 47.7 by year end.
  - O We use a 3-month average calculation in the financial statements for this metric. Days in AR increased slightly in April due to the high collections, high revenue and stable AR and came in at 65.1, missing the goal for the month.



- Cash Collections At the recommendation of CLA, we have changed the reporting goal for cash collections. The goal for cash collections is 100% or > than net patient revenue. The new trending graph is shown below.
  - Cash collections for April were \$10.7 million, or 100.3% of net patient revenue, meeting the budget for the month. Year-to-date collections increased to 91.9% of net patient revenue.



- Denial Rate The denial rate is the percentage of all submitted claims denied by payers.
   A lower denial rate means improved cash flow. Current state and national benchmarks are at 15%.
  - The denial rate for April was 26.12%, under the goal of 16%. We continue to work with CLA around denials management and named a Denials Management Coordinator and assembled a Denials Management Workgroup.



**Revenue Cycle Goals – Fiscal Year 2024** - We have also set goals for specific financial metrics impacting the revenue cycle; DNFB Days, Total AR Aging and Payer Specific Aging.

- DNFB Days Discharged Not Final Billed days. These are patient accounts where the patient has been discharged but the account has not been billed. Several categories fall under DNFB, including billing holds, correct