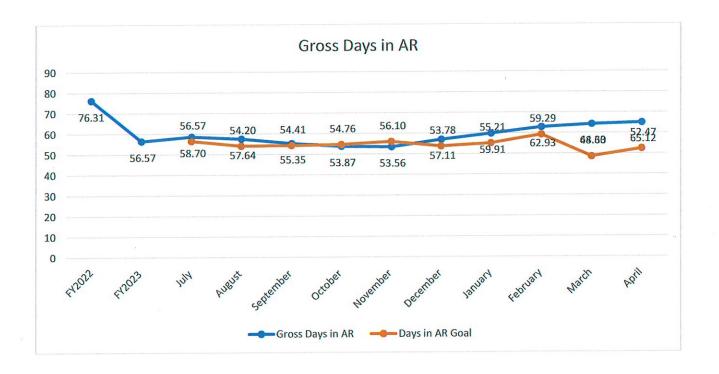

h receipts utilizing all sources of cash available. We have set interim goals of 100 days for September, 116 days for December, 132 days for March and 139 days for year end.
  - We had an increase of 8 days in DCOH, coming in at 112. Cash collections came in at \$10.7 million. Daily cash expense increased to \$309,800 in April.



- Days in Accounts Receivable represents the number of days of patient charges tied up in unpaid patient accounts. We have set interim goals of 54.4 days for September, 53.8 days for December, 48.6 for March and 47.7 by year end.
  - O We use a 3-month average calculation in the financial statements for this metric. Days in AR increased slightly in April due to the high collections, high revenue and stable AR and came in at 65.1, missing the goal for the month.



- Cash Collections At the recommendation of CLA, we have changed the reporting goal for cash collections. The goal for cash collections is 100% or > than net patient revenue. The new trending graph is shown below.
  - Cash collections for April were \$10.7 million, or 100.3% of net patient revenue, meeting the budget for the month. Year-to-date collections increased to 91.9% of net patient revenue.



- Denial Rate The denial rate is the percentage of all submitted claims denied by payers.
   A lower denial rate means improved cash flow. Current state and national benchmarks are at 15%.
  - The denial rate for April was 26.12%, under the goal of 16%. We continue to work with CLA around denials management and named a Denials Management Coordinator and assembled a Denials Management Workgr