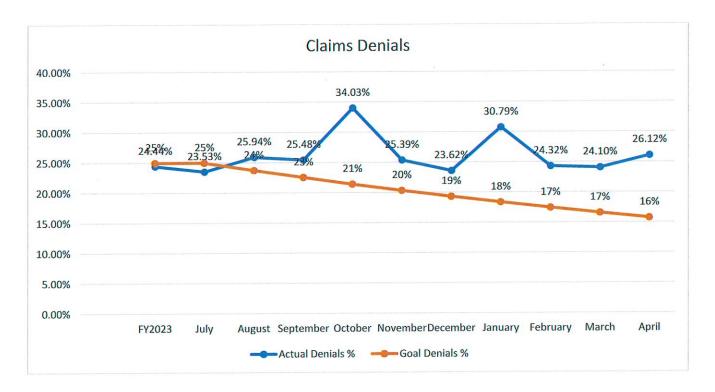

sh Collections At the recommendation of CLA, we have changed the reporting goal for cash collections. The goal for cash collections is 100% or > than net patient revenue. The new trending graph is shown below.
  - Cash collections for April were \$10.7 million, or 100.3% of net patient revenue, meeting the budget for the month. Year-to-date collections increased to 91.9% of net patient revenue.



- Denial Rate The denial rate is the percentage of all submitted claims denied by payers.
   A lower denial rate means improved cash flow. Current state and national benchmarks are at 15%.
  - The denial rate for April was 26.12%, under the goal of 16%. We continue to work with CLA around denials management and named a Denials Management Coordinator and assembled a Denials Management Workgroup.



**Revenue Cycle Goals – Fiscal Year 2024** - We have also set goals for specific financial metrics impacting the revenue cycle; DNFB Days, Total AR Aging and Payer Specific Aging.

- DNFB Days Discharged Not Final Billed days. These are patient accounts where the patient has been discharged but the account has not been billed. Several categories fall under DNFB, including billing holds, corrections required, credit balances, waiting for coding, ready to bill and the standard delay. The standard delay is those accounts held automatically for 5 days before being released for billing. This allows for all charges to be posted, charts documented and coding to be completed. We have set the goal for DNFB days at 5 days by the end of the fiscal year, equal to our 5-day standard delay for billing