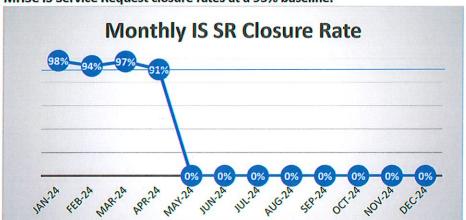

*IS Report:* Mr. Kelsey urged everyone to look over this report and said it is very informative.

**Bad Debt:** The motion to approve the potential bad debt of \$1,070,412.49 for April as presented was made by Ms. Pendleton; second by Judge James.