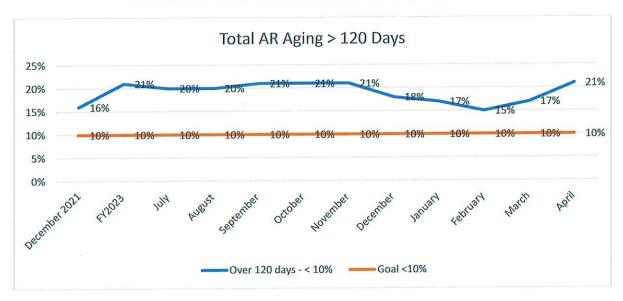

or all charges to be posted, charts documented and coding to be completed. We have set the goal for DNFB days at 5 days by the end of the fiscal year, equal to our 5-day standard delay for billing accounts.
  - O DNFB Days decreased to 10.6 in April the team continues to prioritize this goal. We continue to work through the details in bringing our DNFB days down.



- Total Accounts Receivable aging These goals were set based on national benchmarks received from CLA and are set as follows:
  - O Days over 90 days set be < 20% of total AR.
  - Days over 120 days set at < 10% of total AR.</li>
  - O Days over 180 days set at < 5% of total AR.



 Days over 90 days are at 30% for April, a result of the focus on DNFB as those accounts have now fallen into AR, tracked by their discharge date.



Days over 120 days increased to 21% for April.



- Days over 180 days increased to 10% for April.
- Days in AR by Payer These metrics show more detail of the aging AR by payer. We saw a decrease in the aging AR for Blue Cross, Commercial and Medicare with Medicaid staying right at the goal. These goals are as follows:

- o BCBS Days in AR > 90 days less than 10%
- o Insurance Days in AR > 90 days less than 15%
- Medicaid Days in AR > 90 days less than 20%
- Medicare Days in AR > 60 days less than 6%



o Blue Cross aging remains under the goal of 10% in April.



o Commercial aging increased slightly, at 26.23% for April, as we focus on efficient workflows and train staff on denials management.



Medicaid aging increased again in April as we continue to train the new Medicare/Medicaid