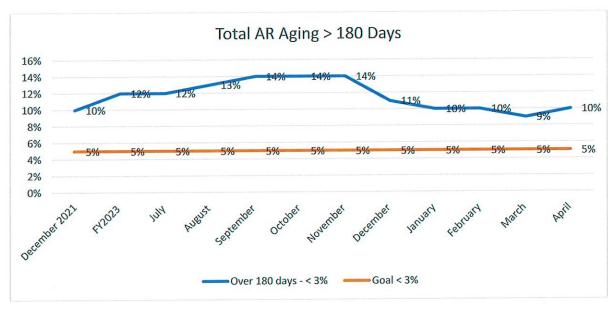

#### **Finance & Audit Committee**

The full report is in packet.

*Capital Expense:* Req. # 24-48 Vital Sign Monitors. Eleven (11) rooms have been identified in the Med/Surg Unit in need of new monitors. This is a patient safety need. The vendor is Oracle, in the amount of \$203,415.99. The motion to approve as presented was made by Judge James; second by Ms. Pendleton. Motion carried.

*IS Report:* Mr. Kelsey urged everyone to look over this report and said it is very informative.

**Bad Debt:** The motion to approve the potential bad debt of \$1,070,412.49 for April as presented was made by Ms. Pendleton; second by Judge James.