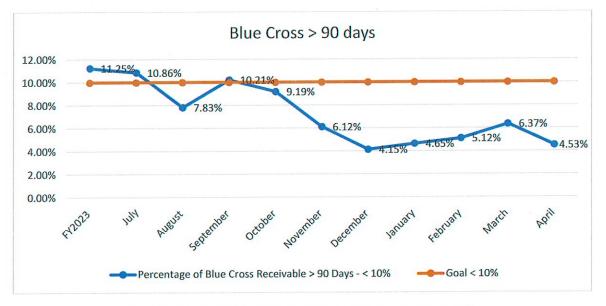

#### **Finance & Audit Committee**

The full report is in packet.

*Capital Expense:* Req. # 24-48 Vital Sign Monitors. Eleven (11) rooms have been identified in the Med/Surg Unit in need of new monitors. This is a patient safety need. The vendor is Oracle, in the amount of \$203,415.99. The motion to approve as presented was made by Judge James; second by Ms. Pendleton. Motion carried.

*IS Report:* Mr. Kelsey urged everyone to look over this report and said it is very informative.

**Bad Debt:** The motion to approve the potential bad debt of \$1,070,412.49 for April as presented was made by Ms. Pendleton; second by Judge James.