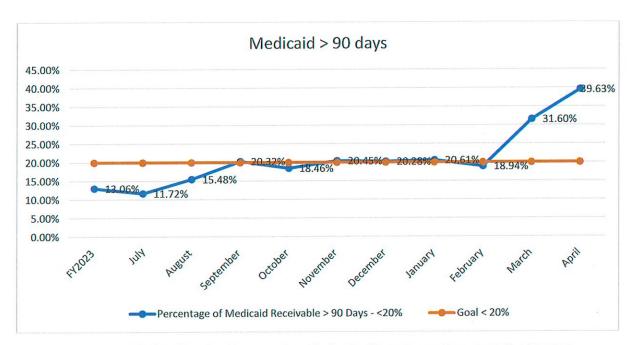

#### **Finance & Audit Committee**

The full report is in packet.

*Capital Expense:* Req. # 24-48 Vital Sign Monitors. Eleven (11) rooms have been identified in the Med/Surg Unit in need of new monitors. This is a patient safety need. The vendor is Oracle, in the amount of \$203,415.99. The motion to approve as presented was made by Judge James; second by Ms. Pendleton. Motion carried.

*IS Report:* Mr. Kelsey urged everyone to look over this report and said it is very informative.

**Bad Debt:** The motion to approve the potential bad debt of \$1,070,412.49 for April as presented was made by Ms. Pendleton; second by Judge James.