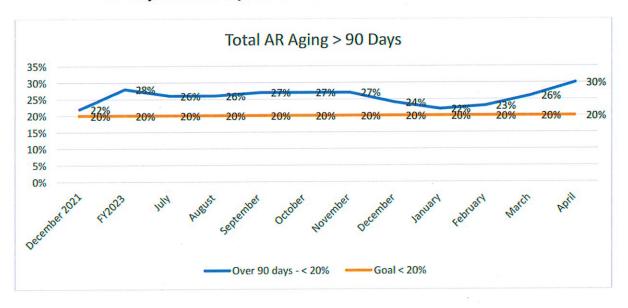

dy to bill and the standard delay. The standard delay is those accounts held automatically for 5 days before being released for billing. This allows for all charges to be posted, charts documented and coding to be completed. We have set the goal for DNFB days at 5 days by the end of the fiscal year, equal to our 5-day standard delay for billing accounts.
  - O DNFB Days decreased to 10.6 in April the team continues to prioritize this goal. We continue to work through the details in bringing our DNFB days down.



- Total Accounts Receivable aging These goals were set based on national benchmarks received from CLA and are set as follows:
  - O Days over 90 days set be < 20% of total AR.
  - Days over 120 days set at < 10% of total AR.</li>
  - O Days over 180 days set at < 5% of total AR.



 Days over 90 days are at 30% for April, a result of the focus on DNFB as those accounts have now fallen into AR, tracked by their discharge date.



Days over 120 days increased to 21% for April.



- Days over 180 days increased to 10% for April.
- Days in AR by Payer These metrics show more detail of the aging AR by payer. We saw a decrease in the aging AR for Blue Cross, Commercial and Medicare with Medicaid staying right at the goal. These goals are as follows:

- o BCBS Days in AR > 90 days less than 10%
- o Insurance Days in AR > 90 days less than 15%
- Medicaid Days in AR > 90 days less than 20%
- Medicare Days in AR > 60 days less than 6%



o Blue Cross aging remains under the goal of 10% in April.



o Commercial aging increased slightly, at 26.23% for April, as we focus on ef