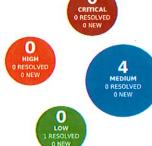

*IS Report:* Mr. Kelsey urged everyone to look over this report and said it is very informative.

**Bad Debt:** The motion to approve the potential bad debt of \$1,070,412.49 for April as presented was made by Ms. Pendleton; second by Judge James.