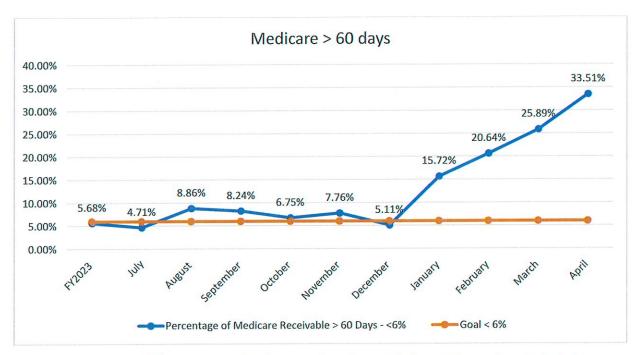

#### **Finance & Audit Committee**

The full report is in packet.

*Capital Expense:* Req. # 24-48 Vital Sign Monitors. Eleven (11) rooms have been identified in the Med/Surg Unit in need of new monitors. This is a patient safety need. The vendor is Oracle, in the amount of \$203,415.99. The motion to approve as presented was made by Judge James; second by Ms. Pendleton. Motion carried.

*IS Report:* Mr. Kelsey urged everyone to look over this report and said it is very informative.

**Bad Debt:** The motion to approve the potential bad debt of \$1,070,412.49 for April as presented was made by Ms. Pendleton; second by Judge James.