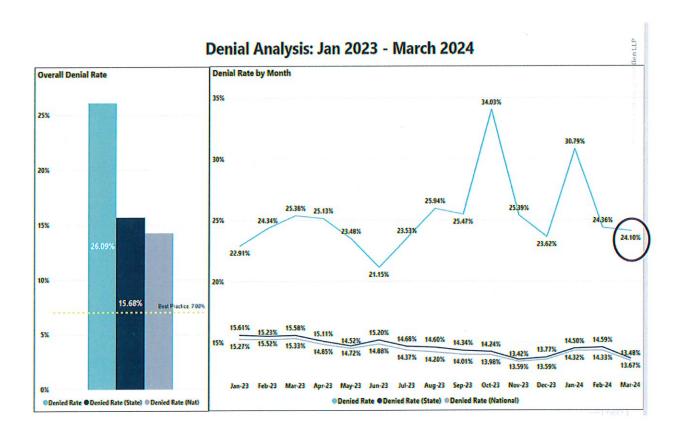

#### **Finance & Audit Committee**

The full report is in packet.

*Capital Expense:* Req. # 24-48 Vital Sign Monitors. Eleven (11) rooms have been identified in the Med/Surg Unit in need of new monitors. This is a patient safety need. The vendor is Oracle, in the amount of \$203,415.99. The motion to approve as presented was made by Judge James; second by Ms. Pendleton. Motion carried.

*IS Report:* Mr. Kelsey urged everyone to look over this report and said it is very informative.

**Bad Debt:** The motion to approve the potential bad debt of \$1,070,412.49 for April as presented was made by Ms. Pendleton; second by Judge James.