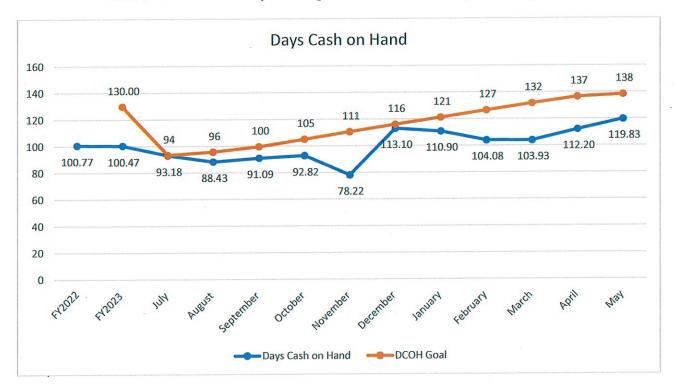

| \$498,521.5          |  |

**Financial Goals** — **Fiscal Year 2024.** We have chosen four financial metrics to focus on for the current fiscal year: Days Cash on Hand (DCOH), Days in Accounts Receivable (AR), Cash Collections and Claims Denial Rate. We have included the historical average of 18 months prior to Cerner implementation, if available, and FYE 2023 for reference.

- Days Cash on Hand represents the number of days the hospital can operate without cash receipts utilizing all sources of cash available. We have set interim goals of 100 days for September, 116 days for December, 132 days for March and 139 days for year end.
  - We had an increase of 8 days in DCOH, coming in at 120. Cash collections came in at \$12.8 million. Daily cash expense increased to \$312,750 in May.



- Days in Accounts Receivable represents the number of days of patient charges tied up in unpaid patient accounts. We have set interim goals of 54.4 days for September, 53.8 days for December, 48.6 for March and 47.7 by year end.
  - We use a 3-month average calculation in the financial statements for this metric.
     Days in AR decreased in May due to the high collections and high revenue and came in at 62.5, missing the goal for the month but moving in the right direction.



- Cash Collections At the recommendation of CLA, we have changed the reporting goal for cash collections. The goal for cash collections is 100% or > than net patient revenue. The new trending graph is shown below.
  - O Cash collections for May were \$12.8 million, or 118.1% of net patient revenue, exceeding the