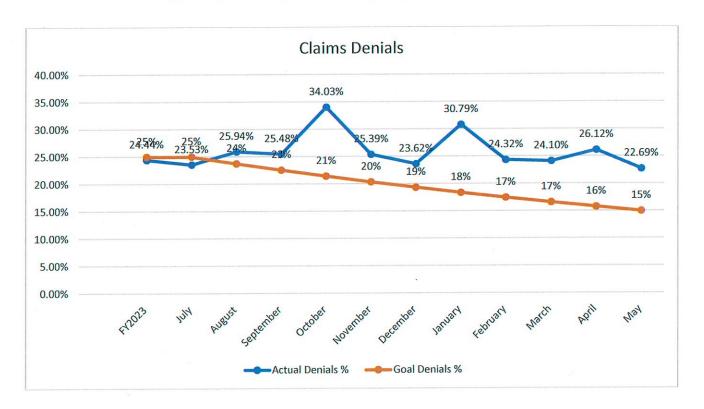

cash collections. The goal for cash collections is 100% or > than net patient revenue. The new trending graph is shown below.
  - O Cash collections for May were \$12.8 million, or 118.1% of net patient revenue, exceeding the budget for the month. Year-to-date collections increased to 93.5% of net patient revenue.



- Denial Rate The denial rate is the percentage of all submitted claims denied by payers.
   A lower denial rate means improved cash flow. Current state and national benchmarks are at 15%.
  - The denial rate for May decreased to 22.7%, under the goal of 15% but starting to move in a positive direction. We continue to work with CLA around denials management and the new Denials Management Workgroup is meeting regularly, correcting issues, educating staff and analyzing trends.



**Revenue Cycle Goals** — **Fiscal Year 2024** - We have also set goals for specific financial metrics impacting the revenue cycle; DNFB Days, Total AR Aging and Payer Specific Aging.

• DNFB Days – Discharged Not Final Billed days. These are patient accounts where the patient has been discharged but the account has not been billed. Several categories fall under DNFB, including billing holds, corrections required, credit balances, waiting for coding, ready to bill and the standard delay. The standard delay is accounts held automatically for 5 days before being released for billing. This allows for all charges to be posted, charts documented, and coding completed. The goal for DNFB days is 5 days by the end of the fiscal year, equal to our 5-day standard delay for billing accounts.

 DNFB