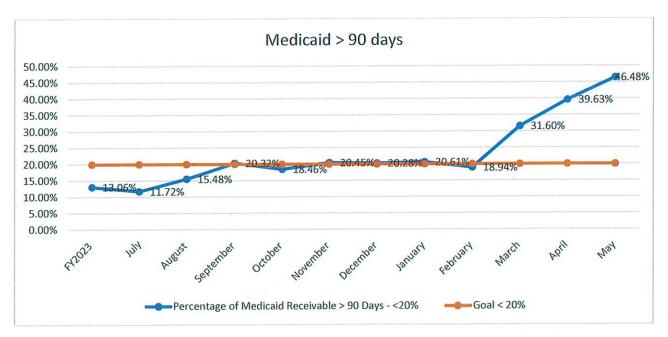

# **Finance & Audit Committee**

Mr. Kelsey asked Mr. Rood to report.

*Capital Expense:* Mr. Rood said the Committee recommended the approval of two capital expenditures. The motion to approve a request for water control valves for \$58,516.50 was made by Mr. Rood; second by Mr. Kelsey. Motion carried. The motion to approve a request for storage for the DaVinci for \$58,810 was made by Mr. Rood, second by Mr. Kelsey. Motion carried.

**Bad Debt:** The request will be preliminary due to the timing of the meeting. The motion to approve the net bad debt and recoveries as presented of \$1,680,420.85 made by Mr. Rood, second by Judge James. Motion carried.