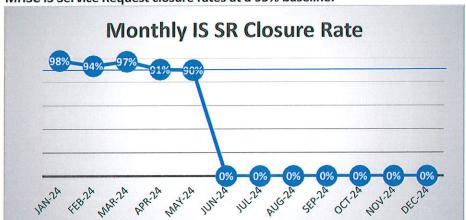

s updating Medical Staff contracts and medical directorships. Volunteer Services is working on adding additional health fairs.                                                                                                                                                                                                                                                     |

## IS Report May 2024

By Terry (TJ) Thompson, IS Director

#### MHSC IS service environment:

- 1158 computer user accounts
- 100 portable devices, Cell Phones, and iPads
- 790 Desktop systems, Laptops, and Desktops
- 562 VoIP Telephony devices
- 164 Servers, 158 being virtual systems.
- 86 Networking Nodes
- 103 Wireless devices
- 18 Uninterrupted Power Supplies

MHSC IS Service Request closure rates at a 95% baseline:



Service Desk 90% of our new 95% weekly meantime to restore baseline. Where we had 1077 service tickets closing 930 with 137 pending. We are currently working through PTO and staffing

Cerner service request closure rates are a 90% baseline:



Cerner is at 79% of the weekly meantime to restore the 90% baseline. Cerner closed 97 of the 66 service requests of which 13 are pending.

#### MHSC Project Completion:

Projects being of different sizes and magnitude we decided to break them down into project stories, where they are an hour to two-hour duration. These are included within our service tickets and fall under the same baseline.



The CISA Security Findings are down to 7, a reduction of 24 of the original 31 findings.

The remaining seven CISA security findings are known as heavy lift