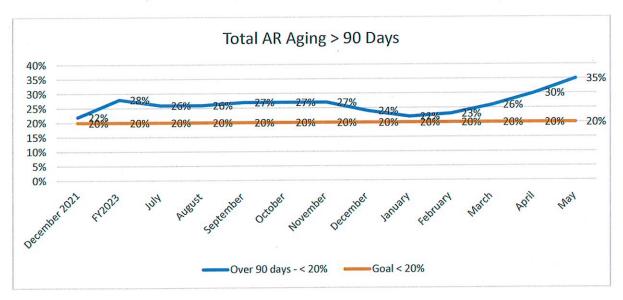

ances, waiting for coding, ready to bill and the standard delay. The standard delay is accounts held automatically for 5 days before being released for billing. This allows for all charges to be posted, charts documented, and coding completed. The goal for DNFB days is 5 days by the end of the fiscal year, equal to our 5-day standard delay for billing accounts.

 DNFB Days decreased three days to 7.7 in May as the team has prioritized this goal. We continue to work through the details in bringing our DNFB days down.



- Total Accounts Receivable aging Goals were set based on national benchmarks received from CLA and are set as follows:
  - Days over 90 days set be < 20% of total AR.</li>
  - O Days over 120 days set at < 10% of total AR.
  - O Days over 180 days set at < 5% of total AR.



 Days over 90 days are 35% for May, a growth in aging AR, as other areas are cleaned up, the accounts fall into aging as of their discharge date.



Days over 120 days increased to 26% for May.



- O Days over 180 days increased to 13% for May.
- Days in AR by Payer These metrics show more detail of the aging AR by payer. We saw a decrease in the aging AR for Blue Cross, Commercial and Medicare with Medicaid staying right at the goal. These goals are as follows:
  - o BCBS Days in AR > 90 days less than 10%
  - Insurance Days in AR > 90 days less than 15%

- o Medicaid Days in AR > 90 days less than 20%
- o Medicare Days in AR > 60 days less than 6%



Blue Cross aging remains under the goal of 10% in May, at 3.19%.



 Commercial aging increased slightly, at 27.3% for May, as we focus