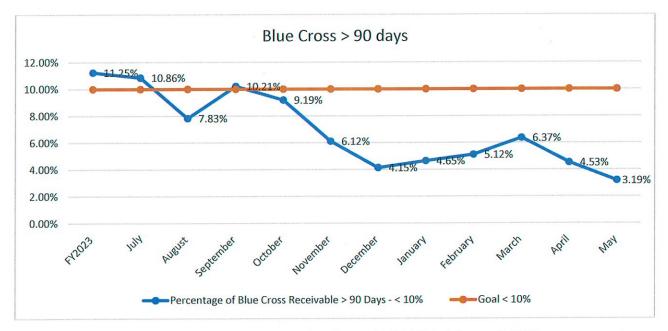

# **Finance & Audit Committee**

Mr. Kelsey asked Mr. Rood to report.

*Capital Expense:* Mr. Rood said the Committee recommended the approval of two capital expenditures. The motion to approve a request for water control valves for \$58,516.50 was made by Mr. Rood; second by Mr. Kelsey. Motion carried. The motion to approve a request for storage for the DaVinci for \$58,810 was made by Mr. Rood, second by Mr. Kelsey. Motion carried.

**Bad Debt:** The request will be preliminary due to the timing of the meeting. The motion to approve the net bad debt and recoveries as presented of \$1,680,420.85 made by Mr. Rood, second by Judge James. Motion carried.