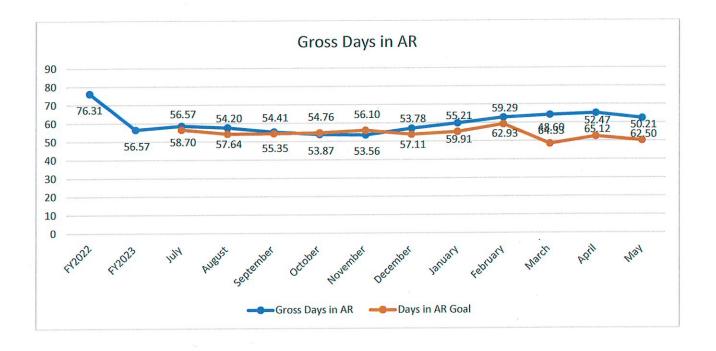

ilizing all sources of cash available. We have set interim goals of 100 days for September, 116 days for December, 132 days for March and 139 days for year end.
  - We had an increase of 8 days in DCOH, coming in at 120. Cash collections came in at \$12.8 million. Daily cash expense increased to \$312,750 in May.



- Days in Accounts Receivable represents the number of days of patient charges tied up in unpaid patient accounts. We have set interim goals of 54.4 days for September, 53.8 days for December, 48.6 for March and 47.7 by year end.
  - We use a 3-month average calculation in the financial statements for this metric.
     Days in AR decreased in May due to the high collections and high revenue and came in at 62.5, missing the goal for the month but moving in the right direction.



- Cash Collections At the recommendation of CLA, we have changed the reporting goal for cash collections. The goal for cash collections is 100% or > than net patient revenue. The new trending graph is shown below.
  - O Cash collections for May were \$12.8 million, or 118.1% of net patient revenue, exceeding the budget for the month. Year-to-date collections increased to 93.5% of net patient revenue.



- Denial Rate The denial rate is the percentage of all submitted claims denied by payers.
   A lower denial rate means improved cash flow. Current state and national benchmarks are at 15%.
  - The denial rate for May decreased to 22.7%, under the goal of 15% but starting to move in a positive direction. We continue to work with CLA around denials management and the new Denials Management