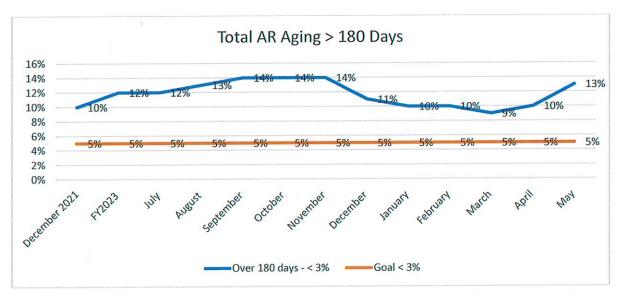

# **Finance & Audit Committee**

Mr. Kelsey asked Mr. Rood to report.

*Capital Expense:* Mr. Rood said the Committee recommended the approval of two capital expenditures. The motion to approve a request for water control valves for \$58,516.50 was made by Mr. Rood; second by Mr. Kelsey. Motion carried. The motion to approve a request for storage for the DaVinci for \$58,810 was made by Mr. Rood, second by Mr. Kelsey. Motion carried.

**Bad Debt:** The request will be preliminary due to the timing of the meeting. The motion to approve the net bad debt and recoveries as presented of \$1,680,420.85 made by Mr. Rood, second by Judge James. Motion carried.