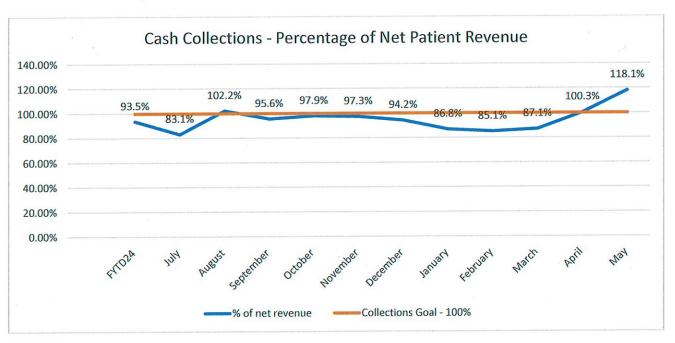

unpaid patient accounts. We have set interim goals of 54.4 days for September, 53.8 days for December, 48.6 for March and 47.7 by year end.
  - We use a 3-month average calculation in the financial statements for this metric.
     Days in AR decreased in May due to the high collections and high revenue and came in at 62.5, missing the goal for the month but moving in the right direction.



- Cash Collections At the recommendation of CLA, we have changed the reporting goal for cash collections. The goal for cash collections is 100% or > than net patient revenue. The new trending graph is shown below.
  - O Cash collections for May were \$12.8 million, or 118.1% of net patient revenue, exceeding the budget for the month. Year-to-date collections increased to 93.5% of net patient revenue.



- Denial Rate The denial rate is the percentage of all submitted claims denied by payers.
   A lower denial rate means improved cash flow. Current state and national benchmarks are at 15%.
  - The denial rate for May decreased to 22.7%, under the goal of 15% but starting to move in a positive direction. We continue to work with CLA around denials management and the new Denials Management Workgroup is meeting regularly, correcting issues, educating staff and analyzing trends.



**Revenue Cycle Goals** — **Fiscal Year 2024** - We have also set goals for specific financial metrics impacting the revenue cycle; DNFB Days, Total AR Aging and Payer Specific Aging.

• DNFB Days – Discharged Not Final Billed days. These are patient accounts where the patient has been discharged but the account h