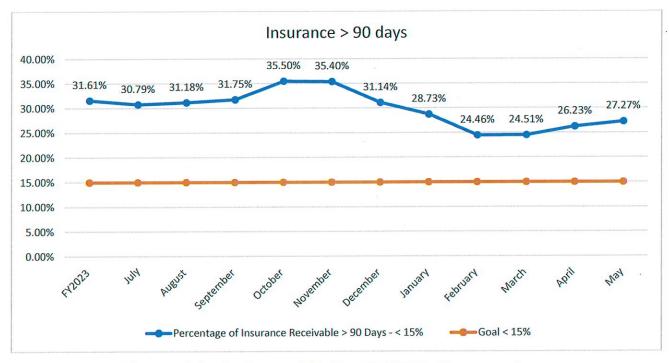

# **Finance & Audit Committee**

Mr. Kelsey asked Mr. Rood to report.

*Capital Expense:* Mr. Rood said the Committee recommended the approval of two capital expenditures. The motion to approve a request for water control valves for \$58,516.50 was made by Mr. Rood; second by Mr. Kelsey. Motion carried. The motion to approve a request for storage for the DaVinci for \$58,810 was made by Mr. Rood, second by Mr. Kelsey. Motion carried.

**Bad Debt:** The request will be preliminary due to the timing of the meeting. The motion to approve the net bad debt and recoveries as presented of \$1,680,420.85 made by Mr. Rood, second by Judge James. Motion carried.