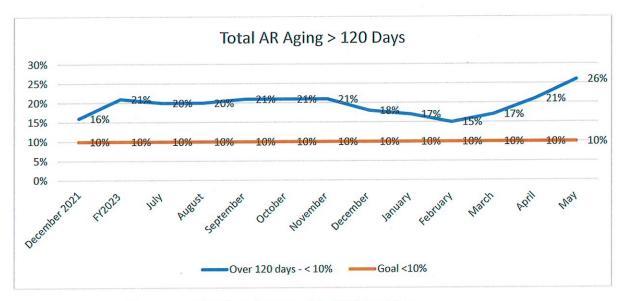

or billing. This allows for all charges to be posted, charts documented, and coding completed. The goal for DNFB days is 5 days by the end of the fiscal year, equal to our 5-day standard delay for billing accounts.

 DNFB Days decreased three days to 7.7 in May as the team has prioritized this goal. We continue to work through the details in bringing our DNFB days down.



- Total Accounts Receivable aging Goals were set based on national benchmarks received from CLA and are set as follows:
  - Days over 90 days set be < 20% of total AR.</li>
  - O Days over 120 days set at < 10% of total AR.
  - O Days over 180 days set at < 5% of total AR.



 Days over 90 days are 35% for May, a growth in aging AR, as other areas are cleaned up, the accounts fall into aging as of their discharge date.



Days over 120 days increased to 26% for May.



- O Days over 180 days increased to 13% for May.
- Days in AR by Payer These metrics show more detail of the aging AR by payer. We saw a decrease in the aging AR for Blue Cross, Commercial and Medicare with Medicaid staying right at the goal. These goals are as follows:
  - o BCBS Days in AR > 90 days less than 10%
  - Insurance Days in AR > 90 days less than 15%

- o Medicaid Days in AR > 90 days less than 20%
- o Medicare Days in AR > 60 days less than 6%



Blue Cross aging remains under the goal of 10% in May, at 3.19%.



 Commercial aging increased slightly, at 27.3% for May, as we focus on efficient workflows and train staff on denials management.



 Medicaid aging increased again in May as we continue to train the new Medicare/Medi