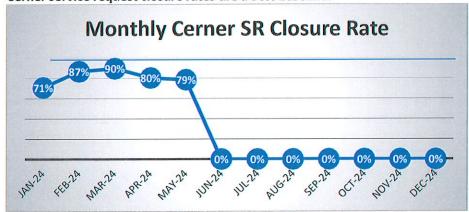

|

## IS Report May 2024

By Terry (TJ) Thompson, IS Director

#### MHSC IS service environment:

- 1158 computer user accounts
- 100 portable devices, Cell Phones, and iPads
- 790 Desktop systems, Laptops, and Desktops
- 562 VoIP Telephony devices
- 164 Servers, 158 being virtual systems.
- 86 Networking Nodes
- 103 Wireless devices
- 18 Uninterrupted Power Supplies

MHSC IS Service Request closure rates at a 95% baseline:



Service Desk 90% of our new 95% weekly meantime to restore baseline. Where we had 1077 service tickets closing 930 with 137 pending. We are currently working through PTO and staffing

Cerner service request closure rates are a 90% baseline:



Cerner is at 79% of the weekly meantime to restore the 90% baseline. Cerner closed 97 of the 66 service requests of which 13 are pending.

#### MHSC Project Completion:

Projects being of different sizes and magnitude we decided to break them down into project stories, where they are an hour to two-hour duration. These are included within our service tickets and fall under the same baseline.



The CISA Security Findings are down to 7, a reduction of 24 of the original 31 findings.

The remaining seven CISA security findings are known as heavy lift issues where we must make infrastructure changes without outages. We will continue to monitor the remaining CISA issues this year with an ETA by the third quarter of 2024. With the new Intune configuration planned to be finished sometime in Ju