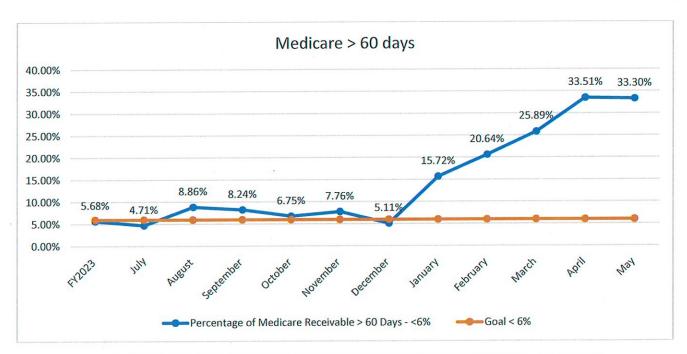

O Days over 180 days increased to 13% for May.
- Days in AR by Payer These metrics show more detail of the aging AR by payer. We saw a decrease in the aging AR for Blue Cross, Commercial and Medicare with Medicaid staying right at the goal. These goals are as follows:
  - o BCBS Days in AR > 90 days less than 10%
  - Insurance Days in AR > 90 days less than 15%

- o Medicaid Days in AR > 90 days less than 20%
- o Medicare Days in AR > 60 days less than 6%



Blue Cross aging remains under the goal of 10% in May, at 3.19%.



 Commercial aging increased slightly, at 27.3% for May, as we focus on efficient workflows and train staff on denials management.



 Medicaid aging increased again in May as we continue to train the new Medicare/Medicaid biller. Aging is at 46.5%, over the 20% goal.



Medicare stayed the same in May for aging > 60 days, at 33.3%. Along with training new Medicare/Medicaid billers, we continue to have issues with Cerner which is impacting Medicare accounts.

# Self Pay Plan Information and Results June, 2024

|                    | FY21                  | FY22         | FY23       | FY24       |
|--------------------|-----------------------|--------------|------------|------------|
| SELF PAY DISCOUNTS | 983,066.30            | 1,353,208.58 | 780,098.39 | 775,118.53 |
|                    | <b>FY 24 ESTIMATE</b> |              |            | 845,583.85 |
|                    | <b>MAY TOTAL</b>      |              |            | 97,658.82  |

<sup>\*</sup>This 20% discount is generated by sending the first private pay statement to the guarantor for a spe