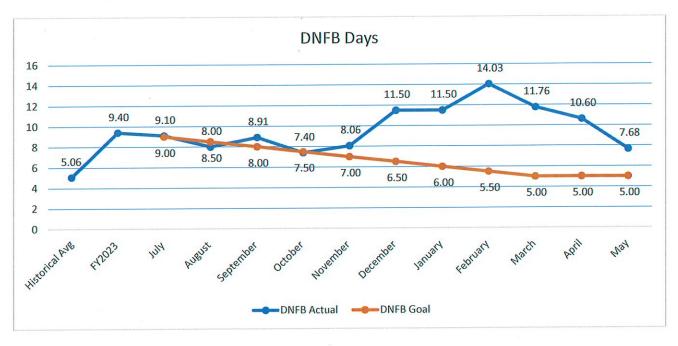

Aging and Payer Specific Aging.

• DNFB Days – Discharged Not Final Billed days. These are patient accounts where the patient has been discharged but the account has not been billed. Several categories fall under DNFB, including billing holds, corrections required, credit balances, waiting for coding, ready to bill and the standard delay. The standard delay is accounts held automatically for 5 days before being released for billing. This allows for all charges to be posted, charts documented, and coding completed. The goal for DNFB days is 5 days by the end of the fiscal year, equal to our 5-day standard delay for billing accounts.

 DNFB Days decreased three days to 7.7 in May as the team has prioritized this goal. We continue to work through the details in bringing our DNFB days down.



- Total Accounts Receivable aging Goals were set based on national benchmarks received from CLA and are set as follows:
  - Days over 90 days set be < 20% of total AR.</li>
  - O Days over 120 days set at < 10% of total AR.
  - O Days over 180 days set at < 5% of total AR.



 Days over 90 days are 35% for May, a growth in aging AR, as other areas are cleaned up, the accounts fall into aging as of their discharge date.



Days over 120 days increased to 26% for May.



- O Days over 180 days increased to 13% for May.
- Days in AR by Payer These metrics show more detail of the aging AR by payer. We saw a decrease in the aging AR for Blue Cross, Commercial and Medicare with Medicaid staying right at the goal. These goals are as follows:
  - o BCBS Days in AR > 90 days less than 10%
  - Ins