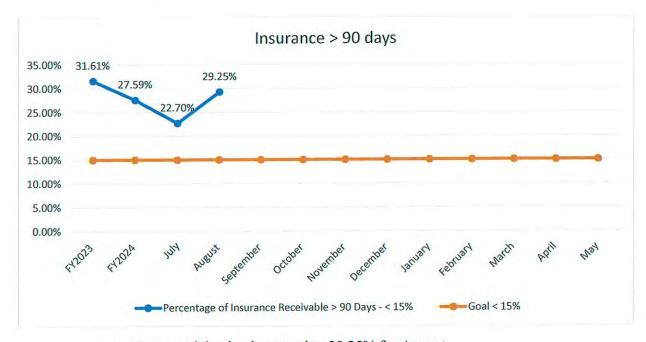

AR.



o Days over 90 days increased to 33% for August.



Days over 120 days increased to 25% for August.



- Days over 180 days increased to 16% for August. We are currently receiving proposals from vendors for temporary outsourcing of aging account followups.
- Days in AR by Payer These metrics show more detail of the aging AR by payer.
   We saw a decrease in the aging AR for Blue Cross, Commercial and Medicare with Medicaid staying right at the goal. These goals are as follows:

- o BCBS Days in AR > 90 days less than 10%
- o Insurance Days in AR > 90 days less than 15%
- o Medicaid Days in AR > 90 days less than 20%
- o Medicare Days in AR > 60 days less than 6%
- o Self-Pay Days in AR > 90 days less than 30%



o Blue Cross aging remains under the goal of 10%, at 6.63% in August.



o Commercial aging increased to 29.25% for August.



 Medicaid aging continued to trend down in August as we continue to train staff. Aging is at 34.07% for August, over the 20% goal.



Medicare increased in August to 41.06%.



o In August, aging increased to 47.93%. With the increase in uninsured and underinsured patients over the last several years, and the increase in individual deductibles and co-pays, we are researching patient balance financing options.

## Self Pay Plan Information and Results September, 2024

|                      | FY22         | FY23       | FY24       | FY25       |
|----------------------|--------------|------------|------------|------------|
| SELF PAY DISCOUNTS   | 1,353,208.58 | 780,098.39 | 844,366.51 | 126,144.75 |
| FY 25 ESTIMATE       |