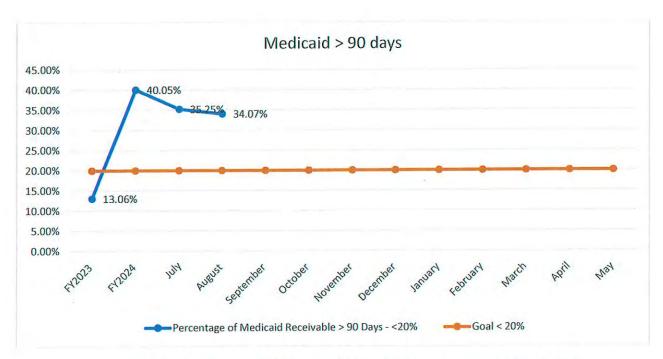

.



Days over 120 days increased to 25% for August.



- Days over 180 days increased to 16% for August. We are currently receiving proposals from vendors for temporary outsourcing of aging account followups.
- Days in AR by Payer These metrics show more detail of the aging AR by payer.
   We saw a decrease in the aging AR for Blue Cross, Commercial and Medicare with Medicaid staying right at the goal. These goals are as follows:

- o BCBS Days in AR > 90 days less than 10%
- o Insurance Days in AR > 90 days less than 15%
- o Medicaid Days in AR > 90 days less than 20%
- o Medicare Days in AR > 60 days less than 6%
- o Self-Pay Days in AR > 90 days less than 30%



o Blue Cross aging remains under the goal of 10%, at 6.63% in August.



o Commercial aging increased to 29.25% for August.



 Medicaid aging continued to trend down in August as we continue to train staff. Aging is at 34.07% for August, over the 20% goal.



Medicare increased in August to 41.06%.



o In August, aging increased to 47.93%. With the increase in uninsured and underinsured patients over the last several years, and the increase in individual deductibles and co-pays, we are researching patient balance financing options.

## Self Pay Plan Information and Results September, 2024

|                      | FY22         | FY23       | FY24       | FY25       |
|----------------------|--------------|------------|------------|------------|
| SELF PAY DISCOUNTS   | 1,353,208.58 | 780,098.39 | 844,366.51 | 126,144.75 |
| FY 25 ESTIMATE       |              |            | 844,366.51 | 756,868.50 |
| JULY DIS