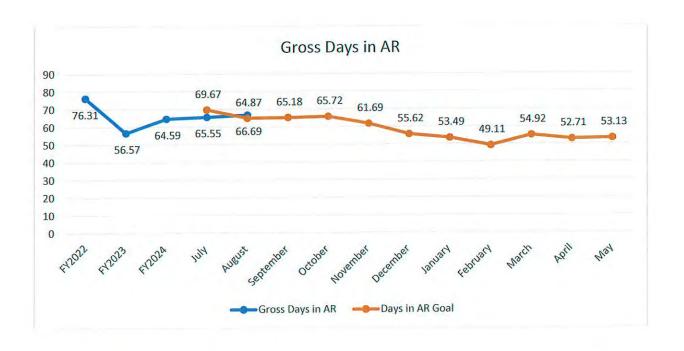

#### **Finance & Audit Committee**

Mr. Kelsey reported a record revenue month in the history of the Hospital. Ms. Tami Love, Chief Financial Officer, said July stayed very busy even though summer months have historically been slower so we are excited to stay busy. Ms. Love reported expenses have been lower. Dr. Sowada asked about the financial goals progress. Ms. Love provided an update and said Clifton Larson Allen (CLA) has been working with us for just over a year and is identifying more items. She said we are starting to see some movement and are hopeful. We are talking to vendors about looking at some temporary outsourcing of A/R. Ms. Love said it is a long process. Dr. Sowada asked when CLA will be released from the agreement. Ms. Love said it might not be until the end of the calendar year.