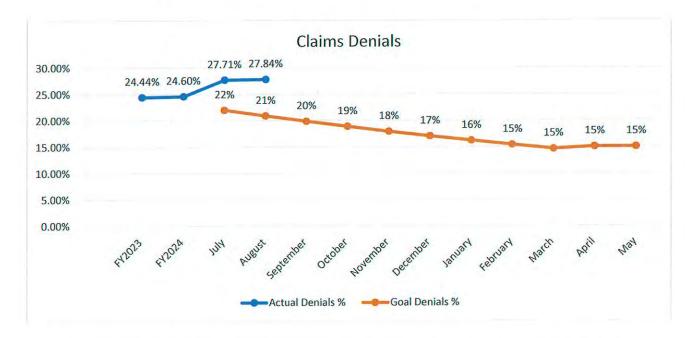

#### **Finance & Audit Committee**

Mr. Kelsey reported a record revenue month in the history of the Hospital. Ms. Tami Love, Chief Financial Officer, said July stayed very busy even though summer months have historically been slower so we are excited to stay busy. Ms. Love reported expenses have been lower. Dr. Sowada asked about the financial goals progress. Ms. Love provided an update and said Clifton Larson Allen (CLA) has been working with us for just over a year and is identifying more items. She said we are starting to see some movement and are hopeful. We are talking to vendors about looking at some temporary outsourcing of A/R. Ms. Love said it is a long process. Dr. Sowada asked when CLA will be released from the agreement. Ms. Love said it might not be until the end of the calendar year.