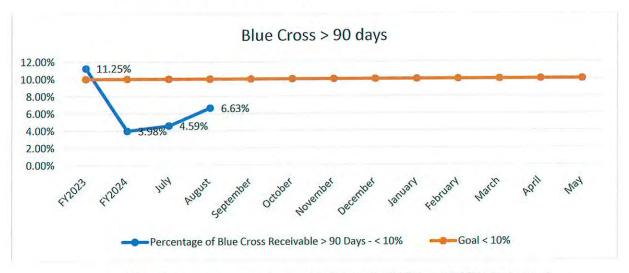

set at < 10% of total AR.
  - o Days over 180 days set at < 5% of total AR.



o Days over 90 days increased to 33% for August.



Days over 120 days increased to 25% for August.



- Days over 180 days increased to 16% for August. We are currently receiving proposals from vendors for temporary outsourcing of aging account followups.
- Days in AR by Payer These metrics show more detail of the aging AR by payer.
   We saw a decrease in the aging AR for Blue Cross, Commercial and Medicare with Medicaid staying right at the goal. These goals are as follows:

- o BCBS Days in AR > 90 days less than 10%
- o Insurance Days in AR > 90 days less than 15%
- o Medicaid Days in AR > 90 days less than 20%
- o Medicare Days in AR > 60 days less than 6%
- o Self-Pay Days in AR > 90 days less than 30%



o Blue Cross aging remains under the goal of 10%, at 6.63% in August.



o Commercial aging increased to 29.25% for August.



 Medicaid aging continued to trend down in August as we continue to train staff. Aging is at 34.07% for August, over the 20% goal.



Medicare increased in August to 41.06%.



o In August, aging increased to 47.93%. With the increase in uninsured and underinsured patients over the last several years, and the increase in individual deductibles and co-pays, we are researching patient balance financing options.

## Self Pay Plan Information and Results September, 2024

|                      | FY22         | FY23       | FY24       | FY25       |
|----------------------|--------------|------------|------------|------------|
| SELF PAY DISCOUNTS   | 1,353,208.58 | 7