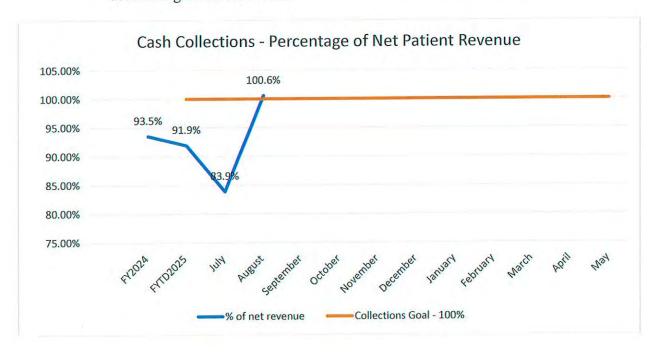

#### **Finance & Audit Committee**

Mr. Kelsey reported a record revenue month in the history of the Hospital. Ms. Tami Love, Chief Financial Officer, said July stayed very busy even though summer months have historically been slower so we are excited to stay busy. Ms. Love reported expenses have been lower. Dr. Sowada asked about the financial goals progress. Ms. Love provided an update and said Clifton Larson Allen (CLA) has been working with us for just over a year and is identifying more items. She said we are starting to see some movement and are hopeful. We are talking to vendors about looking at some temporary outsourcing of A/R. Ms. Love said it is a long process. Dr. Sowada asked when CLA will be released from the agreement. Ms. Love said it might not be until the end of the calendar year.