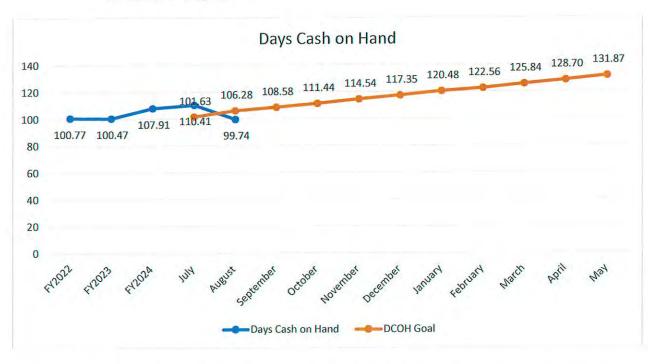

#### **Finance & Audit Committee**

Mr. Kelsey reported a record revenue month in the history of the Hospital. Ms. Tami Love, Chief Financial Officer, said July stayed very busy even though summer months have historically been slower so we are excited to stay busy. Ms. Love reported expenses have been lower. Dr. Sowada asked about the financial goals progress. Ms. Love provided an update and said Clifton Larson Allen (CLA) has been working with us for just over a year and is identifying more items. She said we are starting to see some movement and are hopeful. We are talking to vendors about looking at some temporary outsourcing of A/R. Ms. Love said it is a long process. Dr. Sowada asked when CLA will be released from the agreement. Ms. Love said it might not be until the end of the calendar year.