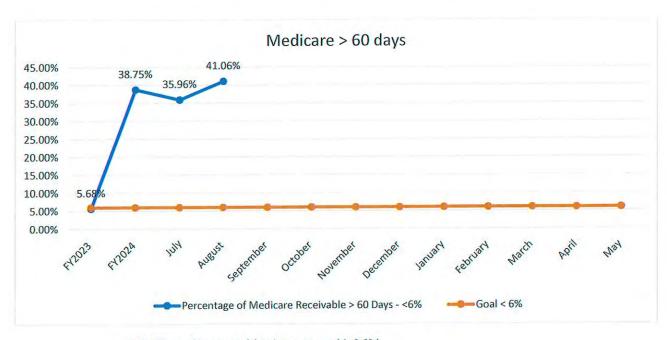

roposals from vendors for temporary outsourcing of aging account followups.
- Days in AR by Payer These metrics show more detail of the aging AR by payer.
   We saw a decrease in the aging AR for Blue Cross, Commercial and Medicare with Medicaid staying right at the goal. These goals are as follows:

- o BCBS Days in AR > 90 days less than 10%
- o Insurance Days in AR > 90 days less than 15%
- o Medicaid Days in AR > 90 days less than 20%
- o Medicare Days in AR > 60 days less than 6%
- o Self-Pay Days in AR > 90 days less than 30%



o Blue Cross aging remains under the goal of 10%, at 6.63% in August.



o Commercial aging increased to 29.25% for August.



 Medicaid aging continued to trend down in August as we continue to train staff. Aging is at 34.07% for August, over the 20% goal.



Medicare increased in August to 41.06%.



o In August, aging increased to 47.93%. With the increase in uninsured and underinsured patients over the last several years, and the increase in individual deductibles and co-pays, we are researching patient balance financing options.

## Self Pay Plan Information and Results September, 2024

|                      | FY22         | FY23       | FY24       | FY25       |
|----------------------|--------------|------------|------------|------------|
| SELF PAY DISCOUNTS   | 1,353,208.58 | 780,098.39 | 844,366.51 | 126,144.75 |
| FY 25 ESTIMATE       |              |            | 844,366.51 | 756,868.50 |
| JULY DISCOUNT AMOUNT |              |            |            | 57,900.63  |

<sup>\*</sup>This 20% discount is generated by sending the first