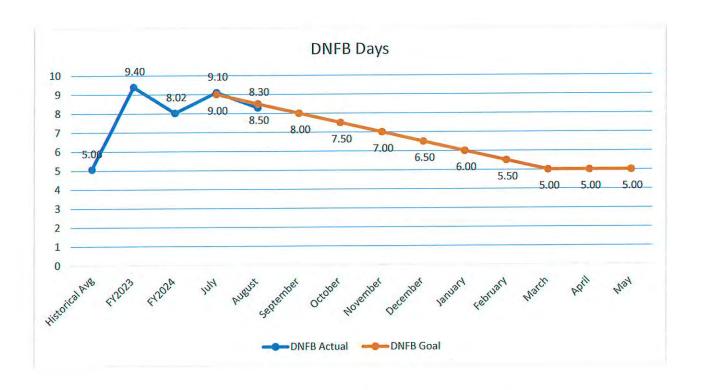

#### **Finance & Audit Committee**

Mr. Kelsey reported a record revenue month in the history of the Hospital. Ms. Tami Love, Chief Financial Officer, said July stayed very busy even though summer months have historically been slower so we are excited to stay busy. Ms. Love reported expenses have been lower. Dr. Sowada asked about the financial goals progress. Ms. Love provided an update and said Clifton Larson Allen (CLA) has been working with us for just over a year and is identifying more items. She said we are starting to see some movement and are hopeful. We are talking to vendors about looking at some temporary outsourcing of A/R. Ms. Love said it is a long process. Dr. Sowada asked when CLA will be released from the agreement. Ms. Love said it might not be until the end of the calendar year.