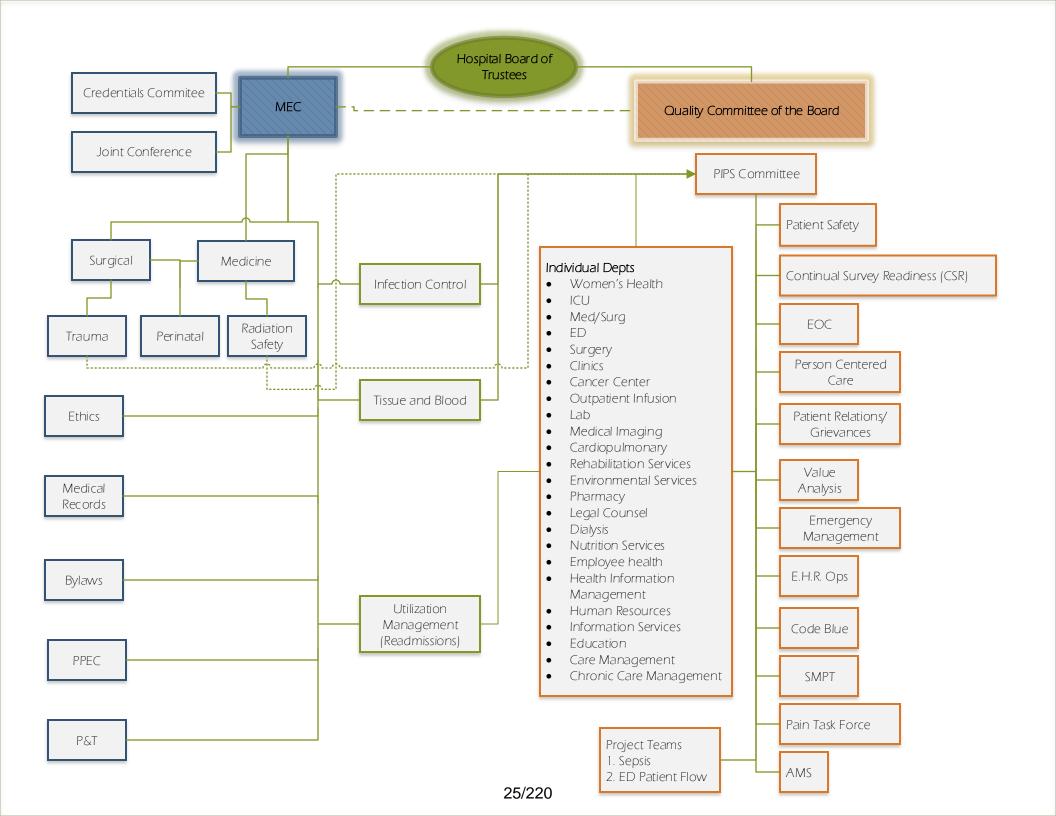

#### **Organization and Accountability**

The PIPS Plan shall involve the coordinated efforts of the Board of Trustees, Senior Leadership Team, Medical Staff, Department Directors, Supervisors, Clinical Coordinators, and front line staff of the various MHSC departments and committees. Each employee is responsible for participating in performance improvement activities, as appropriate to their job duties. Engagement in quality improvement activities is an expectation at MHSC. Activities are prioritized by the PIPS Committee and Medical Staff, with input from the Quality Committee of the Board.

#### **PIPS Committee Functions**

- I. The PIPS Committee oversees the establishment, implementation, and monitoring of the PIPS Plan. . The core PIPS Committee shall be comprised of Senior Leadership, Director of Clinic, Director of Acute Care Services, Director of Emergency Services, Director of Infection Prevention/Risk/Compliance, Director of Surgical Services, Director of Medical Imaging, Director of Women's Health, Director of Pharmacy, Director of Cardiopulmonary, Director of Environmental Services, Director of Lab, Director of Nutrition Services, Director of Rehab Services, Care Management Supervisor, Education Supervisor, Director of Dialysis, Director of Cancer Center, Quality Department, Medical Staff Representative, Medical Staff PIPS-Quality Liaison, and Patient Safety Representative. Other representatives may attend based on identified priorities.
  - A. Provide an organization wide program to systematically measure, assess, and improve performance to achieve optimal patient outcomes in a collaborative, multidisciplinary, cross-departmental

#### **Attachments**

Appendix 6 - Communication Plan

Appendix 5 - PIPS Reporting Presentation Template

Appendix 1 - Reporting Calendar

Appendix 2 - Committee Reporting Structure

Appendix 3 - Proposed Performance Improvement Project Decision Checklist