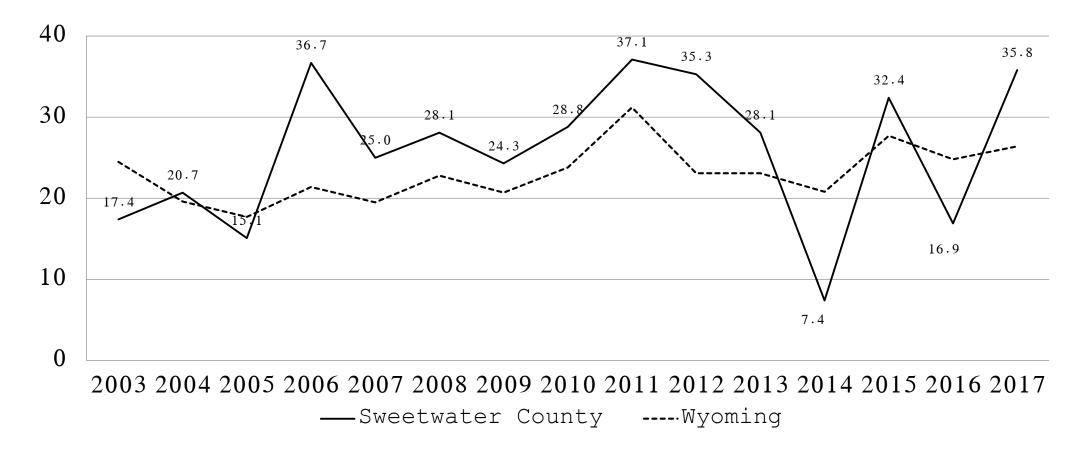

#### UNEMPLOYMENT

The unemployment rate in Sweetwater County in 2018 was 4.2%, the same as the state. The unemployment in February of 2019 was 4.3%, a decrease from 4.8% the prior month.

### **UNEMPLOYMENT**

The unemployment rate in Sweetwater County in 2018 was 4.2%, the same as the state. The unemployment in February of 2019 was 4.3%, a decrease from 4.8% the prior month.

# UNEMPLOYMENT RATE SWEETWATER COUNTY JANUARY 2009 - FEBURARY 2019

Source: U.S. Dept. of Labor-Bureau of Labor Statistics

COMMUNITY SURVEY: Approximately 72% of respondents reported that they work full-time.