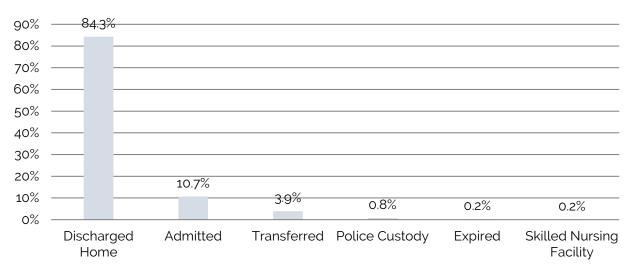

#### EMERGENCY DEPARTMENT (ED) TRANSFERS

Between April 2018 and April 2019 approximately 84% of patients seen in the ED at MHSC were discharged home, 11% were admitted, and 4% were transferred to another hospital.