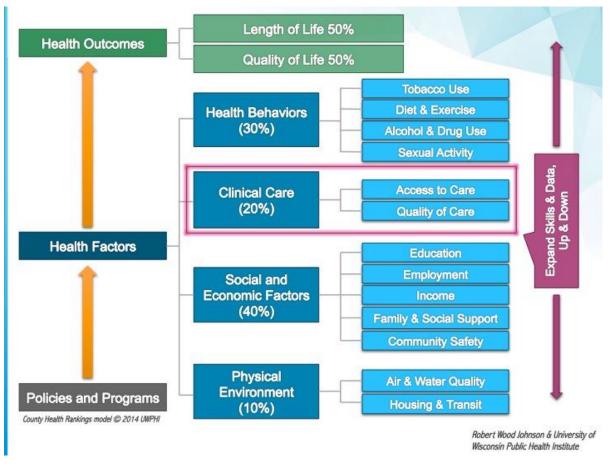

# HEALTH OF THE COMMUNITY

County Health Rankings & Roadmaps is a collaboration between the Robert Wood Johnson Foundation and the University of Wisconsin Population Health Institute. The rankings are based on a model of population health that emphasizes the many factors that, if improved, can help make communities healthier places to live, learn, work, and play. The rankings are determined by both Health Outcomes and Health Factors, which are weighted to determine an overall ranking for each county. A ranking of one represents the healthiest county.

Compared to 23 counties in Wyoming, Sweetwater County ranks 18<sup>th</sup> for Health Outcomes and 21<sup>st</sup> for Health Factors. The measures included under each category and definitions are included in *Appendix 5*.

# HEALTH OUTCOMES-18TH

- 14<sup>th</sup> Length of Life
- 19<sup>th</sup> Quality of Live

#### HEALTH FACTORS-21ST

- 19<sup>th</sup> Health Behaviors
- 16<sup>th</sup> Clinical Care
- 21<sup>st</sup> Social & Economic Factors
- 18<sup>th</sup> Physical Environment

### **COUNTY HEALTH RANKINGS & ROADMAPS**

County Health Rankings & Roadmaps is a collaboration between the Robert Wood Johnson Foundation and the University of Wisconsin Population Health Institute. The rankings are based on a model of population health that emphasizes many factors that, if improved, can help make communities healthier places to live, learn, work, and play. The rankings are determined by Health Outcomes and Health Factors, which are weighted to determine an overall ranking for each county.

### **HEALTH OUTCOMES**

The overall rankings in health outcomes represent how healthy counties are in Wyoming compared to 23 other Wyoming counties. The healthiest county is ranked #1. The ranks are based on two types of measures: how long people live and how healthy people feel while alive.

### **HEALTH FACTORS**

The overall rankings in health factors represent what influences the health of a county. They are an estimate of the future health of counties in Wyoming compared to 23 other counties. The ranks are based on four types of measures: health behaviors, clinical care, social and economic factors, and physical environment.

#### SWEETWATER COUNTY RANKING

Sweetwater County ranks 18th for Health Outcomes and 21st for Health Factors compared to 23 other counties in Wyoming.

Health Outcomes-18th

14th Length of Life

19th Quality of Live

Health Factors-21st

19th Health Behaviors

16th Clinical Care

21st Social & Economic Factors

18th Physical Environment