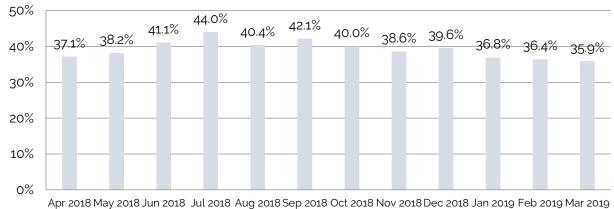

34% of respondents to the community survey reported difficulty getting an appointment with a primary care provider. Lack of appointment times, lack of

convenient appointment times, and cost were all identified as reasons for lack of access. Between April 2018 and March 2019 approximately 36% to 44% of patients seen in the MHSC Emergency Department did not have a primary care provider.