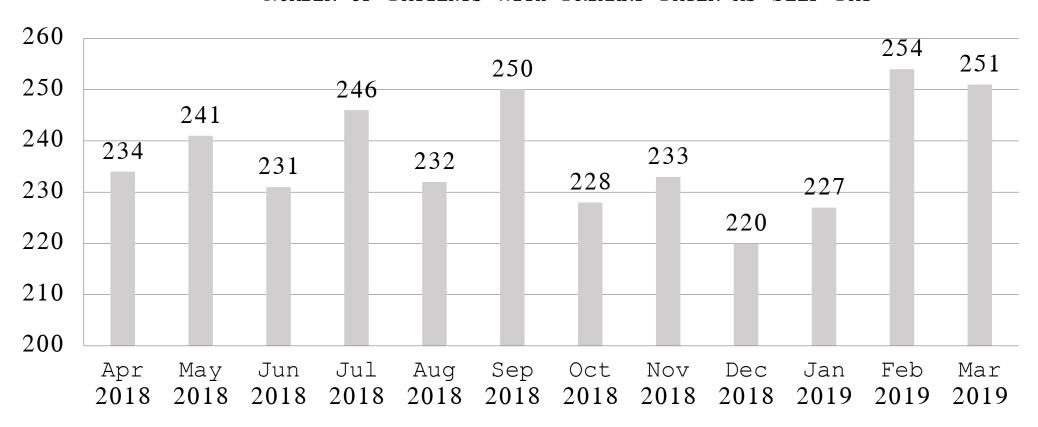

34% of respondents to the community survey reported difficulty getting an appointment with a primary care provider. Lack of appointment times, lack of

convenient appointment times, and cost were all identified as reasons for lack of access. Between April 2018 and March 2019 approximately 36% to 44% of patients seen in the MHSC Emergency Department did not have a primary care provider.