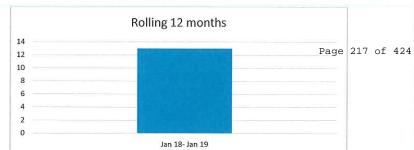

#### **INSURANCE**

Approximately 15% of adults and 7% of children are uninsured in Sweetwater County, which is about the same rate as the state. The percent of patients seen at the MHSC ED without insurance ranged from 18% to 22% between April 2018 and March 2019.