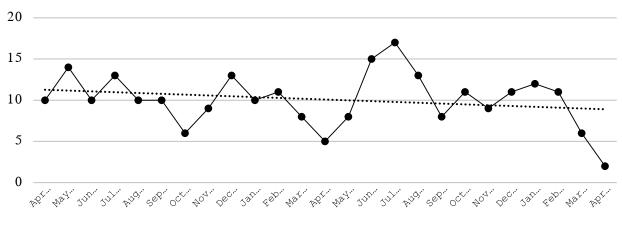

#### UNEMPLOYMENT

The unemployment rate in Sweetwater County in 2018 was 4.2%, the same as the state. The unemployment in February of 2019 was 4.3%, a decrease from 4.8% the prior month.

### **UNEMPLOYMENT**

The unemployment rate in Sweetwater County in 2018 was 4.2%, the same as the state. The unemployment in February of 2019 was 4.3%, a decrease from 4.8% the prior month.

# UNEMPLOYMENT RATE SWEETWATER COUNTY JANUARY 2009 - FEBURARY 2019

Source: U.S. Dept. of Labor-Bureau of Labor Statistics

COMMUNITY SURVEY: Approximately 72% of respondents reported that they work full-time.