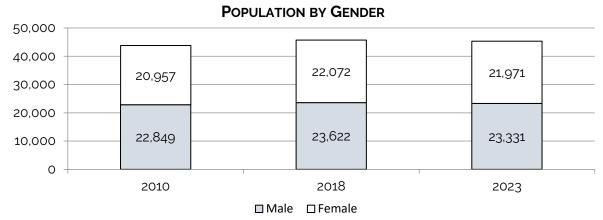

### GENDER

The population distribution by gender is fairly even between males and females, although there are slightly more males than females. There is no significant change expected in gender distribution by 2023.

Source: iVantage Health Analytics, ESRI 2019