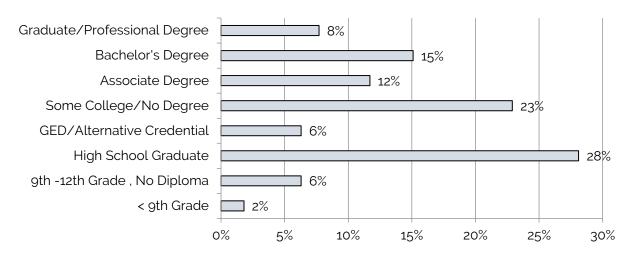

#### **EDUCATION**

91.3% of the population over 25 years of age have a high school degree or higher, and 22.2% have a bachelor's degree or higher. Approximately 2% have less than a 9th-grade education.

### **EDUCATION**

91.3% of the population over 25 years of age have a high school degree or higher, and 22.2% have a bachelor's degree or higher in Sweetwater County. Approximately 2% have less than a 9th-grade education.