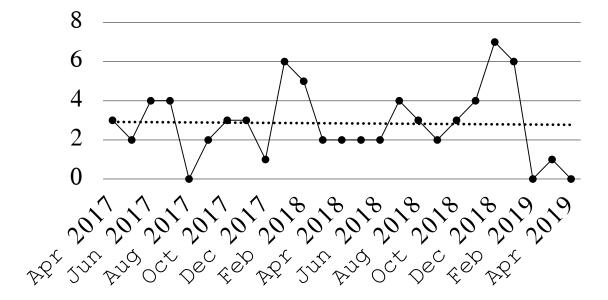

There was a total of three hundred (300) patients admitted under a Title 25 hold at MHSC between April 2017 and April 2019, an average of 6.25 patients per month. The average length of stay was 2.1 days for adults and 1.1 days for juveniles.