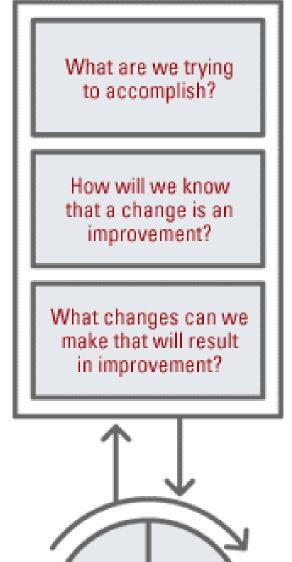

Ten percent of residents have severe housing problems defined as the percentage of households with at least 1 of 4 housing problems; overcrowding, high housing costs, lack of kitchen facilities, or lack of plumbing facilities. The occurrence of severe housing problems is lower (better) than the state.

| Housing                                | Sweetwater County | Wyoming |
|----------------------------------------|-------------------|---------|
| Owner-occupied Housing (2013-2017)     | 74%<br>(72%-76%)  | 69%     |
| Severe Housing Cost Burden (2013-2017) | 9%<br>(7%-12%)    | 10%     |
| Severe Housing Problems (2011-2015)    | 10%<br>(8%-11%)   | 12%     |