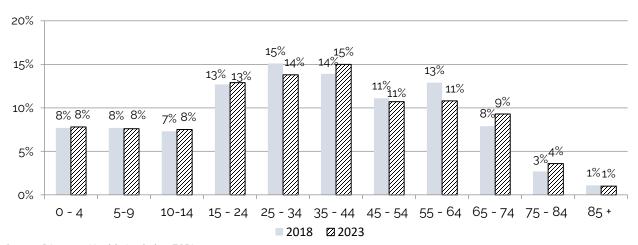

### AGE

The median age in Sweetwater County is 34.7 years.

Eight percent of the population are 4 years of age or younger, 23% are 14 years of age or younger, and 12% are 65 years or older.

There are minimal changes projected in the age of the population by 2023.

### **POPULATION BY AGE**

Source: iVantage Health Analytics, ESRI 2019