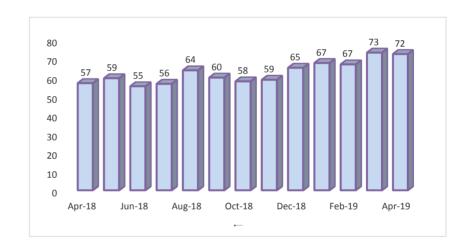

There was a total of three hundred (300) patients admitted under a Title 25 hold at MHSC between April 2017 and April 2019, an average of 6.25 patients per month. The average length of stay was 2.1 days for adults and 1.1 days for juveniles.