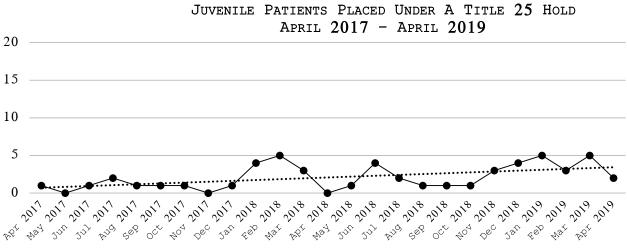

There was a total of three hundred (300) patients admitted under a Title 25 hold at MHSC between April 2017 and April 2019, an average of 6.25 patients per month. The average length of stay was 2.1 days for adults and 1.1 days for juveniles.