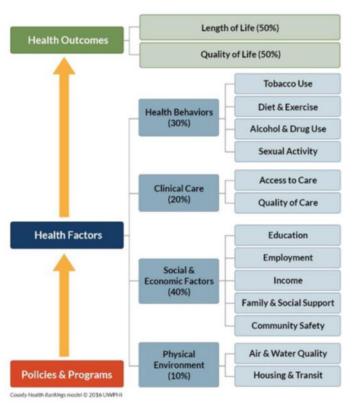

# HEALTH OF THE COMMUNITY

County Health Rankings & Roadmaps is a collaboration between the Robert Wood Johnson Foundation and the University of Wisconsin Population Health Institute. The rankings are based on a model of population health that emphasizes the many factors that, if improved, can help make communities healthier places to live, learn, work, and play. The rankings are determined by both Health Outcomes and Health Factors, which are weighted to determine an overall ranking for each county. A ranking of one represents the healthiest county.

Compared to 23 counties in Wyoming, Sweetwater County ranks 18<sup>th</sup> for Health Outcomes and 21<sup>st</sup> for Health Factors. The measures included under each category and definitions are included in *Appendix 5*.

# HEALTH OUTCOMES-18TH

- 14<sup>th</sup> Length of Life
- 19<sup>th</sup> Quality of Live

#### HEALTH FACTORS-21ST

- 19<sup>th</sup> Health Behaviors
- 16<sup>th</sup> Clinical Care
- 21<sup>st</sup> Social & Economic Factors
- 18<sup>th</sup> Physical Environment

### **COUNTY HEALTH RANKINGS & ROADMAPS**

County Health Rankings & Roadmaps is a collaboration between the Robert Wood Johnson Foundation and the University of Wisconsin Population Health Institute. The rankings are based on a model of population health that emphasizes many factors that, if improved, can help make communities healthier places to live, learn, work, and play. The rankings are determined by Health Outcomes and Health Factors, which are weighted to determine an overall ranking for each county.

### **HEALTH OUTCOMES**

The overall rankings in health outcomes represent how healthy counties are in Wyoming compared to 23 other Wyoming counties. The healthiest county is ranked #1. The ranks are based on two types of measures: how long people live and how healthy people feel while alive.

### **HEALTH FACTORS**

The overall rankings in health factors represent what influences the health of a county. They are an estimate of the future health of counties in Wyoming compared to 23 other counties. The ranks are based on four types of measures: health behaviors, clinical care, social and economic factors, and physical environment.

#### SWEETWATER COUNTY RANKING

Sweetwater County ranks 18th for Health Outcomes and 21st for Health Factors compared to 23 other counties in Wyoming.

Health Outcomes-18th

14th Length of Life

19th Quality of Live

Health Factors-21st

19th Health Behaviors

16th Clinical Care

21st Social & Economic Factors

18th Physical Environment