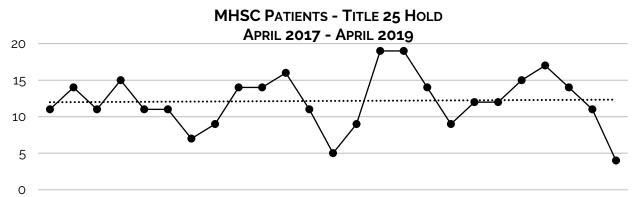

There was a total of three hundred (300) patients admitted under a Title 25 hold at MHSC between April 2017 and April 2019, an average of 6.25 patients per month. The average length of stay was 2.1 days for adults and 1.1 days for juveniles.