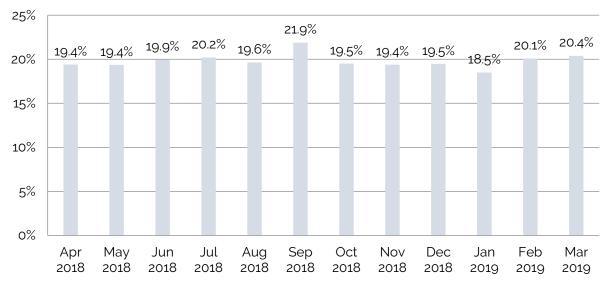

#### **INSURANCE**

Approximately 15% of adults and 7% of children are uninsured in Sweetwater County, which is about the same rate as the state. The percent of patients seen at the MHSC ED without insurance ranged from 18% to 22% between April 2018 and March 2019.