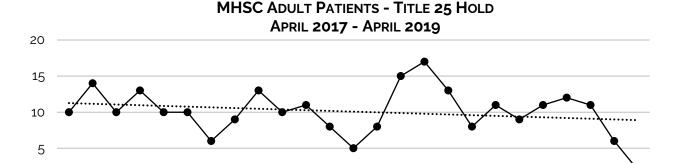

There was a total of three hundred (300) patients admitted under a Title 25 hold at MHSC between April 2017 and April 2019, an average of 6.25 patients per month. The average length of stay was 2.1 days for adults and 1.1 days for juveniles.