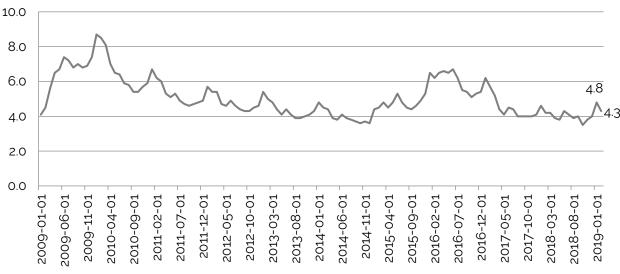

#### UNEMPLOYMENT

The unemployment rate in Sweetwater County in 2018 was 4.2%, the same as the state. The unemployment in February of 2019 was 4.3%, a decrease from 4.8% the prior month.

### **UNEMPLOYMENT**

The unemployment rate in Sweetwater County in 2018 was 4.2%, the same as the state. The unemployment in February of 2019 was 4.3%, a decrease from 4.8% the prior month.

# UNEMPLOYMENT RATE SWEETWATER COUNTY JANUARY 2009 - FEBURARY 2019

Source: U.S. Dept. of Labor-Bureau of Labor Statistics

COMMUNITY SURVEY: Approximately 72% of respondents reported that they work full-time.