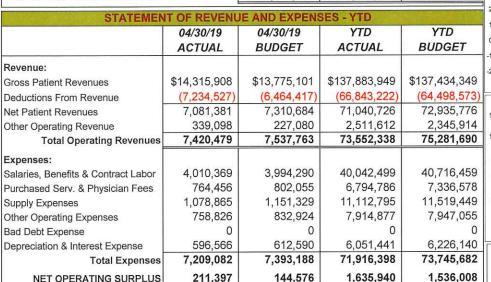

1,349            |   |
| Restricted Assets                 | 256,899          | 426,203                |   |
| Total Assets                      | \$119,011,013    | \$117,987,552          | 9 |
| LIABILITIES AND NET ASSETS        | 10               |                        |   |
| Current Liabilities               | \$9,089,723      | \$9,791,188            |   |
| Long-Term Debt                    | 27,867,864       | 27,915,983             |   |
| Other Long-Term Liabilities       | 564,842          | 1,070,720              |   |
| Total Liabilities                 | 37,522,429       | 38,777,891             |   |
| Net Assets                        | 81,488,584       | 79,209,661             |   |
| Total Liabilities and Net Assets  | \$119,011,013    | \$117,987,552          |   |









(92, 335)

(59,584)

Non-Operating Revenue/(Exp.)





| MEMORIAL HOSPITAL OF SV | VEETWATER COUNTY |
|-------------------------|------------------|
| ☐ Budget                | 04/30/19         |
| Prior Fiscal Year End   | 06/30/18         |
| ☐ WYOMING               | All Hospitals    |
| < \$90M Net Rev.        | Rural Page 31.   |

| FINANCIAL   | STRENGTH IN      | IDEX - | 0.79            |
|-------------|------------------|--------|-----------------|
| Excellent - | Greater than 3.0 | Good - | 3.0 to 0.0      |
| Fair -      | 0.0 to (2.0)     | Poor - | Less than (2.0) |

of 424

Key Financial Ratios

### MEMORIAL HOSPITAL OF SWEETWATER COUNTY **ROCK SPRINGS, WY**

Ten months ended April 30, 2019

igcup igcap - Desired Position in relation to Benchmarks and Budget

|