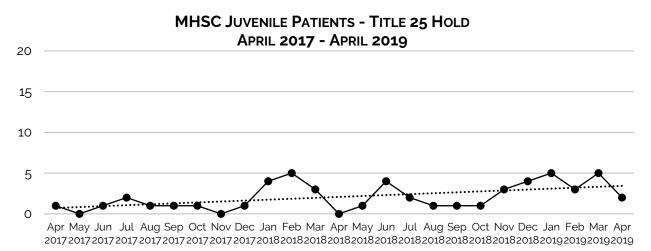

There was a total of three hundred (300) patients admitted under a Title 25 hold at MHSC between April 2017 and April 2019, an average of 6.25 patients per month. The average length of stay was 2.1 days for adults and 1.1 days for juveniles.