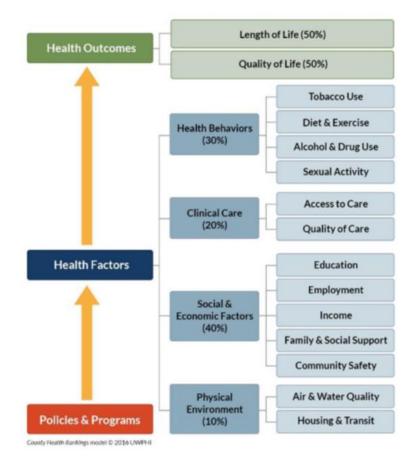

# HEALTH OF THE COMMUNITY

County Health Rankings & Roadmaps is a collaboration between the Robert Wood Johnson Foundation and the University of Wisconsin Population Health Institute. The rankings are based on a model of population health that emphasizes the many factors that, if improved, can help make communities healthier places to live, learn, work, and play. The rankings are determined by both Health Outcomes and Health Factors, which are weighted to determine an overall ranking for each county. A ranking of one represents the healthiest county.

Compared to 23 counties in Wyoming, Sweetwater County ranks 18<sup>th</sup> for Health Outcomes and 21<sup>st</sup> for Health Factors. The measures included under each category and definitions are included in *Appendix 5*.

# HEALTH OUTCOMES-18TH

- 14<sup>th</sup> Length of Life
- 19<sup>th</sup> Quality of Live

#### HEALTH FACTORS-21ST

- 19<sup>th</sup> Health Behaviors
- 16<sup>th</sup> Clinical Care
- 21<sup>st</sup> Social & Economic Factors
- 18<sup>th</sup> Physical Environment

### **COUNTY HEALTH RANKINGS & ROADMAPS**

County Health Rankings & Roadmaps is a collaboration between the Robert Wood Johnson Foundation and the University of Wisconsin Population Health Institute. The rankings are based on a model of population health that emphasizes many factors that, if improved, can help make communities healthier places to live, learn, work, and play. The rankings are determined by Health Outcomes and Health Factors, which are weighted to determine an overall ranking for each county.

### **HEALTH OUTCOMES**

The overall rankings in health outcomes represent how healthy counties are in Wyoming compared to 23 other Wyoming counties. The healthiest county is ranked #1. The ranks are based on two types of measures: how long people live and how healthy people feel while alive.

### **HEALTH FACTORS**

The overall rankings in health factors represent what influences the health of a county. They are an estimate of the future health of counties in Wyoming compared to 23 other counties. The ranks are based on four types of measures: health behaviors, clinical care, social and economic factors, and physical environment.

#### SWEETWATER COUNTY RANKING

Sweetwater County ranks 18th for Health Outcomes and 21st for Health Factors compared to 23 other counties in Wyoming.

Health Outcomes-18th

14th Length of Life

19th Quality of Live

Health Factors-21st

19th Health Behaviors

16th Clinical Care

21st Social & Economic Factors

18th Physical Environment