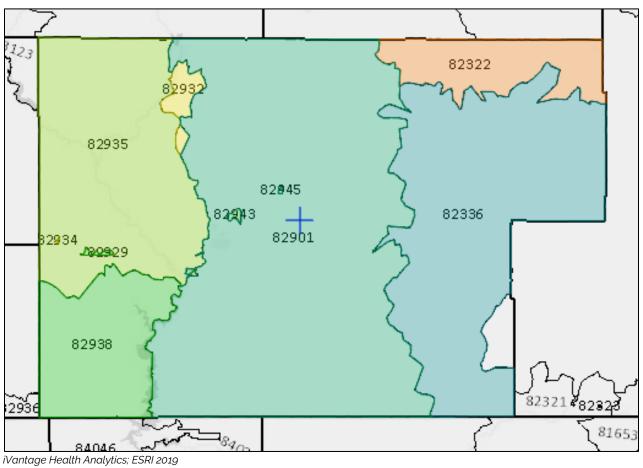

# **GEOGRAPHIC ASSESSMENT AREA**

Sweetwater County was utilized as the geographic area for the CHNA and the source of county data.

Sweetwater County is in southwestern Wyoming and consists of 10,427 square miles of land and 64 square miles (0.6%) of water. Population density is 4.2 per square mile. Sweetwater County is the largest geographic county in Wyoming and the eighth largest county in the United States. The county seat is Green River, and the largest city is Rock Springs.

The zip codes for both incorporated and unincorporated communities in Sweetwater County are listed below.

| ZIP CODE      | Сітч           |
|---------------|----------------|
| 82322         | Bairoil        |
| 82901         | Bitter Creek   |
| 82932         | Eden           |
| 82932         | Farson         |
| 82934         | Granger        |
| 82935 & 82938 | Green River    |
| 82929         | Little America |
| 82938         | McKinnon       |
| 82942         | Point of Rocks |
| 82336         | Red Desert     |
| 82943         | Reliance       |
| 82901         | Rock Springs   |
| 82945         | Superior       |
| 82336         | Wamsutter      |

# **SWEETWATER COUNTY MAP**