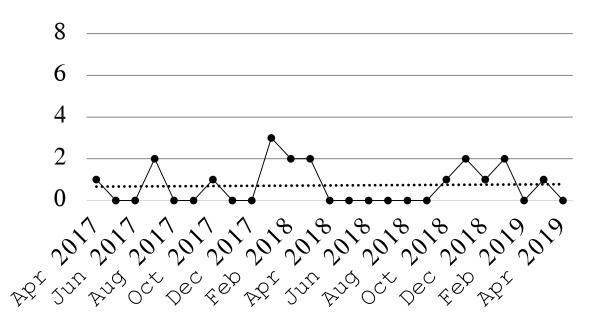

There was a total of three hundred (300) patients admitted under a Title 25 hold at MHSC between April 2017 and April 2019, an average of 6.25 patients per month. The average length of stay was 2.1 days for adults and 1.1 days for juveniles.