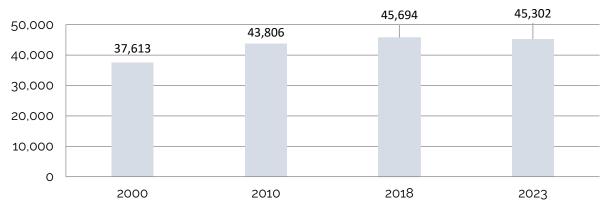

### **POPULATION**

Sweetwater County experienced a steady increase in population from 2000-2018 growing from 37,613 to 45,694. The population is expected to decrease at an annual rate of 0.17% from 2018-2023.

### **SWEETWATER COUNTY POPULATION**

Source: iVantage Health Analytics, ESRI 2019