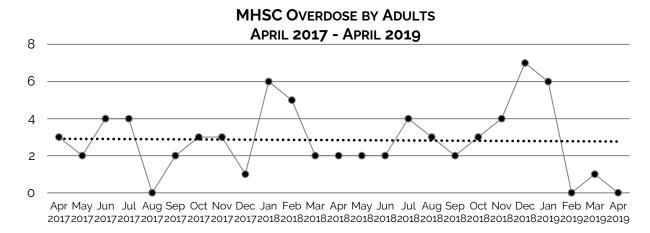

There was a total of three hundred (300) patients admitted under a Title 25 hold at MHSC between April 2017 and April 2019, an average of 6.25 patients per month. The average length of stay was 2.1 days for adults and 1.1 days for juveniles.