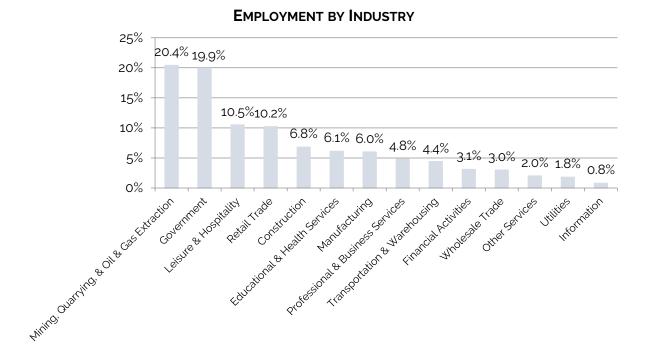

#### **INDUSTRY**

Slightly over 20% of the jobs in Sweetwater County are related to mining.

### **INDUSTRY**

Slightly over 20% of jobs in Sweetwater County are related to mining. The second highest sector is government.

<sup>2</sup> The Annie E. Casey Foundation: 2018 Kids Count Profile

<sup>3 2018</sup> Wyoming Kids Count