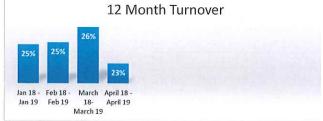

#### EMERGENCY DEPARTMENT (ED) TRANSFERS

Between April 2018 and April 2019 approximately 84% of patients seen in the ED at MHSC were discharged home, 11% were admitted, and 4% were transferred to another hospital.