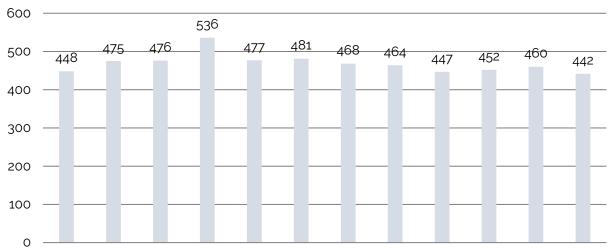

#### QUALITATIVE DATA

Qualitative data collection included a key stakeholder survey, key stakeholder interviews, key stakeholder focus groups, and a community survey. In total, more than 550 individuals provided input for the CHNA.

# **EXECUTIVE SUMMARY**

The Executive Summary summarizes findings from the secondary data and input from the Community and Key Stakeholders.

In total, more than 550 individuals provided input for the 2019 CHNA.