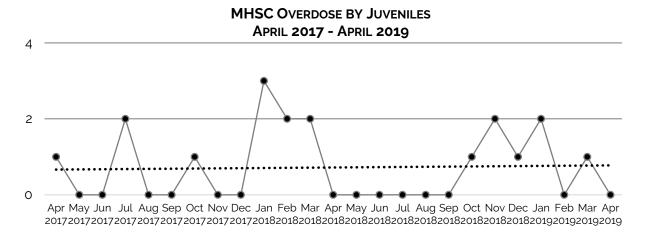

There was a total of three hundred (300) patients admitted under a Title 25 hold at MHSC between April 2017 and April 2019, an average of 6.25 patients per month. The average length of stay was 2.1 days for adults and 1.1 days for juveniles.