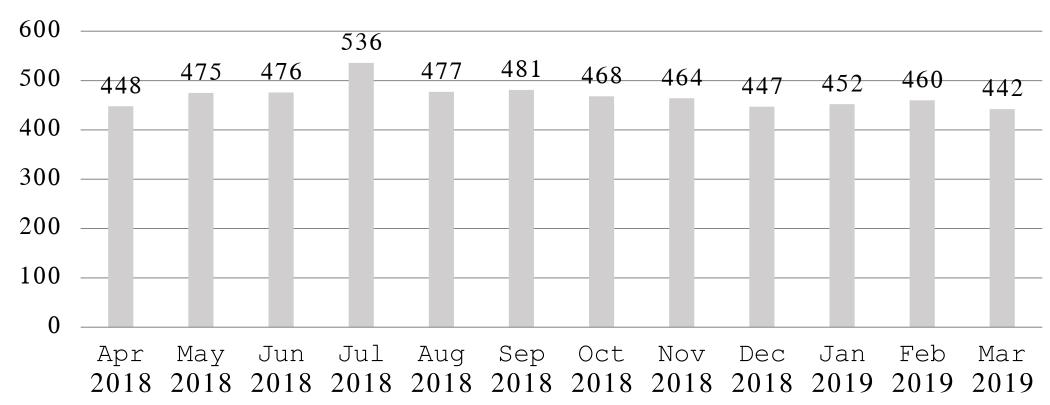

#### EMERGENCY DEPARTMENT (ED) TRANSFERS

Between April 2018 and April 2019 approximately 84% of patients seen in the ED at MHSC were discharged home, 11% were admitted, and 4% were transferred to another hospital.