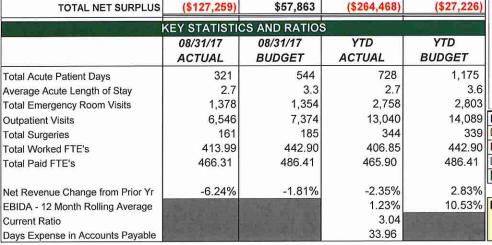

| \$117,681,300 |

| 0.00 | 46.79 | 52.68 | 52.49 |      | 57.20 | Ī |
|------|-------|-------|-------|------|-------|---|
| 0.00 | 40.79 |       |       | 10.0 |       |   |
| 0.00 |       |       |       |      |       |   |
| 0.00 |       |       |       |      | 750   |   |
| 0.00 |       |       | W .   |      | 100   |   |
| 0.00 |       |       |       |      |       |   |
|      |       |       |       |      |       |   |

PAGE 2













| ■ MEMORIAL HOSPITAL OF SV | WEETWATER COUNTY |           |
|---------------------------|------------------|-----------|
| □ Budget                  | 08/31/17         |           |
| Prior Fiscal Year End     | 06/30/17         |           |
| □ WYOMING                 | All Hospitals    | 100ff1395 |
| \$90M Net Rev             | Rural            | ,00011133 |



### PAGE 3

## MEMORIAL HOSPITAL OF SWEETWATER COUNTY ROCK SPRINGS, WY

Two months ended August 31, 2017

### $\square$ - DESIRED POSITION IN RELATION TO BENCHMARKS AND BUDGET

| ,        | Month to Date<br>8/31/2017 | Year to Date<br>8/31/2017 | Prior Fiscal<br>Year End<br>06/30/17 | WYOMING<br>All Hospitals