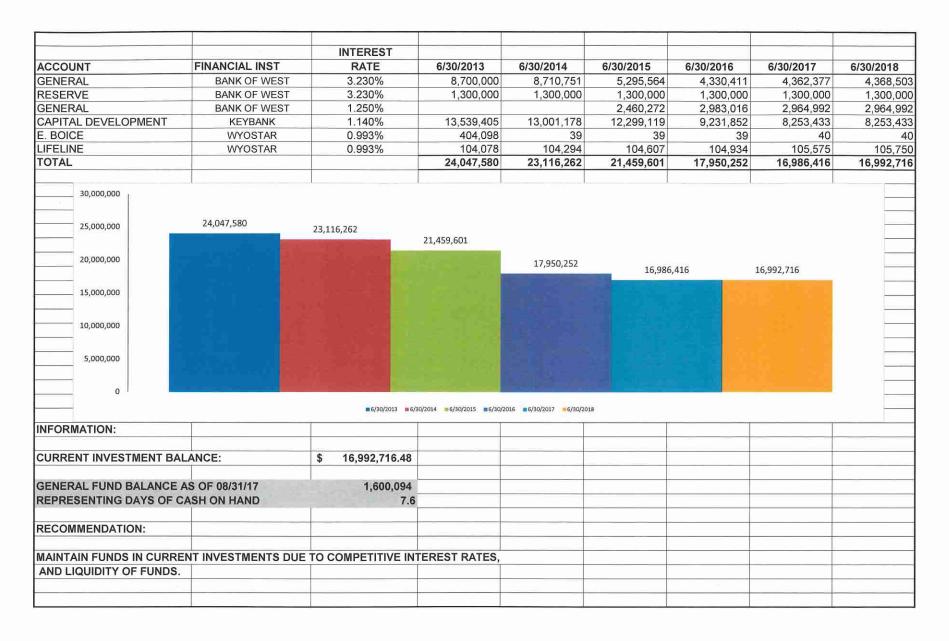

#### Finance & Audit Committee

Mr. Jones presented capital expenditure requests FY18-5 and FY18-6 for approval. The motion to approve FY18-5 for \$39,280.80 to Venture Technologies and FY18-6 for \$19,526 to Nanosonics as presented was made by Mr. Jones; second by Mr. Kelsey. Motion carried. The motion to approve the net potential bad debt for August of \$976,713.44 as presented by Mr. Ron Cheese-Patient Finance Services Director was made by Mr. Jones; second by Dr. Sowada. Motion carried. The motion to approve investments of \$16,987,944 at Bank of the West, Key Bank and WyoStar as presented by Ms. Richardson was made by Mr. Jones; second by Mr. Kelsey. Motion carried. Mr. Mathey asked what we do to maintain FDIC provisions. He thinks special maneuvers must be done. Mr. Kelsey said FDIC only covered to a certain amount at Western Wyoming Community College and they had to go out and pledge the difference. Mr. Mathey said the water board had the bank pledge the collateral. Ms. Richardson said she will research and report back to the Board. Ms. Richardson reviewed highlights from the narratives

for the Hospital and the Clinic included in the packet. Mr. Jones commented that collectively the Hospital has reduced daily cash expenses and increased days of cash on hand to 33. He said we have been trying to find out who our leaders are and affect change. Mr. Jones said Ms. Richardson has been that leader in finances from day one and she is not doing it alone. He said we are looking for those leaders in all areas.