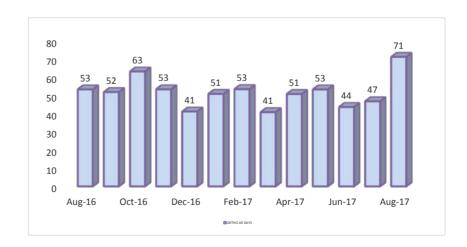

for the Hospital and the Clinic included in the packet. Mr. Jones commented that collectively the Hospital has reduced daily cash expenses and increased days of cash on hand to 33. He said we have been trying to find out who our leaders are and affect change. Mr. Jones said Ms. Richardson has been that leader in finances from day one and she is not doing it alone. He said we are looking for those leaders in all areas.