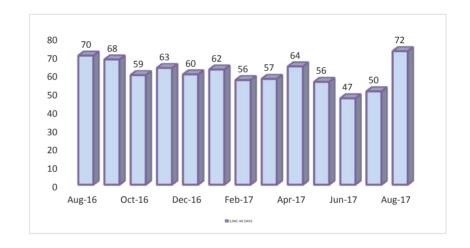

for the Hospital and the Clinic included in the packet. Mr. Jones commented that collectively the Hospital has reduced daily cash expenses and increased days of cash on hand to 33. He said we have been trying to find out who our leaders are and affect change. Mr. Jones said Ms. Richardson has been that leader in finances from day one and she is not doing it alone. He said we are looking for those leaders in all areas.