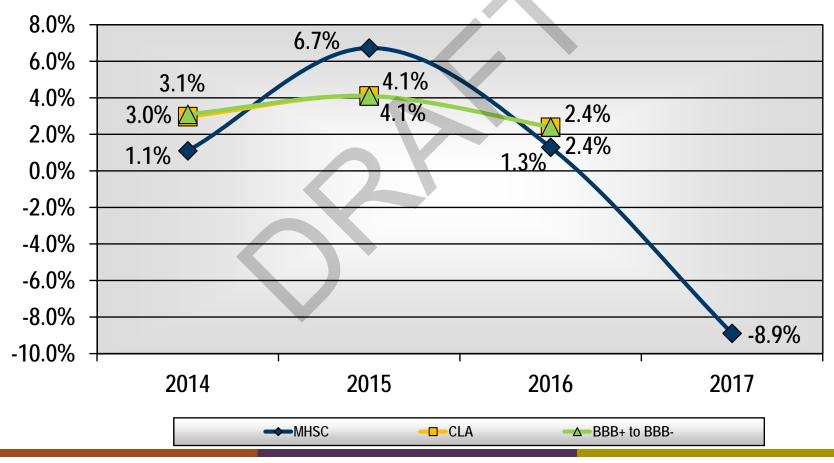

#### FINANCIAL AND OPERATIONAL HIGHLIGHTS

- The Hospital recorded an operating loss of \$8,182,259 and \$1,551,966 in 2017 and 2016, respectively.
- The Hospital recorded a decrease in overall net position of \$7,738,549 and an increase of \$900,269 in 2017 and 2016, respectively.
- The days in net patient accounts receivable was 49 in 2017 and 2016.
- The Hospital has experienced significant growth and change since 2014. The investment in hiring physicians resulted in accelerated startup costs that significantly increased total expenses. Typically, providers do not realize their full income potential until their practice matures, which may take several years. The accumulated cost associated with hiring physicians, without the commensurate revenue, contributed to the loss realized by the Hospital in FY 2017.
- The Hospital experienced a change in payor mix due to a decline in the statewide economy.
   There was a growth in Medicare, Medicaid and uninsured patients with a corresponding decrease in commercial insurance patients. This resulted in an increase in the write-offs and allowances and bad debt expense which negatively impacted the operating margin.
- In August 2016, the Hospital introduced a cost savings plan to mitigate the effect of increasing expenses and decreasing net revenues. The plan included a temporary halt of normal capital expenditures, productivity models that aided in reducing staffing through attrition, and increased efforts to maximize reimbursement through improved utilization of services.

#### **OPERATING INCOME**

The first component of the overall change in the Hospital's net assets is its operating income, generally, the difference between net patient service revenue and other operating revenues and the expenses incurred to perform those services. In fiscal year 2017 the Hospital reported an operating loss of \$8,182,259 and in fiscal year 2016 the Hospital reported an operating loss of \$1,551,966.