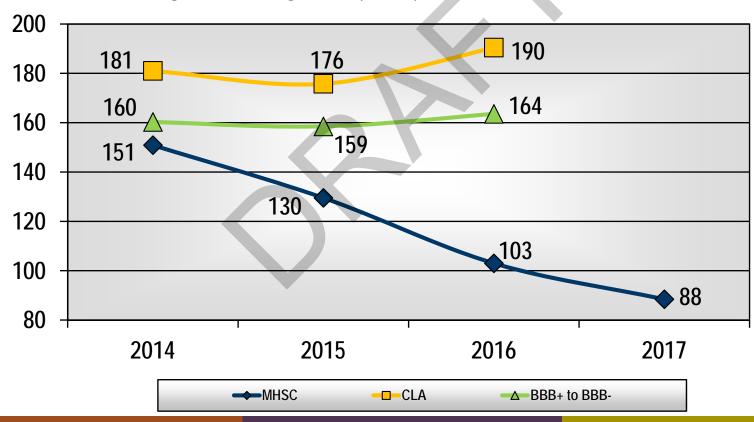

by the Provider FTE's worked. We would recommend not focusing necessarily on the loss position of the practice but more the trend over a four year time horizon.





Operating Indicators – Physician Specific Exhibit 5

### **Definition:**

## Visits per Provider FTE

This is measured by dividing the amount of visits (primary care and specialty care) in the physician practices by the Provider FTE's worked.







Financial Indicators – Liquidity Ratios Exhibit 6

# Days Cash on Hand (All Sources)

### **Definition:**

Days Cash on Hand measures the number of days of average cash expenses that the facility maintains in cash and amounts reserved for capital improvements. High values usually imply a greater ability to meet both short-term obligations and long-term capital replacement needs.







# Memorial Hospital of Sweetwater County Financial Indicators – Liquidity Ratios

Exhibit 7

# Net Days in Accounts Receivable

### **Definition:**

Days in patient accounts receivable is defined as the average time that receivables are outstanding, or the average collection period.







# Memorial Hospital of Sweetwater County Financial Indicators – Liquidity Ratios Exhibit 8

# Percentage of A/R over 90 Days Old

### **Definition:**

This is measured by dividing the amount of patient accounts receivable over 90 days by the total receivables in that payer category. Generally the lower this percentage is, the shorter turn around time the facility experiences for collecting receivables.







Financial Indicators – Other Ratios Exhibit 9

## Bad Debt & Charity Care as a % of Gross