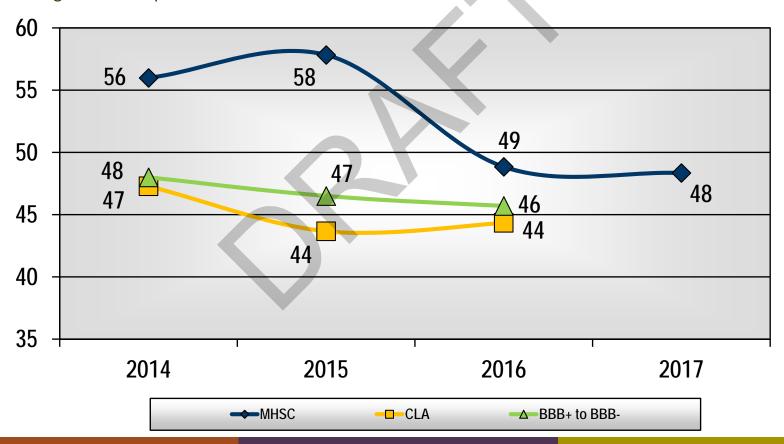

viding the amount of visits (primary care and specialty care) in the physician practices by the Provider FTE's worked.







Financial Indicators – Liquidity Ratios Exhibit 6

# Days Cash on Hand (All Sources)

### **Definition:**

Days Cash on Hand measures the number of days of average cash expenses that the facility maintains in cash and amounts reserved for capital improvements. High values usually imply a greater ability to meet both short-term obligations and long-term capital replacement needs.







# Memorial Hospital of Sweetwater County Financial Indicators – Liquidity Ratios

Exhibit 7

# Net Days in Accounts Receivable

### **Definition:**

Days in patient accounts receivable is defined as the average time that receivables are outstanding, or the average collection period.







# Memorial Hospital of Sweetwater County Financial Indicators – Liquidity Ratios Exhibit 8

# Percentage of A/R over 90 Days Old

### **Definition:**

This is measured by dividing the amount of patient accounts receivable over 90 days by the total receivables in that payer category. Generally the lower this percentage is, the shorter turn around time the facility experiences for collecting receivables.







Financial Indicators – Other Ratios Exhibit 9

## Bad Debt & Charity Care as a % of Gross Patient Service Revenue

### **Definition:**

This ratio is calculated by dividing the bad debt and charity care by gross patient service revenue.







Financial Indicators – Leverage Ratios Exhibit 10

# **Debt Service Coverage**

### **Definition:**

Debt service coverage is calculated