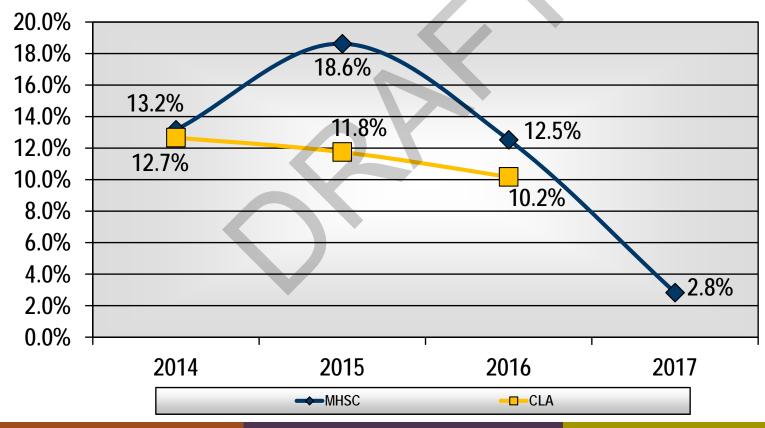

#### FINANCIAL AND OPERATIONAL HIGHLIGHTS

- The Hospital recorded an operating loss of \$8,182,259 and \$1,551,966 in 2017 and 2016, respectively.
- The Hospital recorded a decrease in overall net position of \$7,738,549 and an increase of \$900,269 in 2017 and 2016, respectively.
- The days in net patient accounts receivable was 49 in 2017 and 2016.
- The Hospital has experienced significant growth and change since 2014. The investment in hiring physicians resulted in accelerated startup costs that significantly increased total expenses. Typically, providers do not realize their full income potential until their practice matures, which may take several years. The accumulated cost associated with hiring physicians, without the commensurate revenue, contributed to the loss realized by the Hospital in FY 2017.
- The Hospital experienced a change in payor mix due to a decline in the statewide economy.
   There was a growth in Medicare, Medicaid and uninsured patients with a corresponding decrease in commercial insurance patients. This resulted in an increase in the write-offs and allowances and bad debt expense which negatively impacted the operating margin.
- In August 2016, the Hospital introduced a cost savings plan to mitigate the effect of increasing expenses and decreasing net revenues. The plan included a temporary halt of normal capital expenditures, productivity models that aided in reducing staffing through attrition, and increased efforts to maximize reimbursement through improved utilization of services.

#### **OPERATING INCOME**

The first component of the overall change in the Hospital's net assets is its operating income, generally, the difference between net patient service revenue and other operating revenues and the expenses incurred to perform those services. In fiscal year 2017 the Hospital reported an operating loss of \$8,182,259 and in fiscal year 2016 the Hospital reported an operating loss of \$1,551,966.