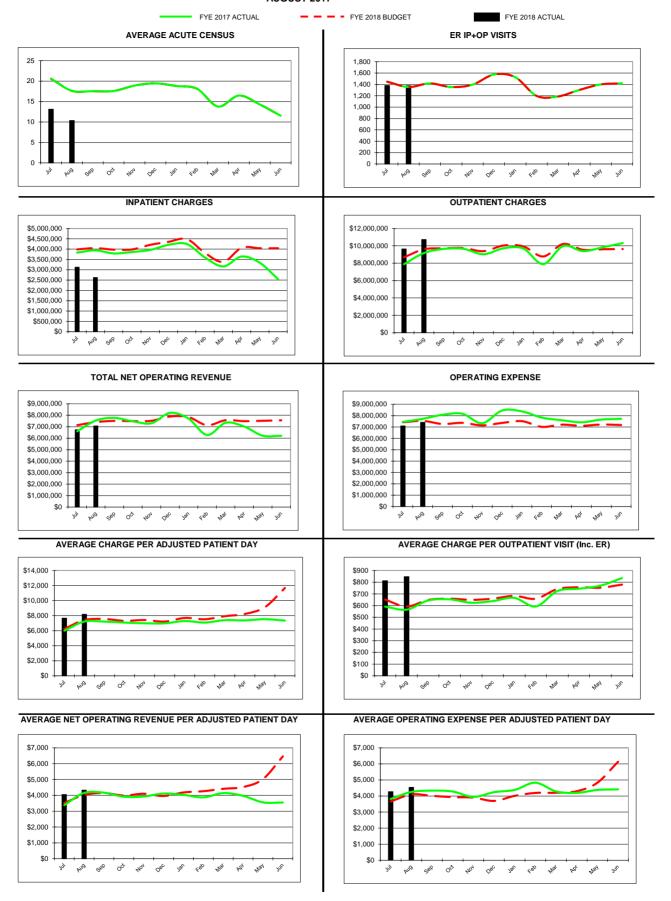

#### FINANCIAL AND OPERATIONAL HIGHLIGHTS

- The Hospital recorded an operating loss of \$8,182,259 and \$1,551,966 in 2017 and 2016, respectively.
- The Hospital recorded a decrease in overall net position of \$7,738,549 and an increase of \$900,269 in 2017 and 2016, respectively.
- The days in net patient accounts receivable was 49 in 2017 and 2016.
- The Hospital has experienced significant growth and change since 2014. The investment in hiring physicians resulted in accelerated startup costs that significantly increased total expenses. Typically, providers do not realize their full income potential until their practice matures, which may take several years. The accumulated cost associated with hiring physicians, without the commensurate revenue, contributed to the loss realized by the Hospital in FY 2017.
- The Hospital experienced a change in payor mix due to a decline in the statewide economy.
   There was a growth in Medicare, Medicaid and uninsured patients with a corresponding decrease in commercial insurance patients. This resulted in an increase in the write-offs and allowances and bad debt expense which negatively impacted the operating margin.
- In August 2016, the Hospital introduced a cost savings plan to mitigate the effect of increasing expenses and decreasing net revenues. The plan included a temporary halt of normal capital expenditures, productivity models that aided in reducing staffing through attrition, and increased efforts to maximize reimbursement through improved utilization of services.

#### **OPERATING INCOME**

The first component of the overall change in the Hospital's net assets is its operating income, generally, the difference between net patient service revenue and other operating revenues and the expenses incurred to perform those services. In fiscal year 2017 the Hospital reported an operating loss of \$8,182,259 and in fiscal year 2016 the Hospital reported an operating loss of \$1,551,966.

#### THE HOSPITAL'S CASH FLOWS

Changes in the Hospital's cash flows are consistent with changes in operating gains, nonoperating revenues and expenses, discussed earlier. The Hospital's cash and cash equivalents, including restricted and designated cash and investments, decreased from \$14,158,750 in 2016 to \$13,123,895 in 2017.

#### **Capital Assets**

At the end of 2017, the Hospital had \$73,909,204 invested in capital assets, net of accumulated depreciation. In 2017, the Hospital had disbursements of approximately \$1,900,000 for new equipment and construction-related costs, compared to disbursements of approximately \$7,900,000 in 2016.