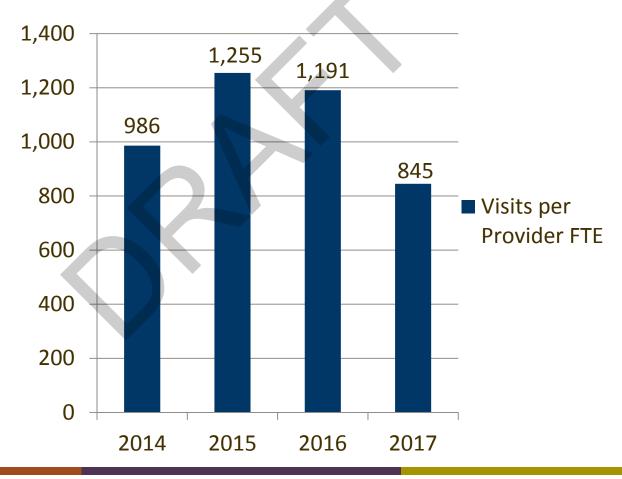

Interest, Depreciation, and Amortization divided by total revenues. It is used as a rough measure of cash flow in a facility. This ratio is often used when evaluating debt capacity.







Operating Indicators - Physician Specific Exhibit 4

### **Definition:**

# **Operating Loss per Provider FTE**

This is measured by dividing the amount of operating losses in the physician practices by the Provider FTE's worked. We would recommend not focusing necessarily on the loss position of the practice but more the trend over a four year time horizon.





Operating Indicators – Physician Specific Exhibit 5

### **Definition:**

## Visits per Provider FTE

This is measured by dividing the amount of visits (primary care and specialty care) in the physician practices by the Provider FTE's worked.







Financial Indicators – Liquidity Ratios Exhibit 6

# Days Cash on Hand (All Sources)

### **Definition:**

Days Cash on Hand measures the number of days of average cash expenses that the facility maintains in cash and amounts reserved for capital improvements. High values usually imply a greater ability to meet both short-term obligations and long-term capital replacement needs.







# Memorial Hospital of Sweetwater County Financial Indicators – Liquidity Ratios

Exhibit 7

# Net Days in Accounts Receivable

### **Definition:**

Days in patient accounts receivable is defined as the average time that receivables are outstanding, or the average collection period.







# Memorial Hospital of Sweetwater County Financial Indicators – Liquidity Ratios Exhibit 8

# Percentage of A/R ov