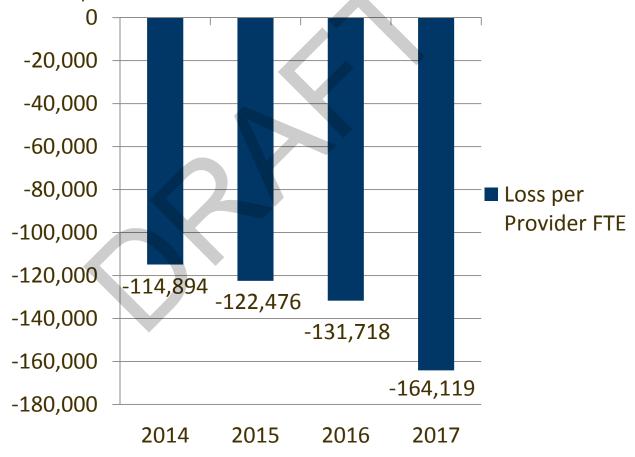

#### FINANCIAL AND OPERATIONAL HIGHLIGHTS

- The Hospital recorded an operating loss of \$8,182,259 and \$1,551,966 in 2017 and 2016, respectively.
- The Hospital recorded a decrease in overall net position of \$7,738,549 and an increase of \$900,269 in 2017 and 2016, respectively.
- The days in net patient accounts receivable was 49 in 2017 and 2016.
- The Hospital has experienced significant growth and change since 2014. The investment in hiring physicians resulted in accelerated startup costs that significantly increased total expenses. Typically, providers do not realize their full income potential until their practice matures, which may take several years. The accumulated cost associated with hiring physicians, without the commensurate revenue, contributed to the loss realized by the Hospital in FY 2017.
- The Hospital experienced a change in payor mix due to a decline in the statewide economy.
   There was a growth in Medicare, Medicaid and uninsured patients with a corresponding decrease in commercial insurance patients. This resulted in an increase in the write-offs and allowances and bad debt expense which negatively impacted the operating margin.
- In August 2016, the Hospital introduced a cost savings plan to mitigate the effect of increasing expenses and decreasing net revenues. The plan included a temporary halt of normal capital expenditures, productivity models that aided in reducing staffing through attrition, and increased efforts to maximize reimbursement through improved utilization of services.