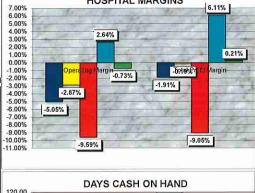

for the Hospital and the Clinic included in the packet. Mr. Jones commented that collectively the Hospital has reduced daily cash expenses and increased days of cash on hand to 33. He said we have been trying to find out who our leaders are and affect change. Mr. Jones said Ms. Richardson has been that leader in finances from day one and she is not doing it alone. He said we are looking for those leaders in all areas.