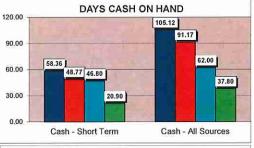

| \$117,681,300 |

| 0.00 | 46.79 | 52.68 | 52.49 |      | 57.20 | Ī |
|------|-------|-------|-------|------|-------|---|
| 0.00 | 40.79 |       |       | 10.0 |       |   |
| 0.00 |       |       |       |      |       |   |
| 0.00 |       |       |       |      | 750   |   |
| 0.00 |       |       | W .   |      | 100   |   |
| 0.00 |       |       |       |      |       |   |
|      |       |       |       |      |       |   |

PAGE 2













| ■ MEMORIAL HOSPITAL OF SV | WEETWATER COUNTY |           |
|---------------------------|------------------|-----------|
| □ Budget                  | 08/31/17         |           |
| Prior Fiscal Year End     | 06/30/17         |           |
| □ WYOMING                 | All Hospitals    | 100ff1395 |
| \$90M Net Rev             | Rural            | ,00011133 |



### PAGE 3

## MEMORIAL HOSPITAL OF SWEETWATER COUNTY ROCK SPRINGS, WY

Two months ended August 31, 2017

### $\square$ - DESIRED POSITION IN RELATION TO BENCHMARKS AND BUDGET

| ,        | Month to Date<br>8/31/2017 | Year to Date<br>8/31/2017 | Prior Fiscal<br>Year End<br>06/30/17 | WYOMING<br>All Hospitals