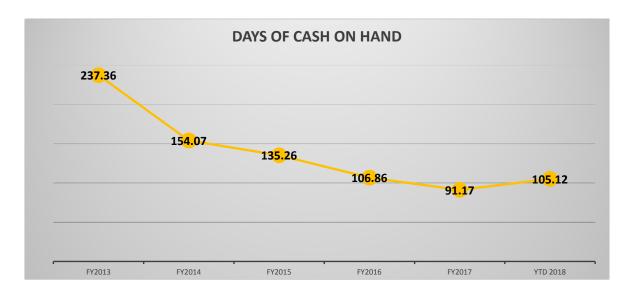

#### THE HOSPITAL'S CASH FLOWS

Changes in the Hospital's cash flows are consistent with changes in operating gains, nonoperating revenues and expenses, discussed earlier. The Hospital's cash and cash equivalents, including restricted and designated cash and investments, decreased from \$14,158,750 in 2016 to \$13,123,895 in 2017.

for the Hospital and the Clinic included in the packet. Mr. Jones commented that collectively the Hospital has reduced daily cash expenses and increased days of cash on hand to 33. He said we have been trying to find out who our leaders are and affect change. Mr. Jones said Ms. Richardson has been that leader in finances from day one and she is not doing it alone. He said we are looking for those leaders in all areas.