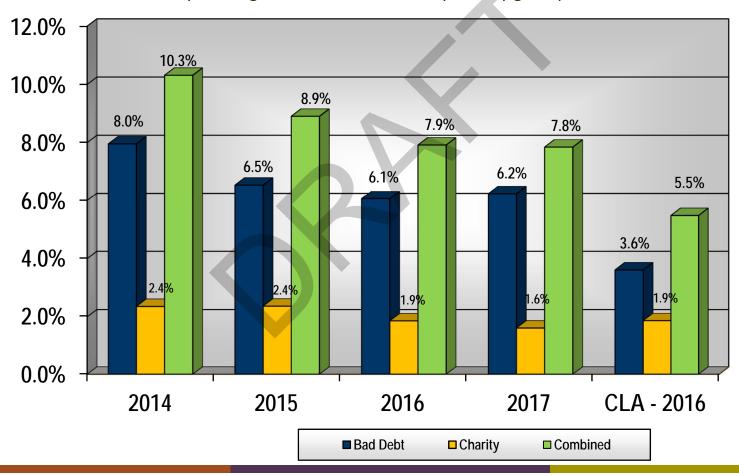

#### FINANCIAL AND OPERATIONAL HIGHLIGHTS

- The Hospital recorded an operating loss of \$8,182,259 and \$1,551,966 in 2017 and 2016, respectively.
- The Hospital recorded a decrease in overall net position of \$7,738,549 and an increase of \$900,269 in 2017 and 2016, respectively.
- The days in net patient accounts receivable was 49 in 2017 and 2016.
- The Hospital has experienced significant growth and change since 2014. The investment in hiring physicians resulted in accelerated startup costs that significantly increased total expenses. Typically, providers do not realize their full income potential until their practice matures, which may take several years. The accumulated cost associated with hiring physicians, without the commensurate revenue, contributed to the loss realized by the Hospital in FY 2017.
- The Hospital experienced a change in payor mix due to a decline in the statewide economy.
   There was a growth in Medicare, Medicaid and uninsured patients with a corresponding decrease in commercial insurance patients. This resulted in an increase in the write-offs and allowances and bad debt expense which negatively impacted the operating margin.
- In August 2016, the Hospital introduced a cost savings plan to mitigate the effect of increasing expenses and decreasing net revenues. The plan included a temporary halt of normal capital expenditures, productivity models that aided in reducing staffing through attrition, and increased efforts to maximize reimbursement through improved utilization of services.

The Hospital provides charity care to the patients who meet Hospital set guidelines. Charges foregone for charity care of \$2,512,231 and \$2,728,255 were provided in 2017 and 2016, respectively. Because there is no expectation of payment, charity care is not reported as patient service revenues of the Hospital. In 2017 and 2016, assistance funds of \$435,000 and \$493,000, respectively, were received from Sweetwater County to help offset the cost of maintenance in the Hospital.