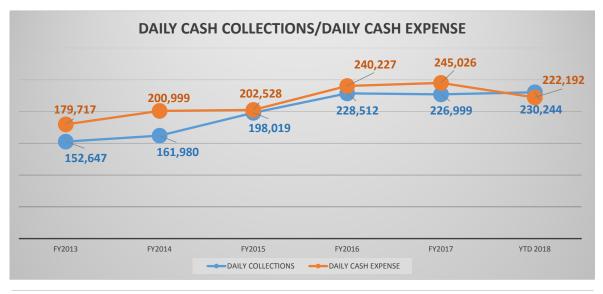

for the Hospital and the Clinic included in the packet. Mr. Jones commented that collectively the Hospital has reduced daily cash expenses and increased days of cash on hand to 33. He said we have been trying to find out who our leaders are and affect change. Mr. Jones said Ms. Richardson has been that leader in finances from day one and she is not doing it alone. He said we are looking for those leaders in all areas.