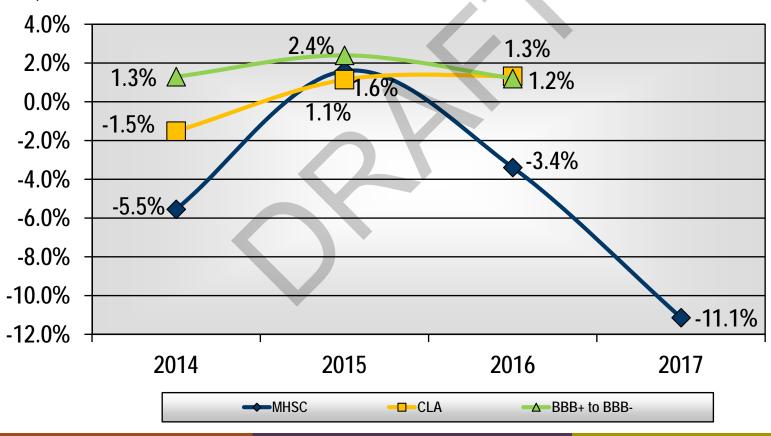

#### FINANCIAL AND OPERATIONAL HIGHLIGHTS

- The Hospital recorded an operating loss of \$8,182,259 and \$1,551,966 in 2017 and 2016, respectively.
- The Hospital recorded a decrease in overall net position of \$7,738,549 and an increase of \$900,269 in 2017 and 2016, respectively.
- The days in net patient accounts receivable was 49 in 2017 and 2016.
- The Hospital has experienced significant growth and change since 2014. The investment in hiring physicians resulted in accelerated startup costs that significantly increased total expenses. Typically, providers do not realize their full income potential until their practice matures, which may take several years. The accumulated cost associated with hiring physicians, without the commensurate revenue, contributed to the loss realized by the Hospital in FY 2017.
- The Hospital experienced a change in payor mix due to a decline in the statewide economy.
   There was a growth in Medicare, Medicaid and uninsured patients with a corresponding decrease in commercial insurance patients. This resulted in an increase in the write-offs and allowances and bad debt expense which negatively impacted the operating margin.
- In August 2016, the Hospital introduced a cost savings plan to mitigate the effect of increasing expenses and decreasing net revenues. The plan included a temporary halt of normal capital expenditures, productivity models that aided in reducing staffing through attrition, and increased efforts to maximize reimbursement through improved utilization of services.

#### **OPERATING INCOME**

The first component of the overall change in the Hospital's net assets is its operating income, generally, the difference between net patient service revenue and other operating revenues and the expenses incurred to perform those services. In fiscal year 2017 the Hospital reported an operating loss of \$8,182,259 and in fiscal year 2016 the Hospital reported an operating loss of \$1,551,966.