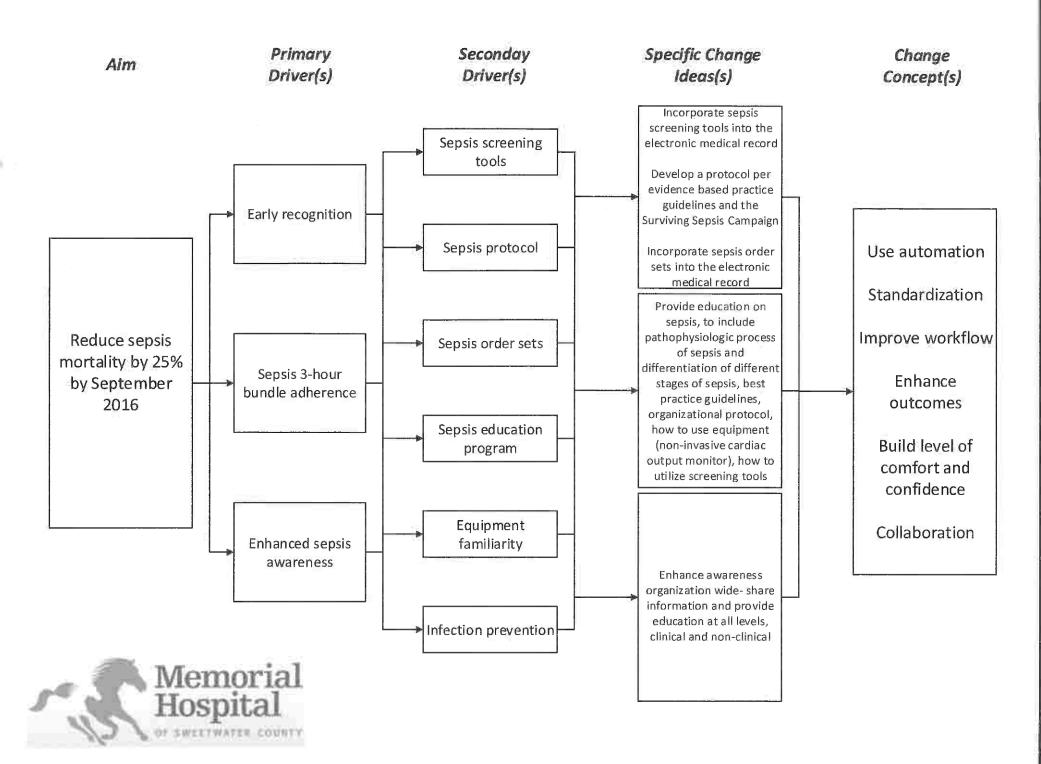

CAL LABORATORIES BLOODBORNE EXPOSURE ORDERS EXPOSED INDIVIDUAL**

Exposed Individual Name:

| Date of Birth: | Male | Femal |
|----------------|------|-------|
|                |      |       |

Collection Date and Time:

Collected By:

PHYSICIAN NAME

PHYSICIAN SIGNATURE

# **BLOOD TESTS**

HIV

Hepatitis B Antigen

Hepatitis B Antibody Hepatitis C Antibody

**CBC** 

**CMP** 

Pregnancy test, serum qualitative

802953 09/17



Bloodborne Exposure Orders - Exposed Individual



Leave space blank for patient label

**CLINICAL LABORATORIES** BLOODBORNE EXPOSURE ORDERS SOURCE INDIVIDUAL

Date of Birth:

Collection Date and Time:

Collected By:

PHYSICIAN NAME

PHYSICIAN SIGNATURE

Source Name:

**BLOOD TESTS** 

HIV

Hepatitis B Antigen

Hepatitis C Antibody

Page 281 of 335

Male Female









| Title                                                                   |          |              | T           | eam Lead          |                    |         |
|-------------------------------------------------------------------------|----------|--------------|-------------|-------------------|--------------------|---------|
| Team                                                                    |          | ,            | Р           | rovider Champion  |                    |         |
| Scope                                                                   |          |              |             |                   |                    |         |
| 1  DEFINE AND MONITOR                                                   |          |              |             |