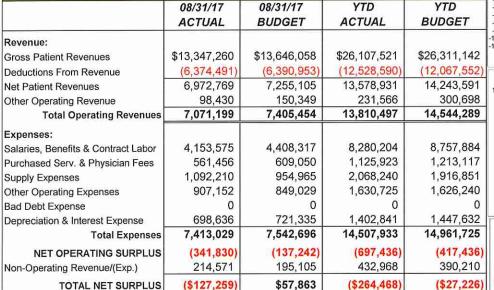

| \$117,681,300 |

| 0.00 | 46.79 | 52.68 | 52.49 |      | 57.20 | Ī |
|------|-------|-------|-------|------|-------|---|
| 0.00 | 40.79 |       |       | 10.0 |       |   |
| 0.00 |       |       |       |      |       |   |
| 0.00 |       |       |       |      | 750   |   |
| 0.00 |       |       | W .   |      | 100   |   |
| 0.00 |       |       |       |      |       |   |
|      |       |       |       |      |       |   |

PAGE 2













| ■ MEMORIAL HOSPITAL OF SV | WEETWATER COUNTY |           |
|---------------------------|------------------|-----------|
| □ Budget                  | 08/31/17         |           |
| Prior Fiscal Year End     | 06/30/17         |           |
| □ WYOMING                 | All Hospitals    | 100ff1395 |
| \$90M Net Rev             | Rural            | ,00011133 |



### PAGE 3

## MEMORIAL HOSPITAL OF SWEETWATER COUNTY ROCK SPRINGS, WY

Two months ended August 31, 2017

### $\square$ - DESIRED POSITION IN RELATION TO BENCHMARKS AND BUDGET

| ,        | Month to Date<br>8/31/2017 | Year to Date<br>8/31/2017 | Prior Fiscal<br>Year End<br>06/30/17 | WYOMING<br>All Hospitals