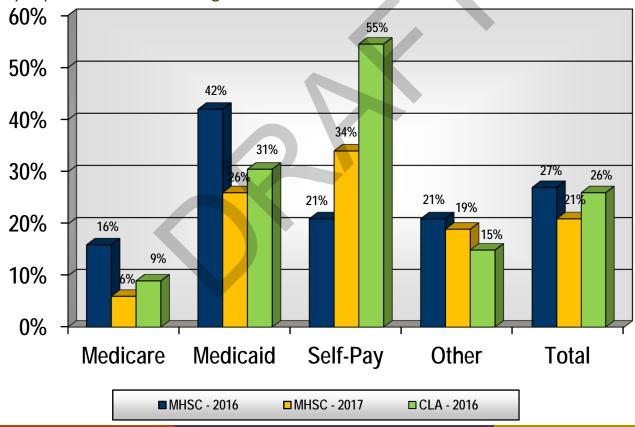

a greater ability to meet both short-term obligations and long-term capital replacement needs.







# Memorial Hospital of Sweetwater County Financial Indicators – Liquidity Ratios

Exhibit 7

# Net Days in Accounts Receivable

### **Definition:**

Days in patient accounts receivable is defined as the average time that receivables are outstanding, or the average collection period.







# Memorial Hospital of Sweetwater County Financial Indicators – Liquidity Ratios Exhibit 8

# Percentage of A/R over 90 Days Old

### **Definition:**

This is measured by dividing the amount of patient accounts receivable over 90 days by the total receivables in that payer category. Generally the lower this percentage is, the shorter turn around time the facility experiences for collecting receivables.







Financial Indicators – Other Ratios Exhibit 9

## Bad Debt & Charity Care as a % of Gross Patient Service Revenue

### **Definition:**

This ratio is calculated by dividing the bad debt and charity care by gross patient service revenue.







Financial Indicators – Leverage Ratios Exhibit 10

# **Debt Service Coverage**

### **Definition:**

Debt service coverage is calculated as income available for debt service (net income + depreciation and amortization + interest expense) divided by the annual debt service requirements (principal payments made + interest expense).







20

Financial Indicators – Leverage Ratios Exhibit 11

# **Debt to Capitalization**

### **Definition:**

This ratio is defined as the proportion of long-term debt divided by long-term debt plus total net assets