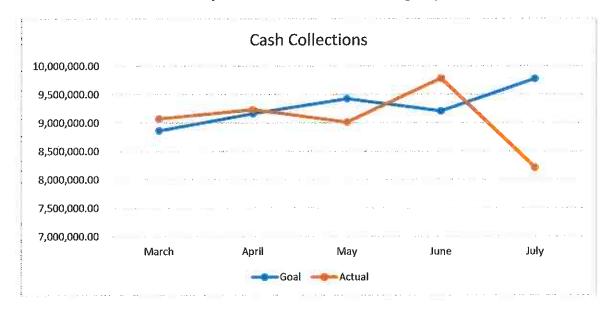

## **Finance and Audit Committee**

Mr. Kelsey said Dr. Sowada has changed him with organizing the efforts to review and update all Committee Charters. He said we must review every three years and it is a requirement to not only review but approve. Mr. Kelsey said the Finance and Audit Committee did not meet in July. He noted self-pay plan information is included in the meeting packet. He said he went back through information over the past 18 months and said this is the highest amount of bad debt in that timeframe, maybe ever. Mr. Ron Cheese, Director of Patient Financial Services, said we have a large population of self-pay individuals who cannot or do not pay their bills. He said the largest group is people who have plans with high deductibles. They are falling back on the Hospital as bad debt. He is also seeing some impact from Medicare Advantage plans. Mr. Kelsey said he thinks we will see a number of tidal wave changes coming and it will have a big impact on us. Dr. Sowada said the world of healthcare is turbulent. The motion to approve the bad debt of \$1,681,078.10 as presented was made by Mr. Kelsey, second by Ms. Pendleton. Motion carried. Dr. Sowada said she asked Ms. Love to provide a quick update on financials. Ms. Love said the auditors will be here next week. She reviewed preliminary numbers for June and said it was a high revenue month.

She said we have 101 average days of cash on hand. The average days in A/R is 54. Ms. Love said we see higher expenses in June and the largest items include group health, contract labor, drugs, and supplies.