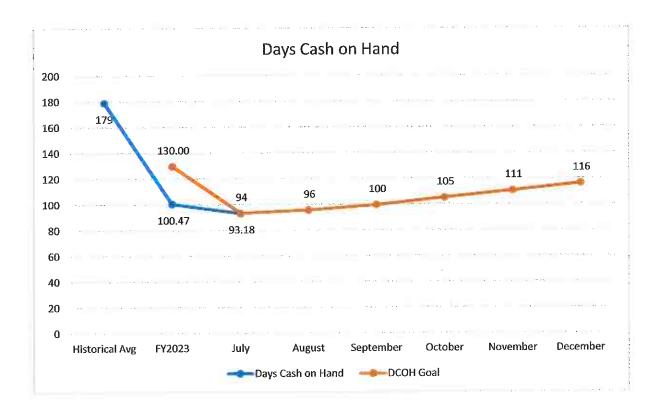

She said we have 101 average days of cash on hand. The average days in A/R is 54. Ms. Love said we see higher expenses in June and the largest items include group health, contract labor, drugs, and supplies.