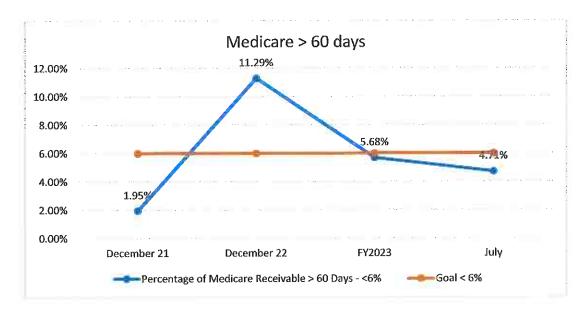

## **Finance and Audit Committee**

Mr. Kelsey said Dr. Sowada has changed him with organizing the efforts to review and update all Committee Charters. He said we must review every three years and it is a requirement to not only review but approve. Mr. Kelsey said the Finance and Audit Committee did not meet in July. He noted self-pay plan information is included in the meeting packet. He said he went back through information over the past 18 months and said this is the highest amount of bad debt in that timeframe, maybe ever. Mr. Ron Cheese, Director of Patient Financial Services, said we have a large population of self-pay individuals who cannot or do not pay their bills. He said the largest group is people who have plans with high deductibles. They are falling back on the Hospital as bad debt. He is also seeing some impact from Medicare Advantage plans. Mr. Kelsey said he thinks we will see a number of tidal wave changes coming and it will have a big impact on us. Dr. Sowada said the world of healthcare is turbulent. The motion to approve the bad debt of \$1,681,078.10 as presented was made by Mr. Kelsey, second by Ms. Pendleton. Motion carried. Dr. Sowada said she asked Ms. Love to provide a quick update on financials. Ms. Love said the auditors will be here next week. She reviewed preliminary numbers for June and said it was a high revenue month.