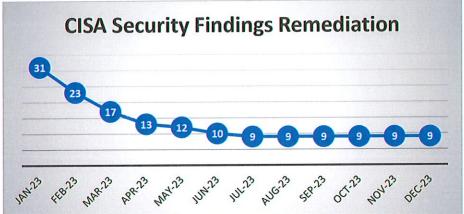

|

## IS Report July 2023

By Terry (TJ) Thompson, IS Director

#### **MHSC IS service environment:**

- 1158 computer user accounts
- 100 portable devices, Cell Phones, and iPads
- 790 Desktop systems, Laptops, and Desktops
- 562 VolP Telephony devices
- 164 Servers, 158 being virtual systems.
- 86 Networking Nodes
- 103 Wireless devices
- 18 UPS

### MHSC IS Service Request closure rates at a 90% baseline:



Service Desk Numbers picked back up to 92%, overall 90.14%

#### Cerner service request closure rates are a 90% baseline:



Cerner numbers continue to climb in monthly closure rates! Overall, 68%

MHSC Project Completion, at a 90% closure rate of 80 work stories per month:



We made so progress with projects at 111%, overall 69.14%

Remediation of CISA Cyber Security findings:



We continue to remediate the CISA Cybersecurity findings, however, we are in a heavy-lift area that takes more effort to complete.

Below is the latest CISA Cyber Hygiene Report Card, which is performed weekly. Scanning MHSC 44 external public IP addresses for vulnerabilities. We have 44 scanned addresses, with 8 hosts and 14 services on these hosts. Where two hosts have 3 medium vulnerabilities. We are waiting for AllWest Communications to provide routing information to stand up our Internet Edge project which will remove the last three vulnerabilities, Where AllWest ETA to complete this request is the end of September 2023

2023-07-30

CYBER HYGIENE

# REPORT

Memorial Hospital of Sweetwater County



Hosts with unsupported software



Potentially Risky Open Services



0% No Change in