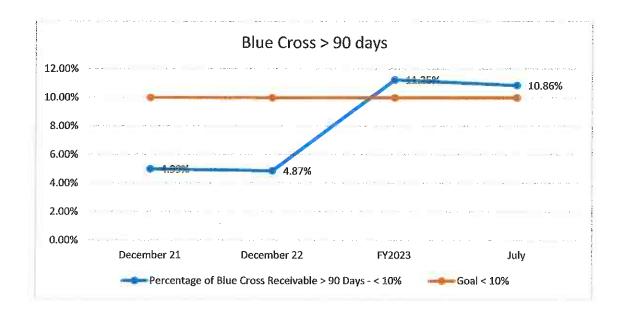

## **Finance and Audit Committee**

Mr. Kelsey said Dr. Sowada has changed him with organizing the efforts to review and update all Committee Charters. He said we must review every three years and it is a requirement to not only review but approve. Mr. Kelsey said the Finance and Audit Committee did not meet in July. He noted self-pay plan information is included in the meeting packet. He said he went back through information over the past 18 months and said this is the highest amount of bad debt in that timeframe, maybe ever. Mr. Ron Cheese, Director of Patient Financial Services, said we have a large population of self-pay individuals who cannot or do not pay their bills. He said the largest group is people who have plans with high deductibles. They are falling back on the Hospital as bad debt. He is also seeing some impact from Medicare Advantage plans. Mr. Kelsey said he thinks we will see a number of tidal wave changes coming and it will have a big impact on us. Dr. Sowada said the world of healthcare is turbulent. The motion to approve the bad debt of \$1,681,078.10 as presented was made by Mr. Kelsey, second by Ms. Pendleton. Motion carried. Dr. Sowada said she asked Ms. Love to provide a quick update on financials. Ms. Love said the auditors will be here next week. She reviewed preliminary numbers for June and said it was a high revenue month.