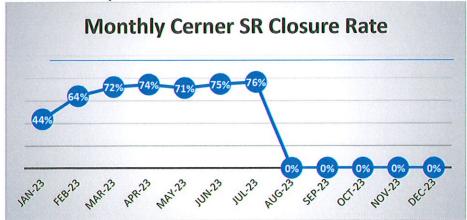

you may fax or email your signed proposal to your Account Executive.

### Memorial Hospital of Sweetwater County

| Signature: |  |   |  |
|------------|--|---|--|
| Name:      |  |   |  |
| Title:     |  |   |  |
| Date:      |  | - |  |
| PO Number: |  |   |  |

## IS Report July 2023

By Terry (TJ) Thompson, IS Director

#### **MHSC IS service environment:**

- 1158 computer user accounts
- 100 portable devices, Cell Phones, and iPads
- 790 Desktop systems, Laptops, and Desktops
- 562 VolP Telephony devices
- 164 Servers, 158 being virtual systems.
- 86 Networking Nodes
- 103 Wireless devices
- 18 UPS

### MHSC IS Service Request closure rates at a 90% baseline:



Service Desk Numbers picked back up to 92%, overall 90.14%

#### Cerner service request closure rates are a 90% baseline:



Cerner numbers continue to climb in monthly closure rates! Overall, 68%

MHSC Project Completion, at a 90% closure rate of 80 work stories per month:



We made so progress with projects at 111%, overall 69.14%

Remediation of CISA Cyber Security findings:



We continue to remediate the CISA Cybersecurity findings, however, we are in a heavy-lift area that takes more effort to complete.

Below is the latest CISA Cyber Hygiene Report Card, which is performed weekly. Scanning MHSC 44 external public IP addresses for vulnerabilities. We have 44 scanned addresses, with 8 hosts and 14 services on these hosts. Where two hosts have 3 medium vulnerabilities. We are waiting for AllWest Communications to provide routing information to stand up our Internet Edge project which will remove the last