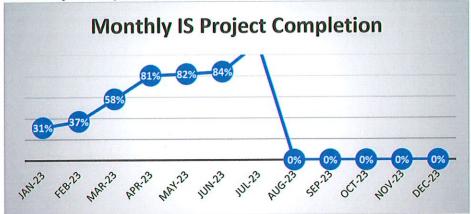

--|---|--|
| Name:      |  |   |  |
| Title:     |  |   |  |
| Date:      |  | - |  |
| PO Number: |  |   |  |

## IS Report July 2023

By Terry (TJ) Thompson, IS Director

#### **MHSC IS service environment:**

- 1158 computer user accounts
- 100 portable devices, Cell Phones, and iPads
- 790 Desktop systems, Laptops, and Desktops
- 562 VolP Telephony devices
- 164 Servers, 158 being virtual systems.
- 86 Networking Nodes
- 103 Wireless devices
- 18 UPS

### MHSC IS Service Request closure rates at a 90% baseline:



Service Desk Numbers picked back up to 92%, overall 90.14%

#### Cerner service request closure rates are a 90% baseline:



Cerner numbers continue to climb in monthly closure rates! Overall, 68%

MHSC Project Completion, at a 90% closure rate of 80 work stories per month:



We made so progress with projects at 111%, overall 69.14%

Remediation of CISA Cyber Security findings:



We continue to remediate the CISA Cybersecurity findings, however, we are in a heavy-lift area that takes more effort to complete.

Below is the latest CISA Cyber Hygiene Report Card, which is performed weekly. Scanning MHSC 44 external public IP addresses for vulnerabilities. We have 44 scanned addresses, with 8 hosts and 14 services on these hosts. Where two hosts have 3 medium vulnerabilities. We are waiting for AllWest Communications to provide routing information to stand up our Internet Edge project which will remove the last three vulnerabilities, Where AllWest ETA to complete this request is the end of September 2023

2023-07-30

CYBER HYGIENE

# REPORT

Memorial Hospital of