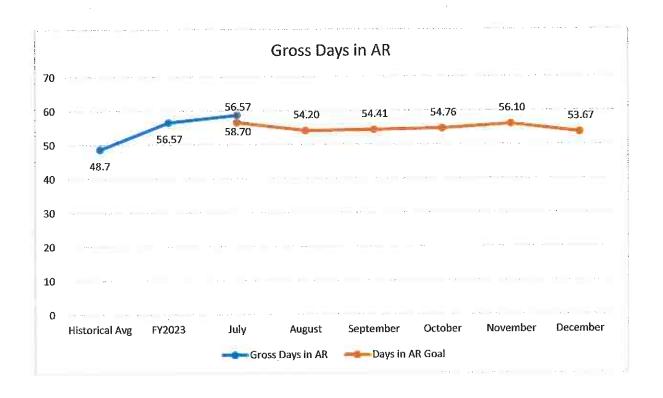

She said we have 101 average days of cash on hand. The average days in A/R is 54. Ms. Love said we see higher expenses in June and the largest items include group health, contract labor, drugs, and supplies.