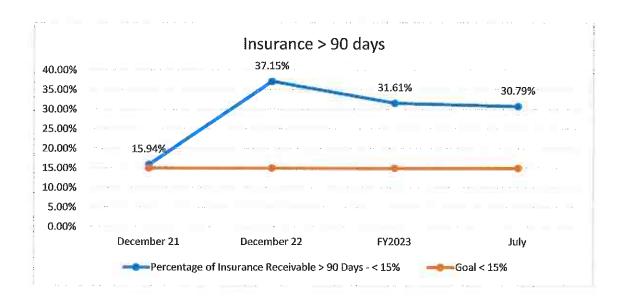

## **Finance and Audit Committee**

Mr. Kelsey said Dr. Sowada has changed him with organizing the efforts to review and update all Committee Charters. He said we must review every three years and it is a requirement to not only review but approve. Mr. Kelsey said the Finance and Audit Committee did not meet in July. He noted self-pay plan information is included in the meeting packet. He said he went back through information over the past 18 months and said this is the highest amount of bad debt in that timeframe, maybe ever. Mr. Ron Cheese, Director of Patient Financial Services, said we have a large population of self-pay individuals who cannot or do not pay their bills. He said the largest group is people who have plans with high deductibles. They are falling back on the Hospital as bad debt. He is also seeing some impact from Medicare Advantage plans. Mr. Kelsey said he thinks we will see a number of tidal wave changes coming and it will have a big impact on us. Dr. Sowada said the world of healthcare is turbulent. The motion to approve the bad debt of \$1,681,078.10 as presented was made by Mr. Kelsey, second by Ms. Pendleton. Motion carried. Dr. Sowada said she asked Ms. Love to provide a quick update on financials. Ms. Love said the auditors will be here next week. She reviewed preliminary numbers for June and said it was a high revenue month.