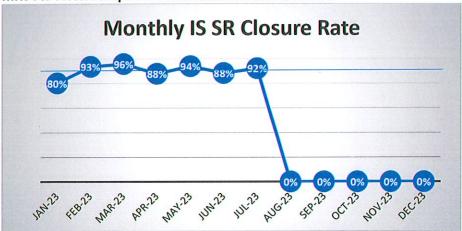

ill be sent to your email address to complete your order acceptance. You are NOT required to electronically sign your order, you may fax or email your signed proposal to your Account Executive.

### Memorial Hospital of Sweetwater County

| Signature: |  |   |  |
|------------|--|---|--|
| Name:      |  |   |  |
| Title:     |  |   |  |
| Date:      |  | - |  |
| PO Number: |  |   |  |

## IS Report July 2023

By Terry (TJ) Thompson, IS Director

#### **MHSC IS service environment:**

- 1158 computer user accounts
- 100 portable devices, Cell Phones, and iPads
- 790 Desktop systems, Laptops, and Desktops
- 562 VolP Telephony devices
- 164 Servers, 158 being virtual systems.
- 86 Networking Nodes
- 103 Wireless devices
- 18 UPS

### MHSC IS Service Request closure rates at a 90% baseline:



Service Desk Numbers picked back up to 92%, overall 90.14%

#### Cerner service request closure rates are a 90% baseline:



Cerner numbers continue to climb in monthly closure rates! Overall, 68%

MHSC Project Completion, at a 90% closure rate of 80 work stories per month:



We made so progress with projects at 111%, overall 69.14%

Remediation of CISA Cyber Security findings:



We continue to remediate the CISA Cybersecurity findings, however, we are in a heavy-lift area that takes more effort to complete.

Below is the latest CISA Cyber Hygiene Report Card, which is performed weekly. Scanning MHSC 44 external public IP addresses for vulnerabilities. We have 44 scanned addresses, with 8 hosts and 14 services on these hosts. Where two hosts have 3 medium vulnerabilities. We are waitin