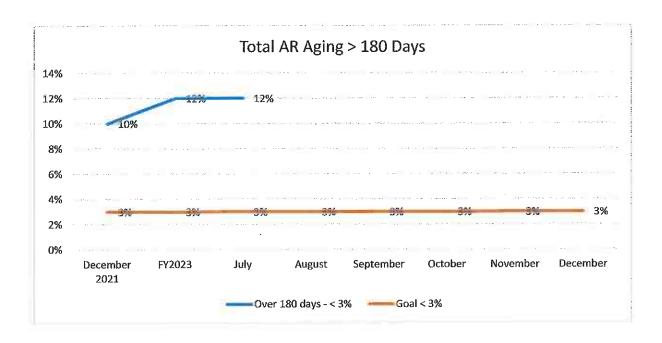

## **Finance and Audit Committee**

Mr. Kelsey said Dr. Sowada has changed him with organizing the efforts to review and update all Committee Charters. He said we must review every three years and it is a requirement to not only review but approve. Mr. Kelsey said the Finance and Audit Committee did not meet in July. He noted self-pay plan information is included in the meeting packet. He said he went back through information over the past 18 months and said this is the highest amount of bad debt in that timeframe, maybe ever. Mr. Ron Cheese, Director of Patient Financial Services, said we have a large population of self-pay individuals who cannot or do not pay their bills. He said the largest group is people who have plans with high deductibles. They are falling back on the Hospital as bad debt. He is also seeing some impact from Medicare Advantage plans. Mr. Kelsey said he thinks we will see a number of tidal wave changes coming and it will have a big impact on us. Dr. Sowada said the world of healthcare is turbulent. The motion to approve the bad debt of \$1,681,078.10 as presented was made by Mr. Kelsey, second by Ms. Pendleton. Motion carried. Dr. Sowada said she asked Ms. Love to provide a quick update on financials. Ms. Love said the auditors will be here next week. She reviewed preliminary numbers for June and said it was a high revenue month.