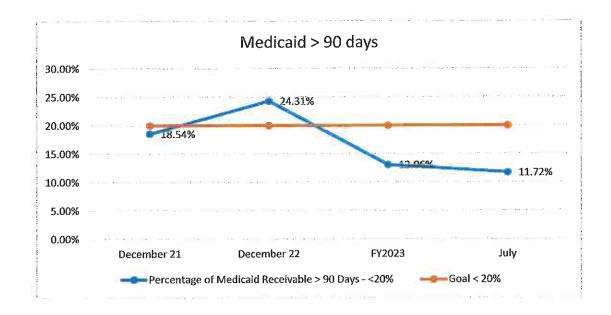

## **Finance and Audit Committee**

Mr. Kelsey said Dr. Sowada has changed him with organizing the efforts to review and update all Committee Charters. He said we must review every three years and it is a requirement to not only review but approve. Mr. Kelsey said the Finance and Audit Committee did not meet in July. He noted self-pay plan information is included in the meeting packet. He said he went back through information over the past 18 months and said this is the highest amount of bad debt in that timeframe, maybe ever. Mr. Ron Cheese, Director of Patient Financial Services, said we have a large population of self-pay individuals who cannot or do not pay their bills. He said the largest group is people who have plans with high deductibles. They are falling back on the Hospital as bad debt. He is also seeing some impact from Medicare Advantage plans. Mr. Kelsey said he thinks we will see a number of tidal wave changes coming and it will have a big impact on us. Dr. Sowada said the world of healthcare is turbulent. The motion to approve the bad debt of \$1,681,078.10 as presented was made by Mr. Kelsey, second by Ms. Pendleton. Motion carried. Dr. Sowada said she asked Ms. Love to provide a quick update on financials. Ms. Love said the auditors will be here next week. She reviewed preliminary numbers for June and said it was a high revenue month.