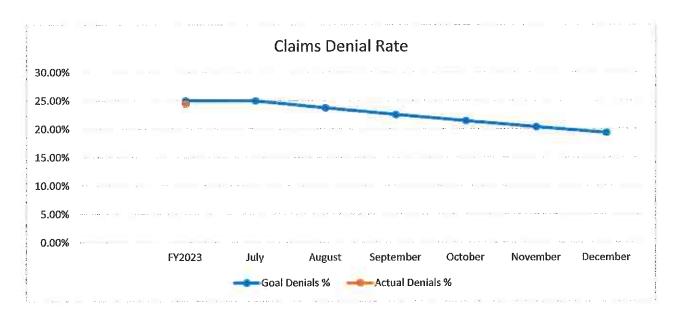

## **Finance and Audit Committee**

Mr. Kelsey said Dr. Sowada has changed him with organizing the efforts to review and update all Committee Charters. He said we must review every three years and it is a requirement to not only review but approve. Mr. Kelsey said the Finance and Audit Committee did not meet in July. He noted self-pay plan information is included in the meeting packet. He said he went back through information over the past 18 months and said this is the highest amount of bad debt in that timeframe, maybe ever. Mr. Ron Cheese, Director of Patient Financial Services, said we have a large population of self-pay individuals who cannot or do not pay their bills. He said the largest group is people who have plans with high deductibles. They are falling back on the Hospital as bad debt. He is also seeing some impact from Medicare Advantage plans. Mr. Kelsey said he thinks we will see a number of tidal wave changes coming and it will have a big impact on us. Dr. Sowada said the world of healthcare is turbulent. The motion to approve the bad debt of \$1,681,078.10 as presented was made by Mr. Kelsey, second by Ms. Pendleton. Motion carried. Dr. Sowada said she asked Ms. Love to provide a quick update on financials. Ms. Love said the auditors will be here next week. She reviewed preliminary numbers for June and said it was a high revenue month.