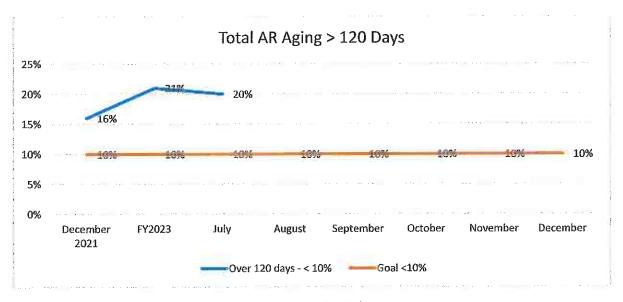

## **Finance and Audit Committee**

Mr. Kelsey said Dr. Sowada has changed him with organizing the efforts to review and update all Committee Charters. He said we must review every three years and it is a requirement to not only review but approve. Mr. Kelsey said the Finance and Audit Committee did not meet in July. He noted self-pay plan information is included in the meeting packet. He said he went back through information over the past 18 months and said this is the highest amount of bad debt in that timeframe, maybe ever. Mr. Ron Cheese, Director of Patient Financial Services, said we have a large population of self-pay individuals who cannot or do not pay their bills. He said the largest group is people who have plans with high deductibles. They are falling back on the Hospital as bad debt. He is also seeing some impact from Medicare Advantage plans. Mr. Kelsey said he thinks we will see a number of tidal wave changes coming and it will have a big impact on us. Dr. Sowada said the world of healthcare is turbulent. The motion to approve the bad debt of \$1,681,078.10 as presented was made by Mr. Kelsey, second by Ms. Pendleton. Motion carried. Dr. Sowada said she asked Ms. Love to provide a quick update on financials. Ms. Love said the auditors will be here next week. She reviewed preliminary numbers for June and said it was a high revenue month.